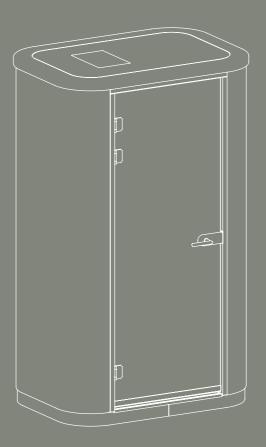

The InnoPod provides a versatile, flexible space ideal for collaboration, focused tasks, or quiet conversations, while the InnoPod Mute takes privacy to the next level with certified soundproofing, creating a peaceful retreat for undisturbed concentration. Both solutions combine intelligent functionality and sleek design to enhance comfort, efficiency, and style.

# InnoPod Mute

Design by Nørgaard Design

### Class B acoustic certification

Meets BS ISO 23351-1:2020 standards with 26 dB of sound reduction, providing an escape from noisy surroundings.

8

We turn good spaces into great experiences