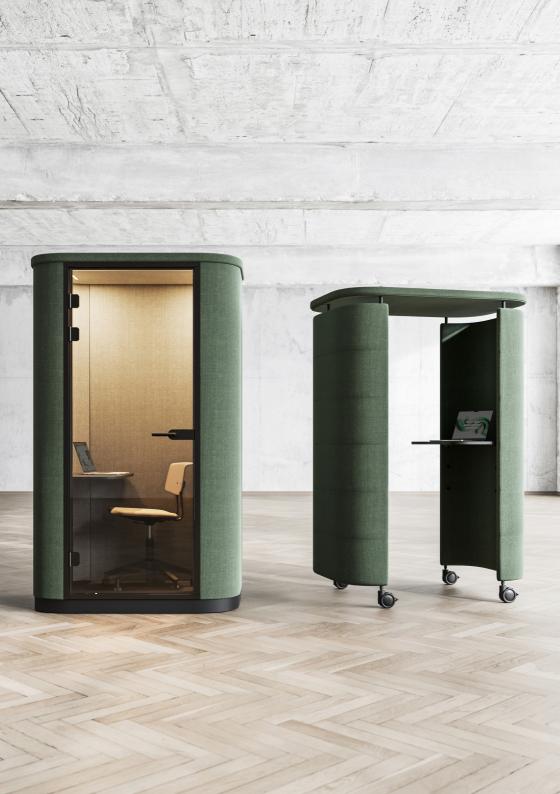

## Transform the Way You Work

The InnoPod and InnoPod Mute are innovative workspace solutions designed to bring privacy, focus, and versatility to any modern environment.

Whether you're looking for a functional office pod for collaboration or a quiet soundproof pod for undisturbed focus, the Innopod family offers a solution tailored to your needs. With sleek, modern designs and advanced features, these pods seamlessly integrate into workplaces, transforming open spaces into productive, user-friendly environments

The InnoPod provides a versatile, flexible space ideal for collaboration, focused tasks, or quiet conversations, while the InnoPod Mute takes privacy to the next level with certified soundproofing, creating a peaceful retreat for undisturbed concentration. Both solutions combine intelligent functionality and sleek design to enhance comfort, efficiency, and style.

## InnoPod

Design by Nørgaard Design

nnoPod Big

# InnoPod Mute

Design by Nørgaard Design