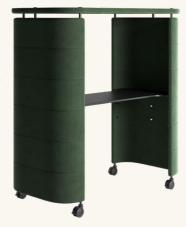

#### Flexible table options

Includes a table of your choice with the option to add a second table for increased versatility.

#### Two table heights

Adjustable working heights of 74 cm or 105 cm for ergonomic comfort and flexibility.

#### Easy to move

Large castors ensure smooth repositioning and effortless mobility.

#### Two desk heights

Two table heights 74 cm or 105 cm.