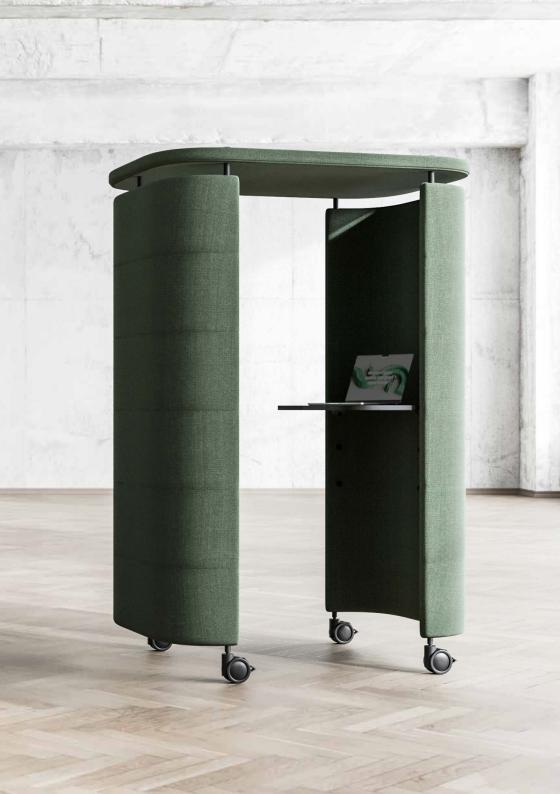

The InnoPod provides a versatile, flexible space ideal for collaboration, focused tasks, or quiet conversations, while the InnoPod Mute takes privacy to the next level with certified soundproofing, creating a peaceful retreat for undisturbed concentration. Both solutions combine intelligent functionality and sleek design to enhance comfort, efficiency, and style.

## InnoPod

Design by Nørgaard Design

nnoPod Big

#### Flexible table options

Includes a table of your choice with the option to add a second table for increased versatility.

#### Two table heights

Adjustable working heights of 74 cm or 105 cm for ergonomic comfort and flexibility.

#### Durable nano-laminate tabletop

21 mm table top with impact-resistant ABS edges, available in white, anthracite, or black for a sleek, modern finish.

#### Easy to move

Large castors ensure smooth repositioning and effortless mobility.

#### Your choice of fabrics

Available in a wide selection of fabrics to suit any aesthetic or workspace design.