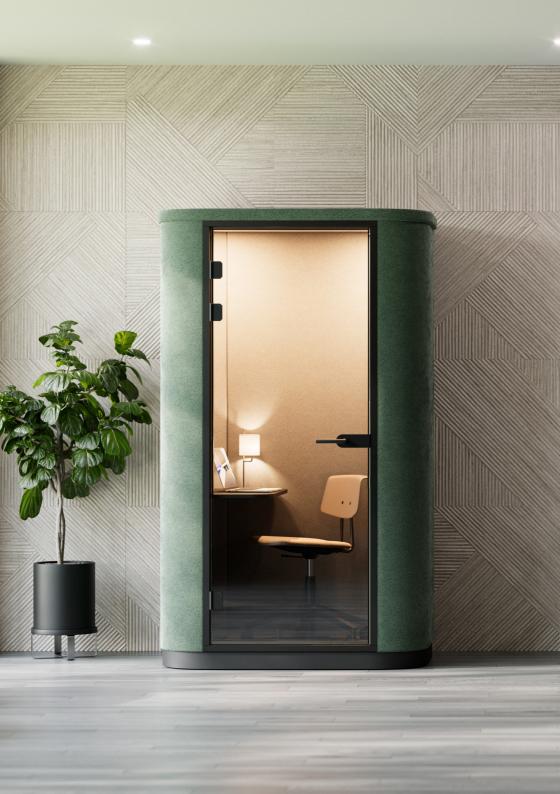

# InnoPod Mute

Design by Nørgaard Design

#### Simple and quick assembly

Easily assembled in just 6 parts. Installation can be completed in 2-3 hours by two people.

### Integrated ventilation system

Integrated ventilation system delivers 29 litres of fresh air per second, replacing the air inside for a comfortable working environment.

#### **LED** lighting

Built-in LED lights to create a well-lit, comfortable atmosphere. Includes PIR sensor for energy efficiency.

#### Power options

Includes 14W USB-C & USB-B ports, plus a main power socket to keep your devices charged and ready.

### Class B acoustic certification

Meets BS ISO 23351-1:2020 standards with 26 dB of sound reduction, providing an escape from noisy surroundings.

8

We turn good spaces into great experiences