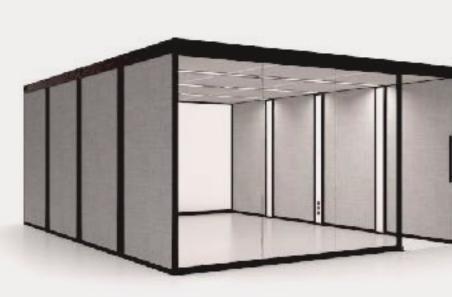

# Features Seven Models Available Frame height 2275mm Power arch with CAT6 power & data panel (2 power & 2 data) LED luminaire lighting system. 1x Active PIR motion/occupancy sensor

- Acoustic fully upholstered walls Camira Lucia as standard.
- 8mm toughened frameless clear glass walls 10mm sliding door, featuring 2 levels of DDA compliant white line manifestations.
- 8mm pivot door
- Acoustic rating 37dB with acoustic Roof mat (excluding Aspect 360)
- Acoustic ceiling panels upholstered in Camira Nexus Chalk.
- 35mm Satin Silver Anodised Aluminium frame