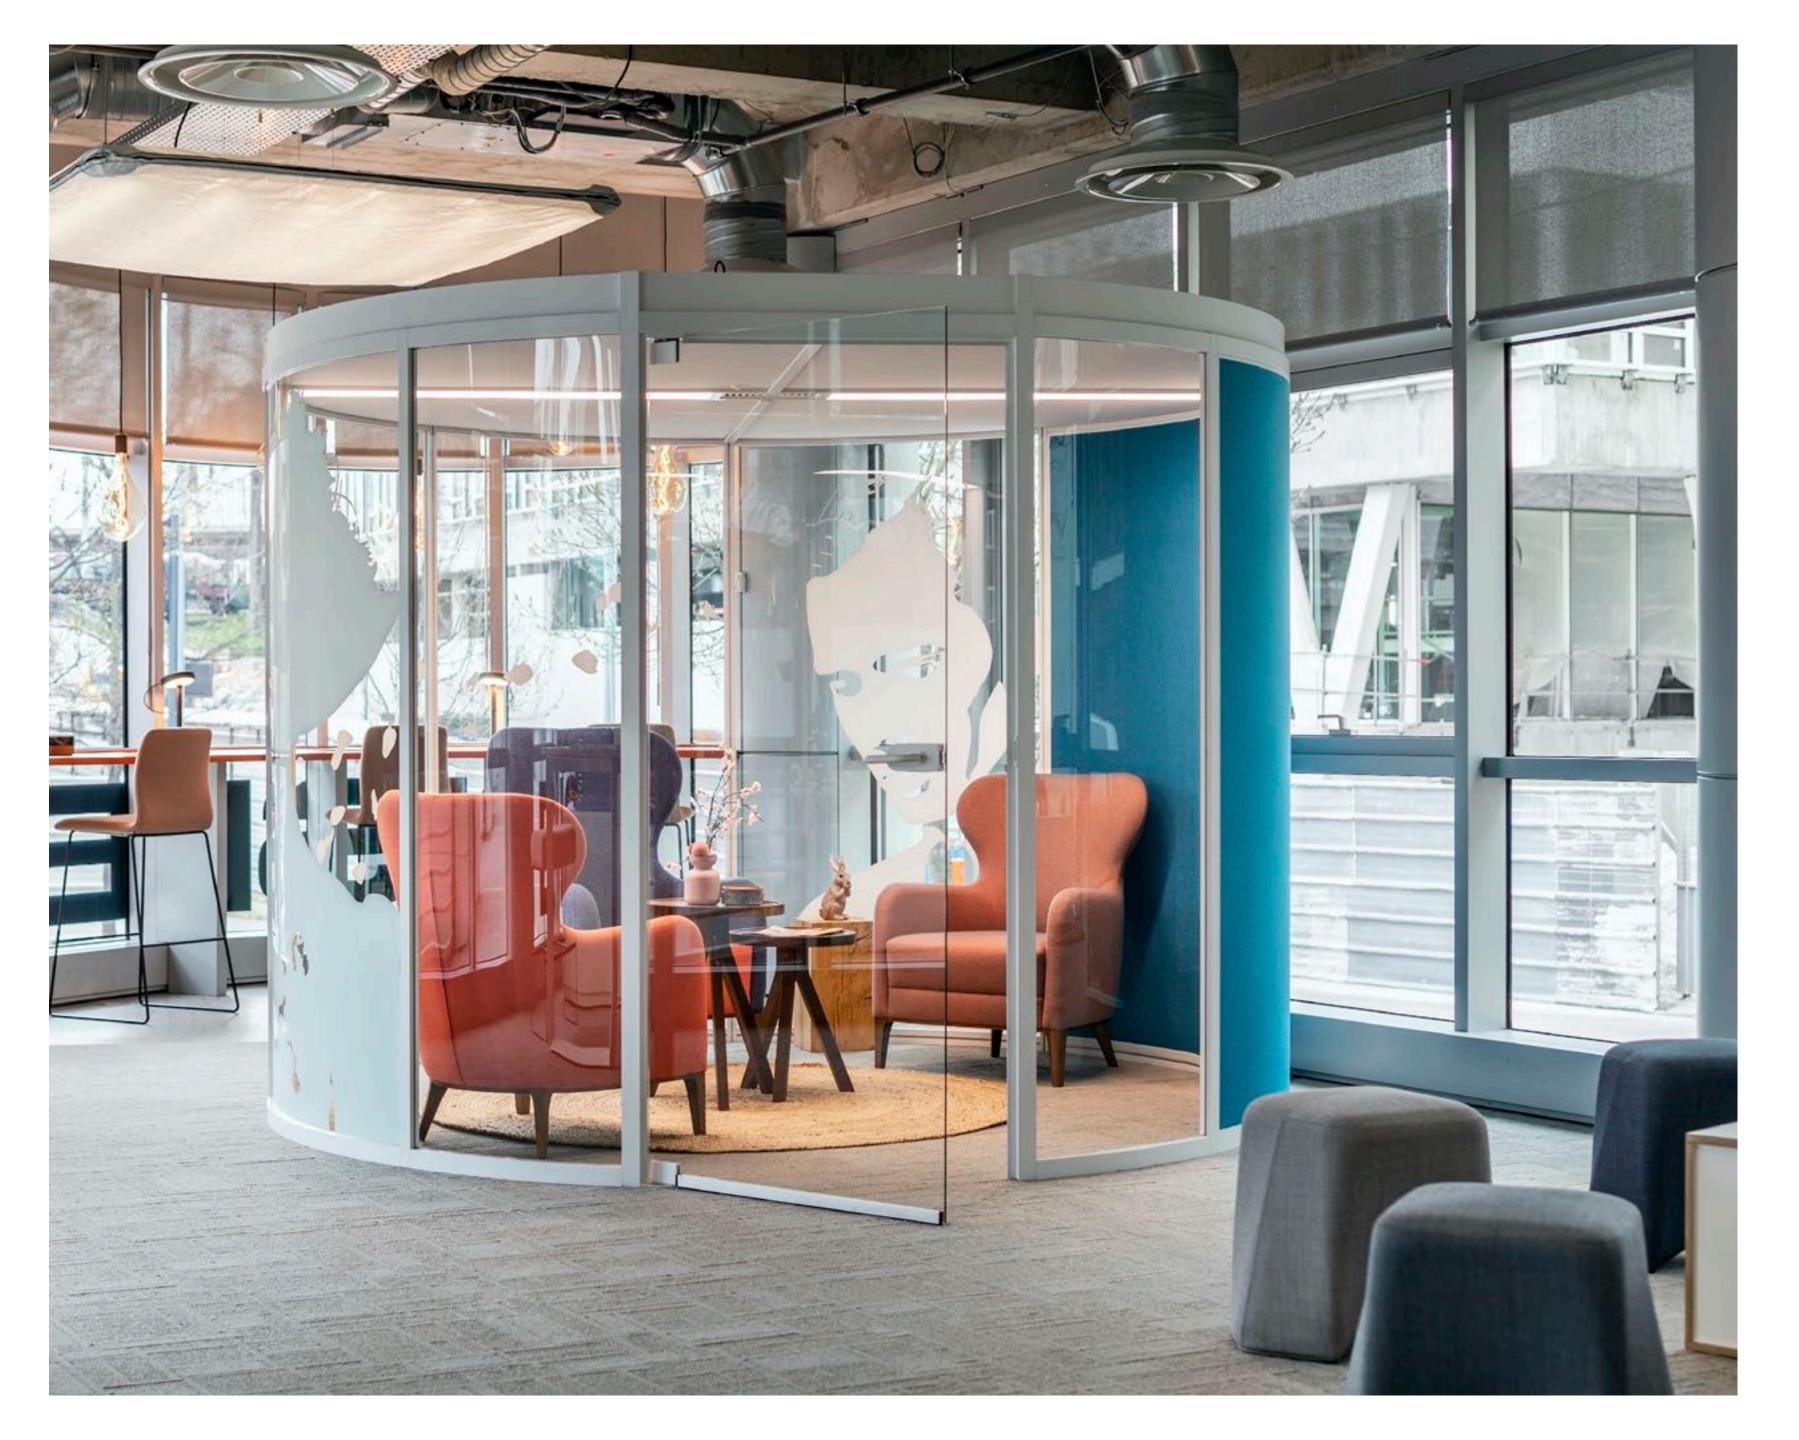

## Aspect

Aspect has a loop structure with glass front and rear, to create unique spaces to meet, connect and focus.

All with connectivity for the modern office. This unique freestanding system provides the perfect space for focus working and Video Conferencing. Aspect affords the intimacy and privacy that is vital for today's workplace.

Aspect responds to the current market need for enclosed yet collaborative spaces within today's workplace and educational environments. Its multifunctional properties provide an area for individual headspace, collaborative meetings and also supports more private interaction.

With these new workplace environments continually growing in popularity, we created a pod systems that offers an enhanced user experience. Our focus is to provide optimum space in terms of comfort while still retaining the flexibility that standard pods offer. With this in mind, we spent considerable time working on how this can be achieved. We have thought about lighting and air quality as well as sound and visual privacy. Creating a space that can be customised using textures, colour and creative lighting to provide a work area that has personality and a sense of place.