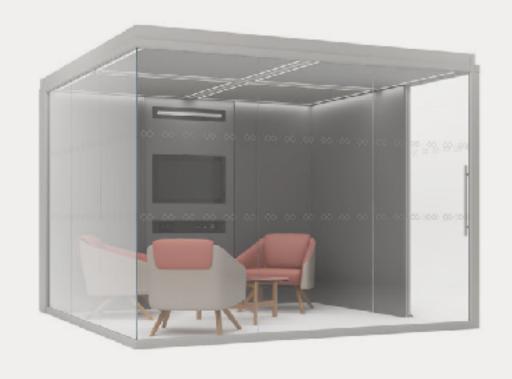

## Aspect

Aspect has a loop structure with glass front and rear, to create unique spaces to meet, connect and focus.

All with connectivity for the modern office. This unique freestanding system provides the perfect space for focus working and Video Conferencing. Aspect affords the intimacy and privacy that is vital for today's workplace.

Aspect responds to the current market need for enclosed yet collaborative spaces within today's workplace and educational environments. Its multifunctional properties provide an area for individual headspace, collaborative meetings and also supports more private interaction.

With these new workplace environments continually growing in popularity, we created a pod systems that offers an enhanced user experience. Our focus is to provide optimum space in terms of comfort while still retaining the flexibility that standard pods offer. With this in mind, we spent considerable time working on how this can be achieved. We have thought about lighting and air quality as well as sound and visual privacy. Creating a space that can be customised using textures, colour and creative lighting to provide a work area that has personality and a sense of place.