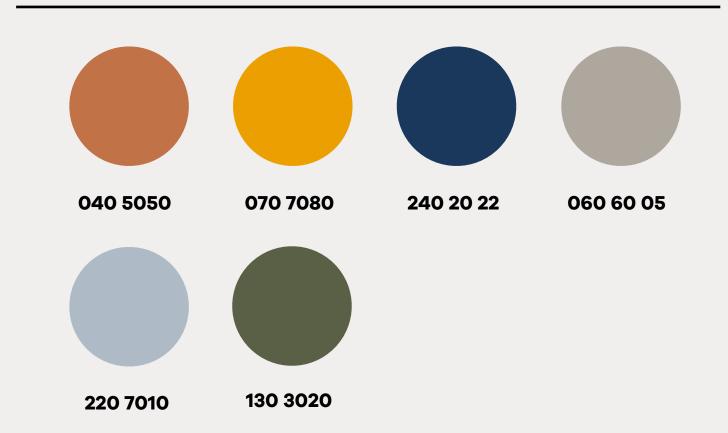

ta) LED luminaire lighting system. 1x Active PIR motion/occupancy sensor

- Acoustic fully upholstered walls Camira Lucia as standard.
- 8mm toughened frameless clear glass walls 10mm sliding door, featuring 2 levels of DDA compliant white line manifestations.
- 8mm pivot door
- Acoustic rating 37dB with acoustic Roof mat (excluding Aspect 360)
- Acoustic ceiling panels upholstered in Camira Nexus Chalk.
- 35mm Satin Silver Anodised Aluminium frame

#### **Optional Extras**

- Select the Weather Lighting Control
- Neon Signage
- Writeable Glass Panels
- Magnetic Writeable Glass Panels
- Powder Coated Frame (Any RAL)
- Airflow Unit
- Additional Power and Data panel
- AV column with HDMI & VGA
- Door Lock
- Decorative End Panels

#### **Standard RAL Colours**



#### **Colour by Boss RAL**



## Pod Portfolio Meet // Connect // Focus



**Infinity**Pod Collection

A refined glass to glass architectural space perfect for statement spaces with connectivity for the modern office.



Aspect Pod Collection

Loop structure with glass front and rear to create unique spaces to connect and focus.



**Qube**Pod Collection

A versatile architectural space designed for flexibility.



**Telephone**Private Pods

Private pods for quiet moments.



To discuss a project or visit our showroom contact us at:

+44 (0)845 078 0324 | interiors@quillsuk.co.uk | Quillsinteriors.co.uk