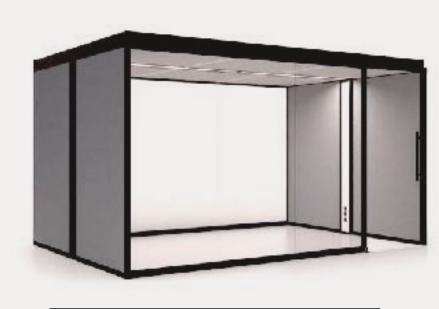

## Aspect

Aspect has a loop structure with glass front and rear, to create unique spaces to meet, connect and focus.

All with connectivity for the modern office. This unique freestanding system provides the perfect space for focus working and Video Conferencing. Aspect affords the intimacy and privacy that is vital for today's workplace.

Aspect responds to the current market need for enclosed yet collaborative spaces within today's workplace and educational environments. Its multifunctional properties provide an area for individual headspace, collaborative meetings and also supports more private interaction.

# Features Seven Models Available Frame height 2275mm Power arch with CAT6 power & data panel (2 power & 2 data) LED luminaire lighting system. 1x Active PIR motion/occupancy sensor

- Acoustic fully upholstered walls Camira Lucia as standard.
- 8mm toughened frameless clear glass walls 10mm sliding door, featuring 2 levels of DDA compliant white line manifestations.
- 8mm pivot door
- Acoustic rating 37dB with acoustic Roof mat (excluding Aspect 360)
- Acoustic ceiling panels upholstered in Camira Nexus Chalk.
- 35mm Satin Silver Anodised Aluminium frame