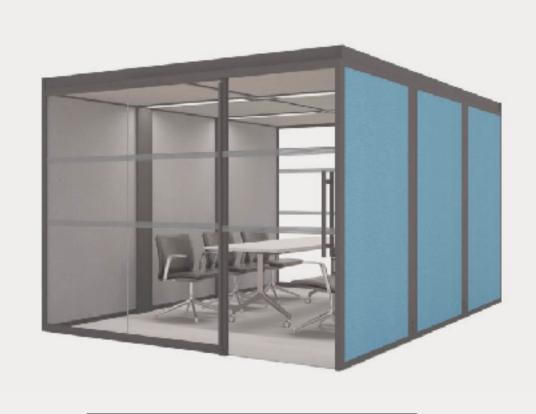

With these new workplace environments continually growing in popularity, we created a pod systems that offers an enhanced user experience. Our focus is to provide optimum space in terms of comfort while still retaining the flexibility that standard pods offer. With this in mind, we spent considerable time working on how this can be achieved. We have thought about lighting and air quality as well as sound and visual privacy. Creating a space that can be customised using textures, colour and creative lighting to provide a work area that has personality and a sense of place.

# Features Seven Models Available Frame height 2275mm Power arch with CAT6 power & data panel (2 power & 2 data) LED luminaire lighting system. 1x Active PIR motion/occupancy sensor

- Acoustic fully upholstered walls Camira Lucia as standard.
- 8mm toughened frameless clear glass walls 10mm sliding door, featuring 2 levels of DDA compliant white line manifestations.
- 8mm pivot door
- Acoustic rating 37dB with acoustic Roof mat (excluding Aspect 360)
- Acoustic ceiling panels upholstered in Camira Nexus Chalk.
- 35mm Satin Silver Anodised Aluminium frame