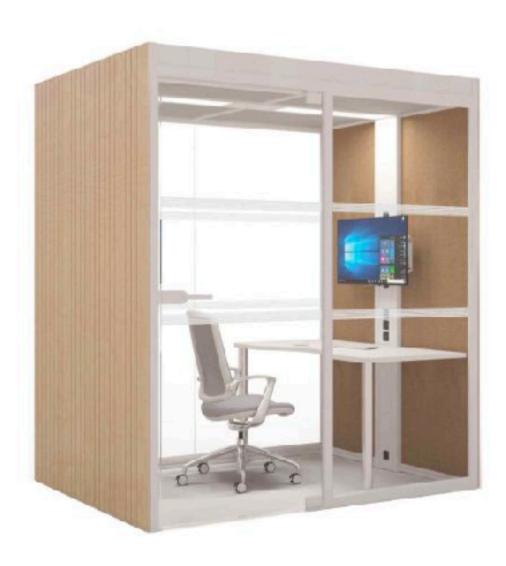

#### Connectivity

AV allows technology to be easily integrated into the pod. Options include a bracket for mounting a media screen and AV sockets, each clearly labelled with their function. Standard configuration is 2 x power, and 2 x data sockets. Upgrade options can also be specified, to suit your needs.

#### **Air Flow**

A ceiling-mounted ultra-quiet fan unit controls airflow from the surrounding environment is channelled into the pod through an inlet that maximises air distribution.