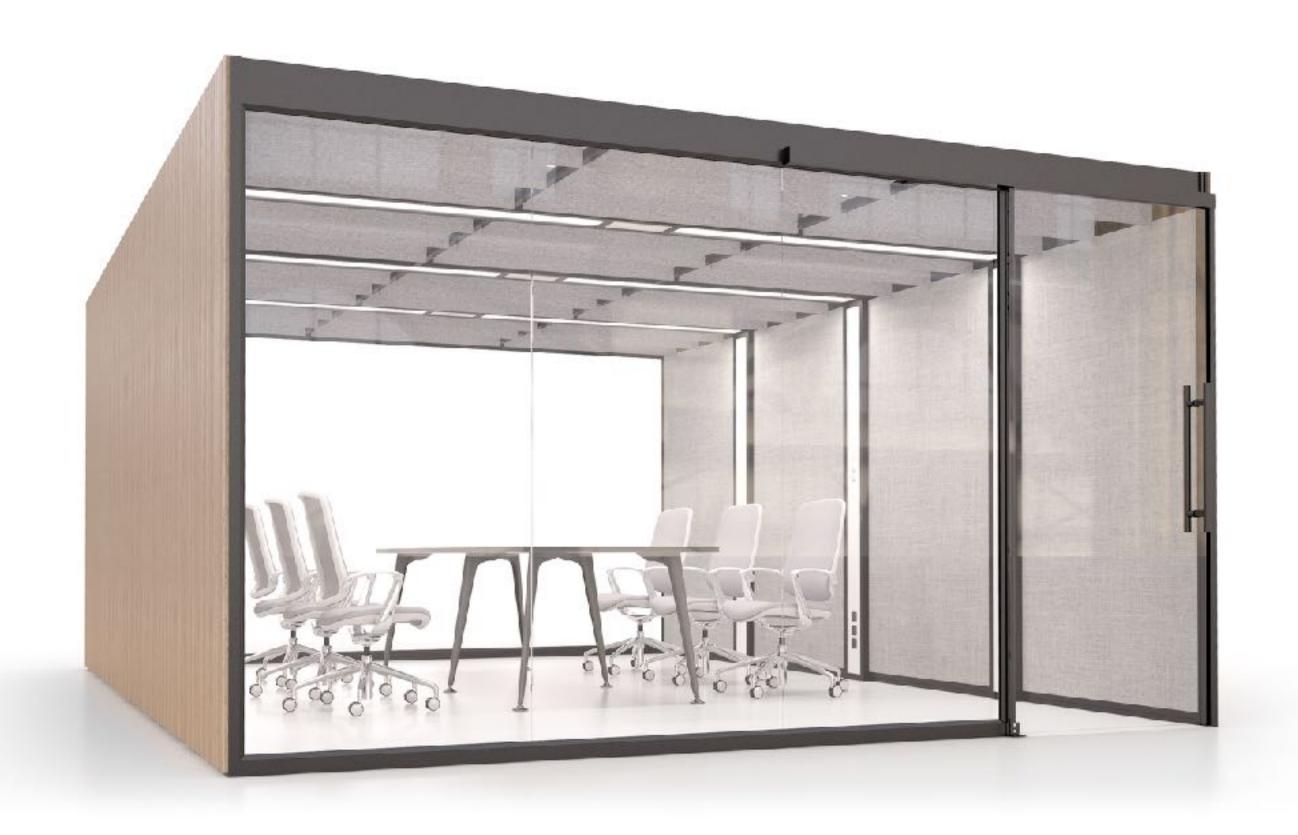

## Aspect

Aspect has a loop structure with glass front and rear, to create unique spaces to meet, connect and focus.

All with connectivity for the modern office. This unique freestanding system provides the perfect space for focus working and Video Conferencing. Aspect affords the intimacy and privacy that is vital for today's workplace.

Aspect responds to the current market need for enclosed yet collaborative spaces within today's workplace and educational environments. Its multifunctional properties provide an area for individual headspace, collaborative meetings and also supports more private interaction.

# Features Seven Models Available Frame height 2275mm Power arch with CAT6 power & data panel (2 power & 2 data) LED luminaire lighting system. 1x Active PIR motion/occupancy sensor

- Acoustic fully upholstered walls Camira Lucia as standard.
- 8mm toughened frameless clear glass walls 10mm sliding door, featuring 2 levels of DDA compliant white line manifestations.
- 8mm pivot door
- Acoustic rating 37dB with acoustic Roof mat (excluding Aspect 360)
- Acoustic ceiling panels upholstered in Camira Nexus Chalk.
- 35mm Satin Silver Anodised Aluminium frame