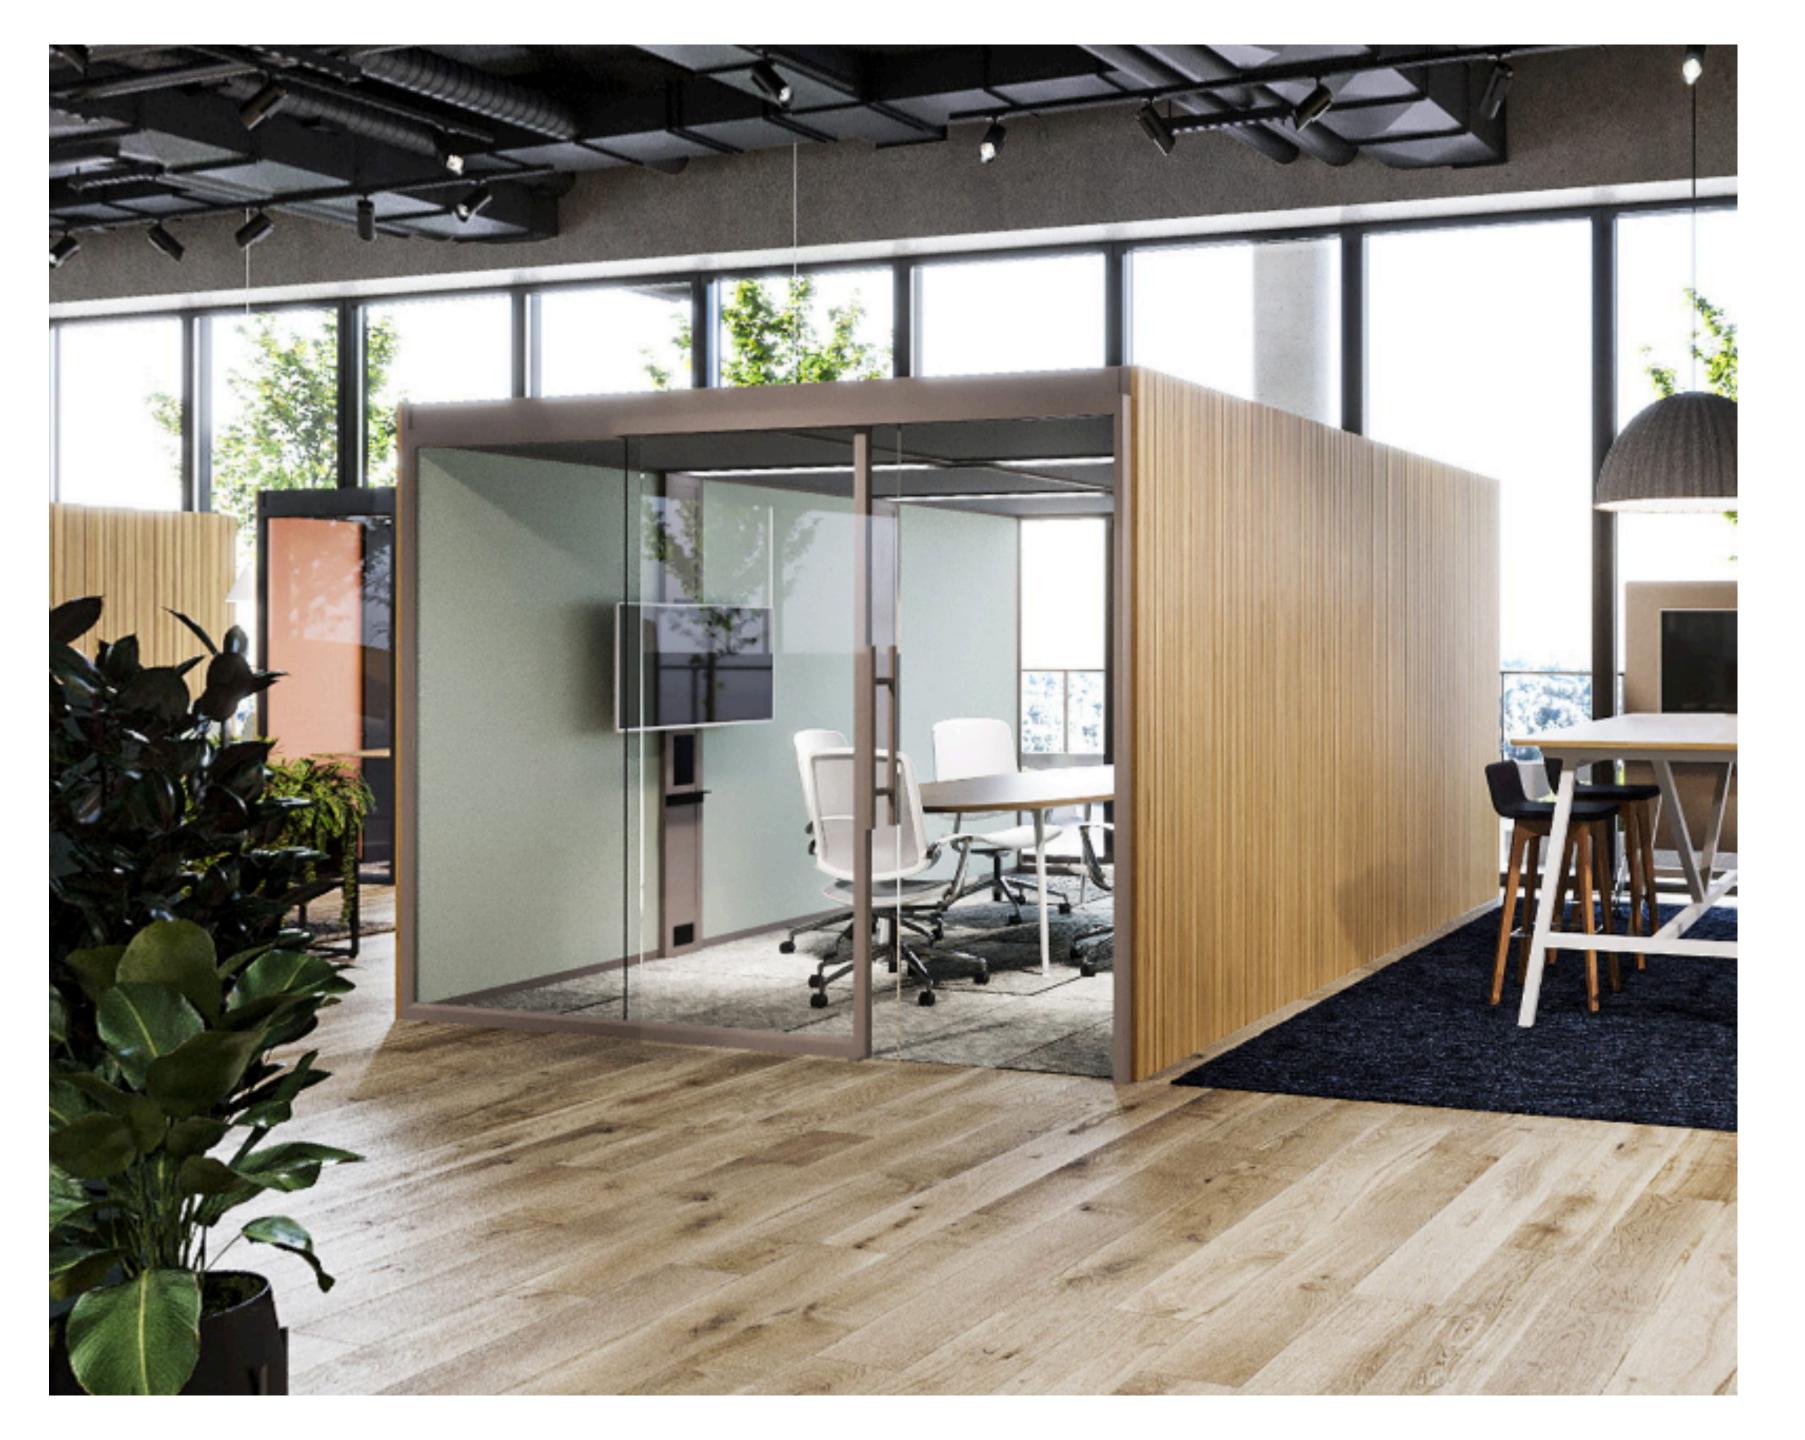

Pod evolution has come a long way. Originally introduced to enhance and support breakout space, pods have become rooms in their own right, creating an area where creativity and innovation takes place. Having long been used as a place to hold meetings that require a level

of privacy, pods are now being used in a very different way, helping us in the way we choose to work.

We are witnessing a new wave of modern pod that breaks away from the typical typology, helping promote a more collaborative and healthier work environment. Making happier employees with less time absent from work. With society moving away from the tradition of the personal desk, our pods provide a designated shelter for staff to physically and intentionally carry out a task that requires some 'focus' space. Improving an individual's concentration, safety and efficiency in their space.