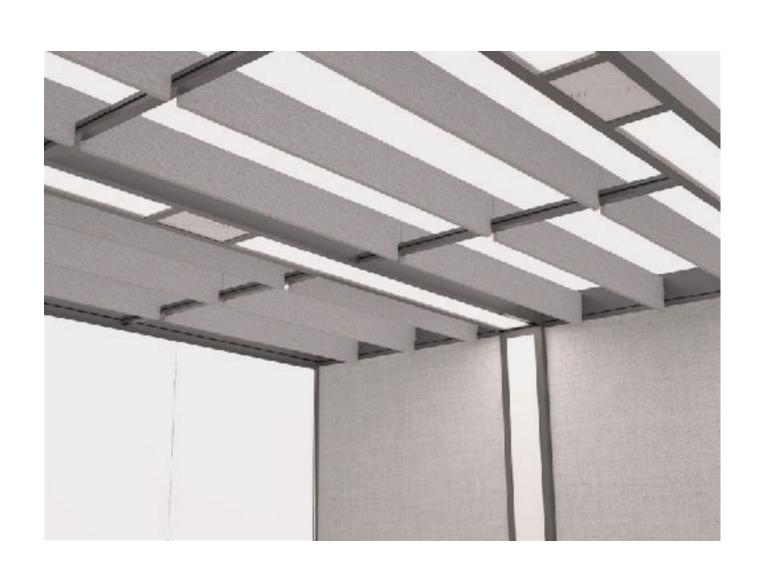

### Lighting

Aspect offers horizontal LED luminaire lighting as standard, creating a more even distribution of light. With four pre-set scenes - Calm Down, Energise, Concentrate and Stay Alert - you have the ability to set the scene. Warmer white light with slightly lower intensity helps users calm down when facing high stress. Cooler white light with higher intensity helps users become more energised. For example in the early morning when facing high stress, warmer white light may be used.

#### **Air Flow**

A ceiling-mounted ultra-quiet fan unit controls airflow from the surrounding environment is channelled into the pod through an inlet that maximises air distribution.

# Features Seven Models Available Frame height 2275mm Power arch with CAT6 power & data panel (2 power & 2 data) LED luminaire lighting system. 1x Active PIR motion/occupancy sensor

- Acoustic fully upholstered walls Camira Lucia as standard.
- 8mm toughened frameless clear glass walls 10mm sliding door, featuring 2 levels of DDA compliant white line manifestations.
- 8mm pivot door
- Acoustic rating 37dB with acoustic Roof mat (excluding Aspect 360)
- Acoustic ceiling panels upholstered in Camira Nexus Chalk.
- 35mm Satin Silver Anodised Aluminium frame