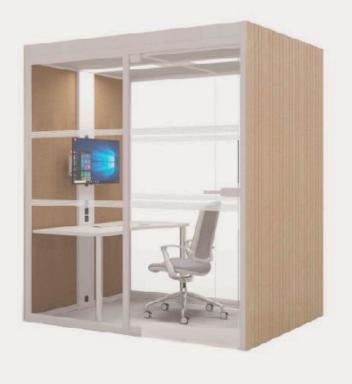

## Aspect

Aspect has a loop structure with glass front and rear, to create unique spaces to meet, connect and focus.

All with connectivity for the modern office. This unique freestanding system provides the perfect space for focus working and Video Conferencing. Aspect affords the intimacy and privacy that is vital for today's workplace.

Aspect responds to the current market need for enclosed yet collaborative spaces within today's workplace and educational environments. Its multifunctional properties provide an area for individual headspace, collaborative meetings and also supports more private interaction.

#### Connectivity

AV allows technology to be easily integrated into the pod. Options include a bracket for mounting a media screen and AV sockets, each clearly labelled with their function. Standard configuration is 2 x power, and 2 x data sockets. Upgrade options can also be specified, to suit your needs.