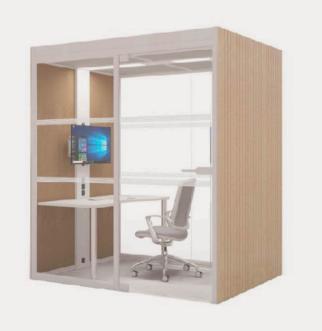

## Aspect Pod Family

Aspect 1
Focus Pod
2000 x 1500

**Aspect 2**2/3 Person Pod
3000 x 1700

**Aspect 3**4/5 Person Pod
3000 x 2680

Aspect 6
Large Pod
4000 x 5510

**Aspect 4**6/8 Person Pod
3000 x 4095

Aspect 360
Meeting Pod
3020 x 3280