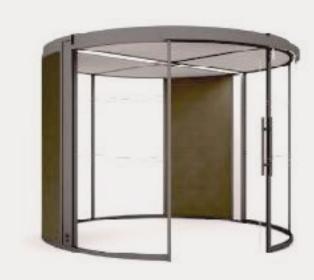

## Aspect Pod Family

Aspect 1
Focus Pod
2000 x 1500

**Aspect 2**2/3 Person Pod
3000 x 1700

**Aspect 3**4/5 Person Pod
3000 x 2680

Aspect 6
Large Pod
4000 x 5510

**Aspect 4**6/8 Person Pod
3000 x 4095

Aspect 360
Meeting Pod
3020 x 3280