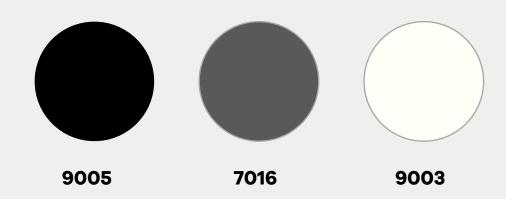

er & data panel (2 power & 2 data) LED luminaire lighting system. 1x Active PIR motion/occupancy sensor

- Acoustic fully upholstered walls Camira Lucia as standard.
- 8mm toughened frameless clear glass walls 10mm sliding door, featuring 2 levels of DDA compliant white line manifestations.
- 8mm pivot door
- Acoustic rating 37dB with acoustic Roof mat (excluding Aspect 360)
- Acoustic ceiling panels upholstered in Camira Nexus Chalk.
- 35mm Satin Silver Anodised Aluminium frame

#### **Optional Extras**

- Select the Weather Lighting Control
- Neon Signage
- Writeable Glass Panels
- Magnetic Writeable Glass Panels
- Powder Coated Frame (Any RAL)
- Airflow Unit
- Additional Power and Data panel
- AV column with HDMI & VGA
- Door Lock
- Decorative End Panels

#### **Standard RAL Colours**



#### **Colour by Boss RAL**



## Pod Portfolio Meet // Connect // Focus



**Infinity**Pod Collection

A refined glass to glass architectural space perfect for statement spaces with connectivity for the modern office.



Aspect Pod Collection

Loop structure with glass front and rear to create unique spaces to connect and focus.



**Qube**Pod Collection

A versatile architectural space designed for flexibility.



**Telephone**Private Pods

Private pods for quiet moments.



To discuss a project or visit our showroom contact us at:

+44 (0)845 078 0324 | interiors@quillsuk.co.uk | Quillsinteriors.co.uk