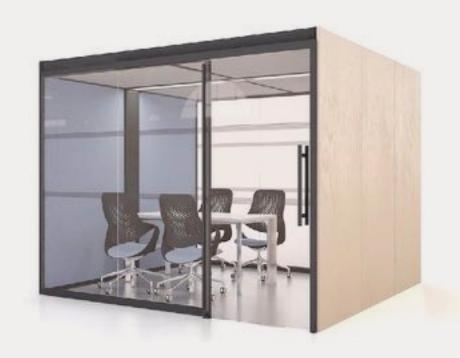

## Aspect

Aspect has a loop structure with glass front and rear, to create unique spaces to meet, connect and focus.

All with connectivity for the modern office. This unique freestanding system provides the perfect space for focus working and Video Conferencing. Aspect affords the intimacy and privacy that is vital for today's workplace.

Aspect responds to the current market need for enclosed yet collaborative spaces within today's workplace and educational environments. Its multifunctional properties provide an area for individual headspace, collaborative meetings and also supports more private interaction.

## Aspect Pod Family

Aspect 1
Focus Pod
2000 x 1500

**Aspect 2**2/3 Person Pod
3000 x 1700

**Aspect 3**4/5 Person Pod
3000 x 2680

Aspect 6
Large Pod
4000 x 5510

**Aspect 4**6/8 Person Pod
3000 x 4095

Aspect 360
Meeting Pod
3020 x 3280