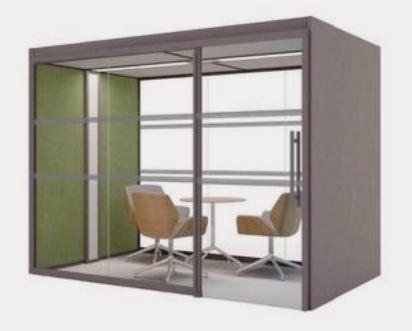

## Aspect Pod Family

Aspect 1
Focus Pod
2000 x 1500

**Aspect 2**2/3 Person Pod
3000 x 1700

**Aspect 3**4/5 Person Pod
3000 x 2680

Aspect 6
Large Pod
4000 x 5510

**Aspect 4**6/8 Person Pod
3000 x 4095

Aspect 360
Meeting Pod
3020 x 3280