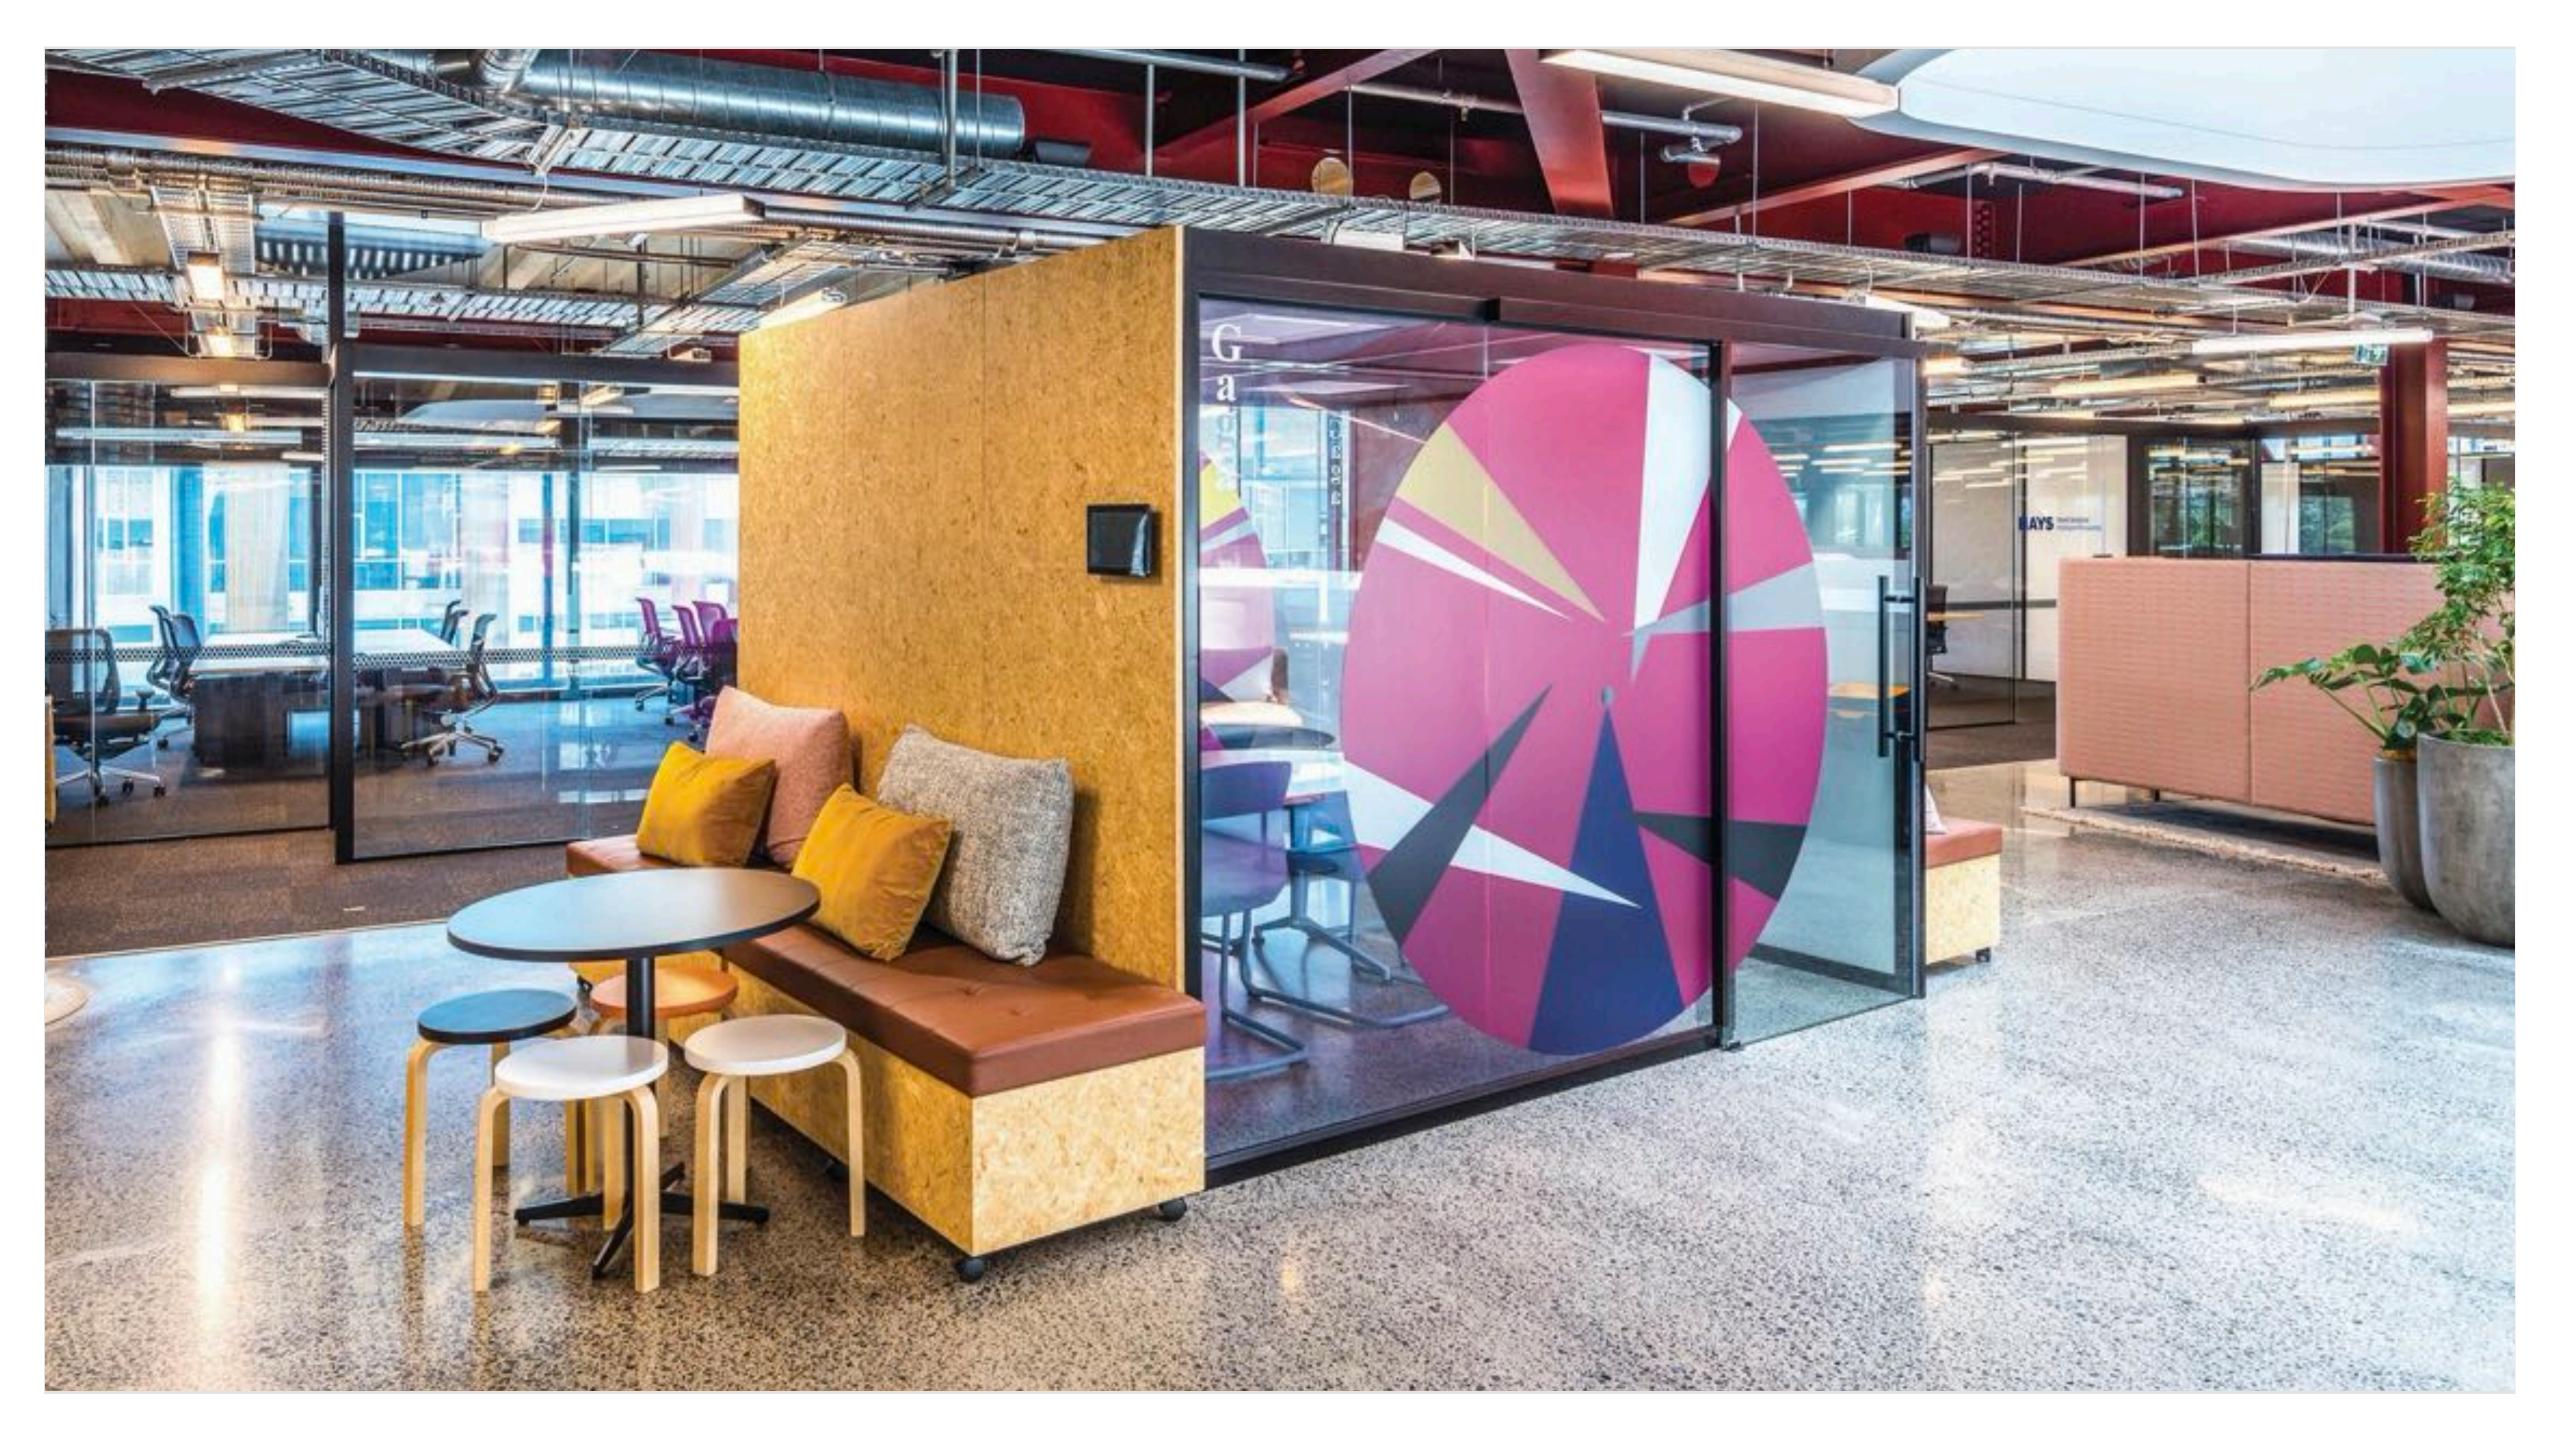

Pod evolution has come a long way. Originally introduced to enhance and support breakout space, pods have become rooms in their own right, creating an area where creativity and innovation takes place. Having long been used as a place to hold meetings that require a level

of privacy, pods are now being used in a very different way, helping us in the way we choose to work.

We are witnessing a new wave of modern pod that breaks away from the typical typology, helping promote a more collaborative and healthier work environment. Making happier employees with less time absent from work. With society moving away from the tradition of the personal desk, our pods provide a designated shelter for staff to physically and intentionally carry out a task that requires some 'focus' space. Improving an individual's concentration, safety and efficiency in their space.

# Aspect Pod Collection

## Aspect

Aspect has a loop structure with glass front and rear, to create unique spaces to meet, connect and focus.

All with connectivity for the modern office. This unique freestanding system provides the perfect space for focus working and Video Conferencing. Aspect affords the intimacy and privacy that is vital for today's workplace.

Aspect responds to the current market need for enclosed yet collaborative spaces within today's workplace and educational environments. Its multifunctional properties provide an area for individual headspace, collaborative meetings and also supports more private interaction.