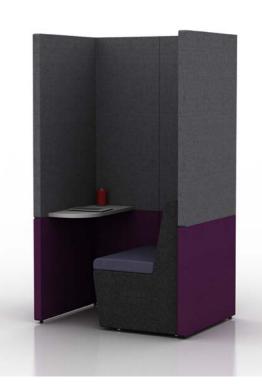

## ZEN

Straight Zen Pods

Upholstered, sound absorbing booth. Remember you can alter this model and design-your-own Zen to fit into your space, to suit your needs.

ZenO1 creates a space for concentration and privacy while retaining a minimal footprint.

ZO1A 🕲 🛍

Supplied with 1 x Zen seat and desktop at 725mm high

h: 2100mm w: 1100mm d: 800mm

Supplied with Halo roof, ceiling and lighting, 1 x Zen seat and desktop at 725mm high

Upholstered, sound absorbing booth. Remember you can alter this model and design-your-own Zen to fit into your space, to suit your needs.