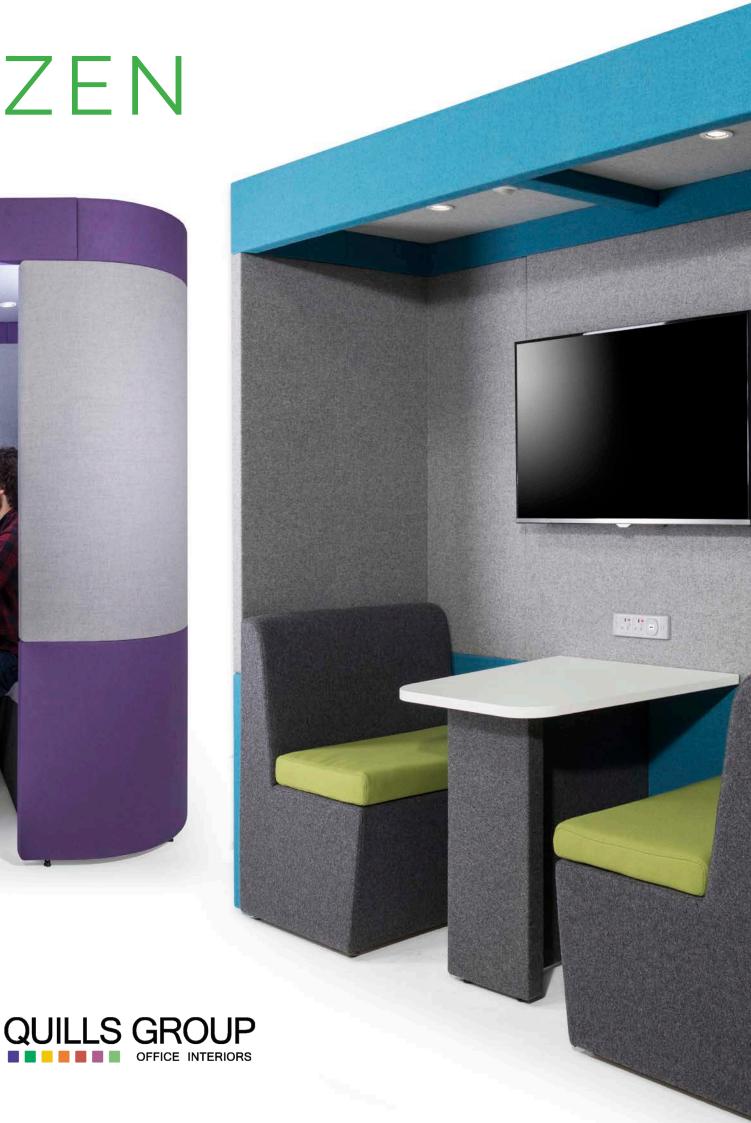

## ZEN

Straight Zen Pods

Upholstered, sound absorbing booth. Remember you can alter this model and design-your-own Zen to fit into your space, to suit your needs.

ZenO1 creates a space for concentration and privacy while retaining a minimal footprint.