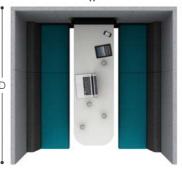

Upholstered, sound absorbing booth. Remember you can alter this model and design-your-own Zen to fit into your space, to suit your needs.

ZenO3 creates a space for collaboration for 2 people and can include audio visual features for groups to use.

h: 1900mm W: 2100mm d: 800mm

ZO3A (30) (iii)

h: 2100mm W: 2100mm d: 800mm

h: 2200mm

ZO3C (45) (11)

Supplied with 2 x Zen seats and desktop at 725mm high

Supplied with Halo roof, ceiling and lighting, 2 x Zen seats and

desktop at 725mm high

W: 2100mm d: 800mm

Supplied with Arch roof, 2 x Zen seats and desktop at 725mm high

> Pendant light available on request

> > 11