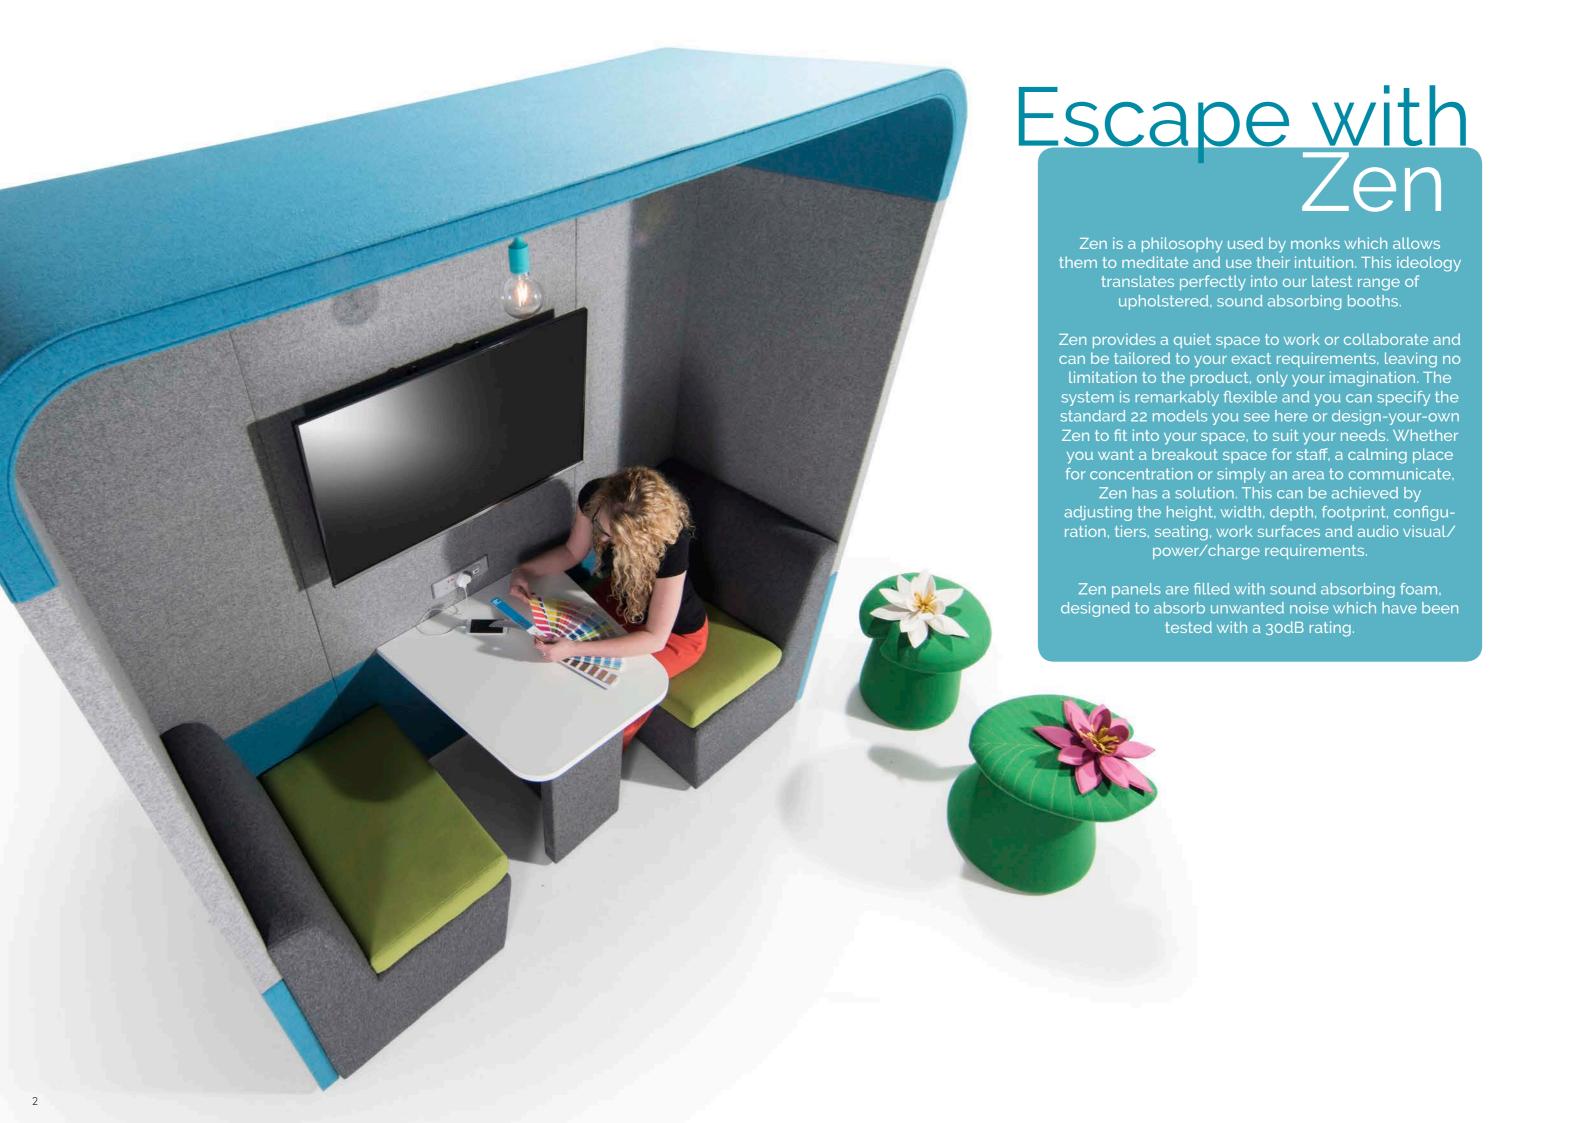

## ZEN

Straight Zen Pods

Upholstered, sound absorbing booth. Remember you can alter this model and design-your-own Zen to fit into your space, to suit your needs.

ZenO1 creates a space for concentration and privacy while retaining a minimal footprint.

ZO1A 🕲 🛍

Supplied with 1 x Zen seat and desktop at 725mm high

h: 2100mm w: 1100mm d: 800mm

Supplied with Halo roof, ceiling and lighting, 1 x Zen seat and desktop at 725mm high

Upholstered, sound absorbing booth. Remember you can alter this model and design-your-own Zen to fit into your space, to suit your needs.

ZenO2 creates a space for concentration and privacy with a slightly larger footprint.

Supplied with 1 x Zen seats and desktop at 725mm high

ZO2B 🗐 🛍

Supplied with Halo roof, ceiling and lighting, 1 x Zen seats and desktop at 725mm high