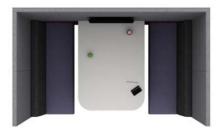

h: 1900mm W: 2100mm d: 800mm

ZO3A (30) (iii)

h: 2100mm W: 2100mm d: 800mm

h: 2200mm

ZO3C (45) (11)

Supplied with 2 x Zen seats and desktop at 725mm high

Supplied with Halo roof, ceiling and lighting, 2 x Zen seats and

desktop at 725mm high

W: 2100mm d: 800mm

Supplied with Arch roof, 2 x Zen seats and desktop at 725mm high

> Pendant light available on request

> > 11