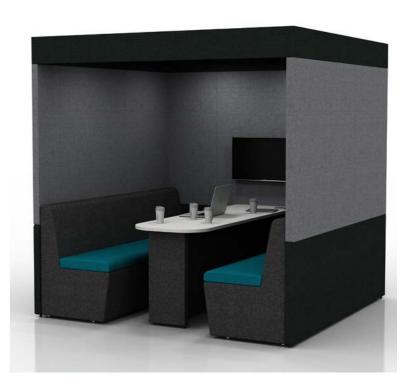

### Zen O4

Upholstered, sound absorbing booth. Remember you can alter this model and design-your-own Zen to fit into your space, to suit your needs.

ZenO4 creates a space for collaboration for 4 people and can include audio visual features for groups to use.

h: 1900mm w: 2100mm d: 1500mm

Supplied with 2 x Zen seats and desktop at 725mm high

h: 2100mm w: 2100mm d: 1500mm

Supplied with Halo roof, ceiling and lighting, 2 x Zen seats and desktop at 725mm high

h: 2200mm w: 2100mm d: 1500mm

Supplied with Arch roof, 2 x Zen seats and desktop at 725mm high

Pendant light available on request

Upholstered, sound absorbing booth. Remember you can alter this model and design-your-own Zen to fit into your space, to suit your needs.