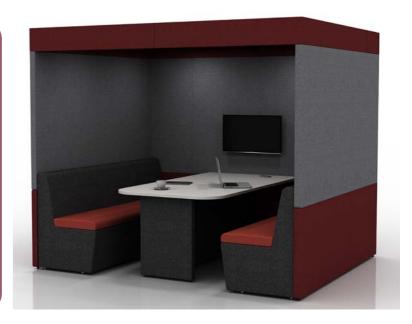

21

20

Upholstered, sound absorbing booth. Remember you can alter this model and design-your-own Zen to fit into your space, to suit your needs.

ZenO7 creates a large footprint space for collaboration for 6 people and can include audio visual features for groups to use.

Z07A (20)

Supplied with 4 x Zen seats and desktop at 725mm high

h: 2100mm w: 2500mm d: 2000mm

Supplied with Halo roof, ceiling and lighting, 4 x Zen seats and desktop at 725mm high

Curved Zen Pods

Upholstered, sound absorbing booth. Remember you can alter this model and design-your-own Zen to fit into your space, to suit your needs.