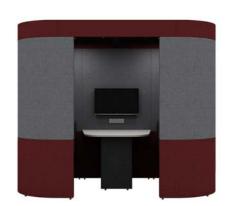

Upholstered, sound absorbing booth. Remember you can alter this model and design-your-own Zen to fit into your space, to suit your needs.

ZenO6 creates a large footprint space for collaboration for 4 people and can include audio visual features for groups to use.

Z06B (19)

h: 1900mm w: 2500mm d: 1500mm h: 2100mm w: 2500mm d: 1500mm

Supplied with 2 x Zen seats and desktop at 725mm high

Supplied with Halo roof, ceiling and lighting, 2 x Zen seats and desktop at 725mm high