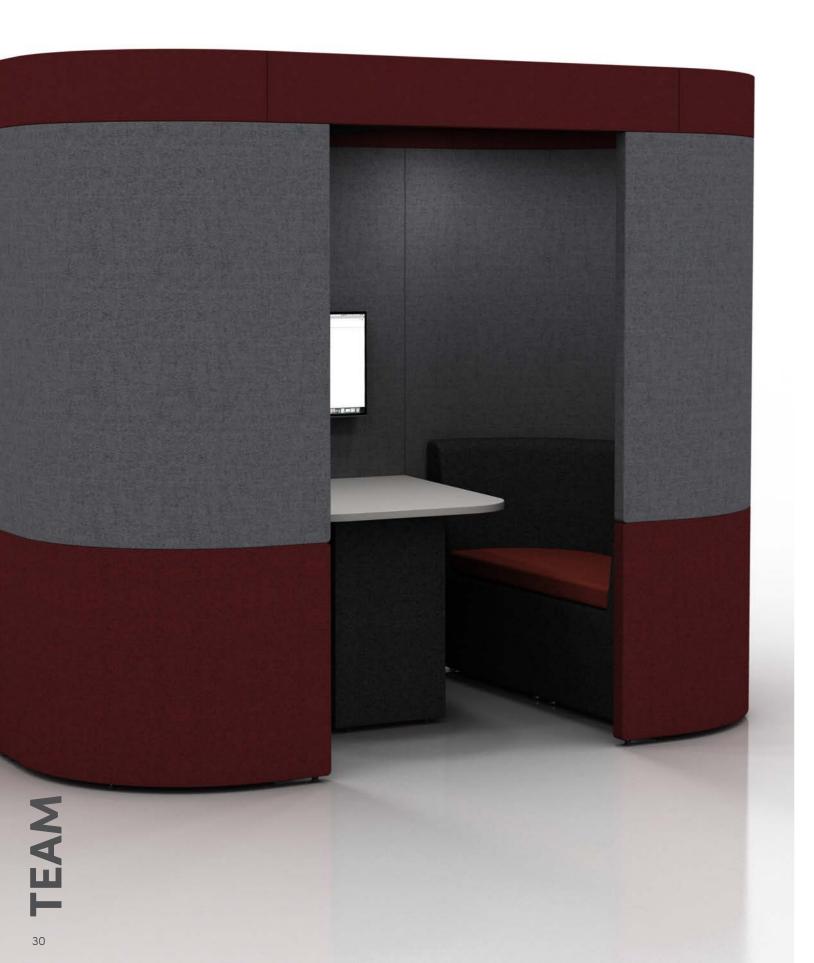

Upholstered, sound absorbing booth. Remember you can alter this model and design-your-own Zen to fit into your space, to suit your needs.

ZenO6 creates a large footprint space for collaboration for 4 people and can include audio visual features for groups to use.

Z06B (19)

h: 1900mm w: 2500mm d: 1500mm h: 2100mm w: 2500mm d: 1500mm

Supplied with 2 x Zen seats and desktop at 725mm high

Supplied with Halo roof, ceiling and lighting, 2 x Zen seats and desktop at 725mm high