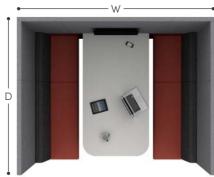

21

20

Upholstered, sound absorbing booth. Remember you can alter this model and design-your-own Zen to fit into your space, to suit your needs.

ZenO7 creates a large footprint space for collaboration for 6 people and can include audio visual features for groups to use.

Z07A (20)

Supplied with 4 x Zen seats and desktop at 725mm high

h: 2100mm w: 2500mm d: 2000mm

Supplied with Halo roof, ceiling and lighting, 4 x Zen seats and desktop at 725mm high

Curved Zen Pods

Upholstered, sound absorbing booth. Remember you can alter this model and design-your-own Zen to fit into your space, to suit your needs.