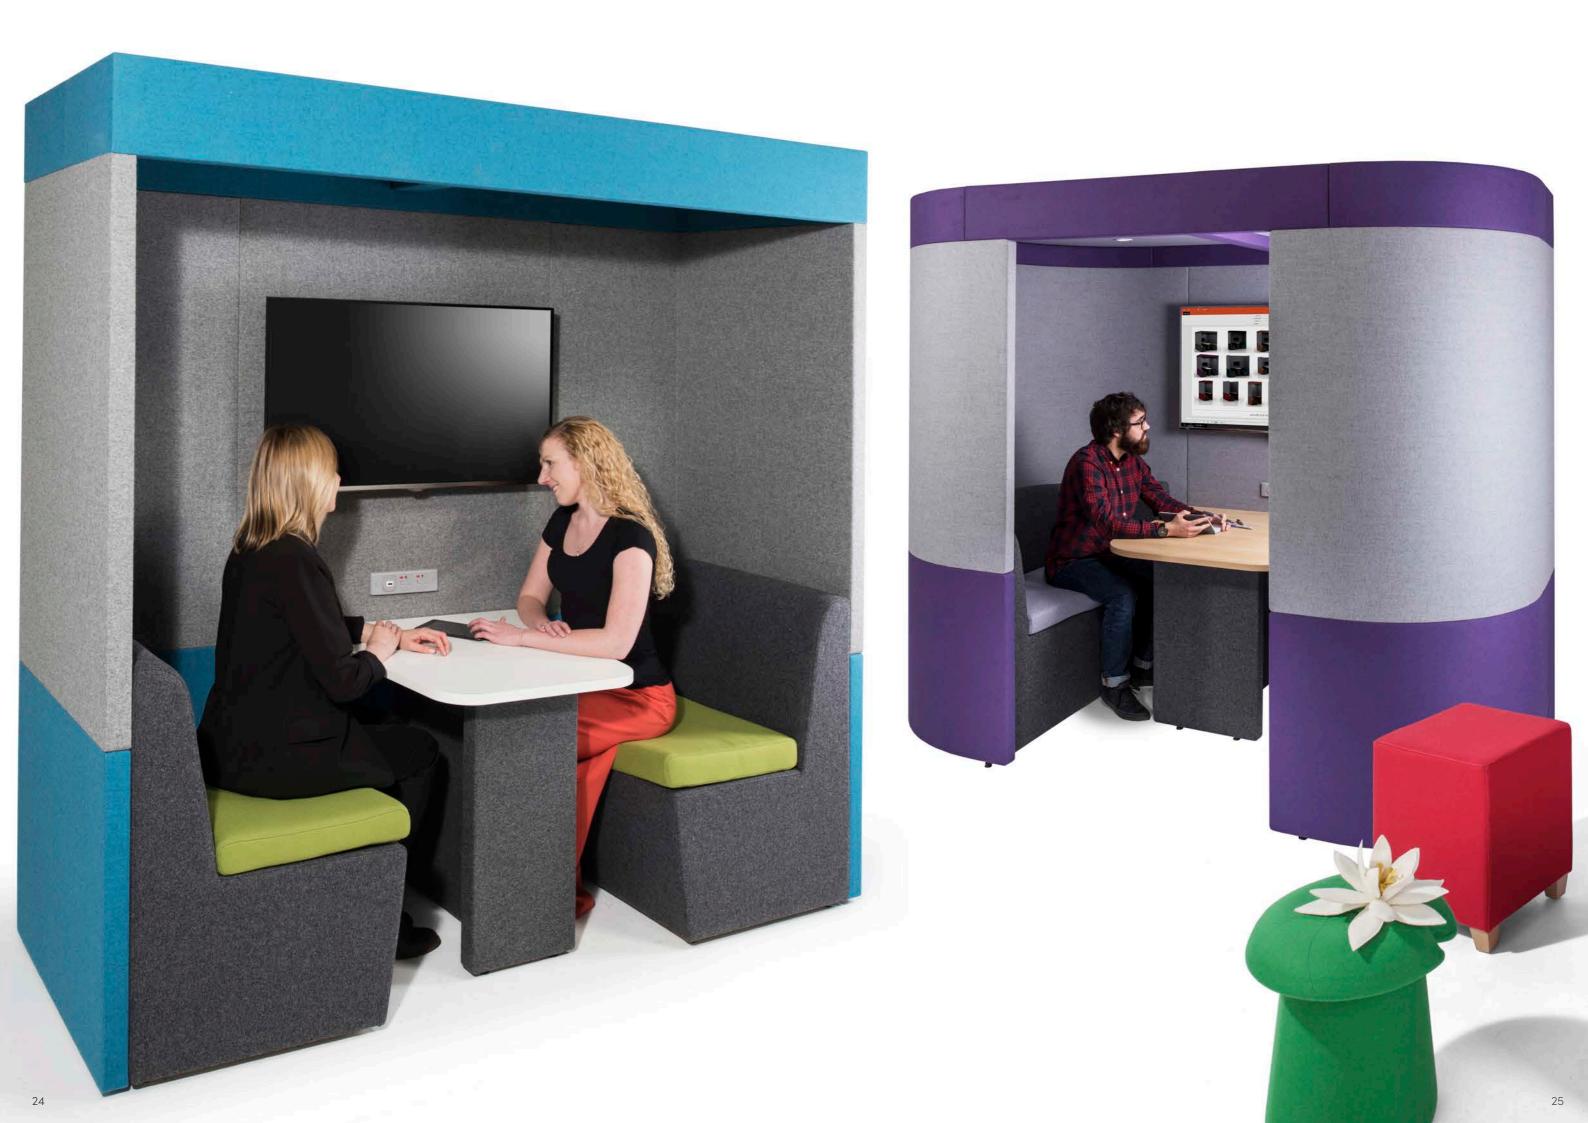

Upholstered, sound absorbing booth. Remember you can alter this model and design-your-own Zen to fit into your space, to suit your needs.

ZenO3 creates a space for collaboration for 2 people and can include audio visual features for groups to use.

### Zen O4

Upholstered, sound absorbing booth. Remember you can alter this model and design-your-own Zen to fit into your space, to suit your needs.

ZenO4 creates a space for collaboration for 4 people and can include audio visual features for groups to use.

Upholstered, sound absorbing booth. Remember you can alter this model and design-your-own Zen to fit into your space, to suit your needs.

ZenO6 creates a large footprint space for collaboration for 4 people and can include audio visual features for groups to use.

21

20

Upholstered, sound absorbing booth. Remember you can alter this model and design-your-own Zen to fit into your space, to suit your needs.

ZenO7 creates a large footprint space for collaboration for 6 people and can include audio visual features for groups to use.