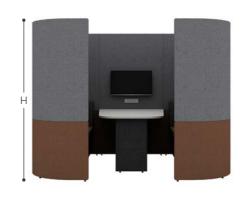

ZO1A 🕲 🛍

Supplied with 1 x Zen seat and desktop at 725mm high

h: 2100mm w: 1100mm d: 800mm

Supplied with Halo roof, ceiling and lighting, 1 x Zen seat and desktop at 725mm high

Upholstered, sound absorbing booth. Remember you can alter this model and design-your-own Zen to fit into your space, to suit your needs.