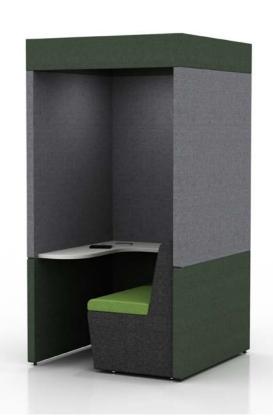

## ZEN

Straight Zen Pods

Upholstered, sound absorbing booth. Remember you can alter this model and design-your-own Zen to fit into your space, to suit your needs.

ZenO1 creates a space for concentration and privacy while retaining a minimal footprint.

ZO1A 🕲 🛍

Supplied with 1 x Zen seat and desktop at 725mm high

h: 2100mm w: 1100mm d: 800mm

Supplied with Halo roof, ceiling and lighting, 1 x Zen seat and desktop at 725mm high

Upholstered, sound absorbing booth. Remember you can alter this model and design-your-own Zen to fit into your space, to suit your needs.