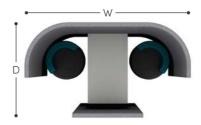

ZenO8 creates a more private space for collaboration for 2 people where audio visual features are hidden from view.

h: 2200mm w: 2100mm

**ZO8C** (19)

h: 1900mm w: 2100mm d: 1205mm

d: 1205mm

Supplied with 2 x Zen tub seats and desktop at 725mm high

Supplied with Arch roof, 2 x Zen tub seats and desktop at 725mm high

Pendant light available on request

Upholstered, sound absorbing booth. Remember you can alter this model and design-your-own Zen to fit into your space, to suit your needs.