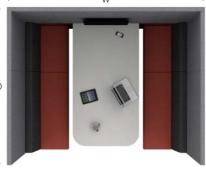

ZenO5 creates a space for include audio visual features for groups to use.

h: 1900mm w: 2100mm d: 2000mm

**ZO5A** (3)

Supplied with 4 x Zen seats and desktop at 725mm high

h: 2100mm W: 2100mm d: 2000mm

Supplied with Halo roof, ceiling and lighting, 4 x Zen seats and desktop at 725mm high