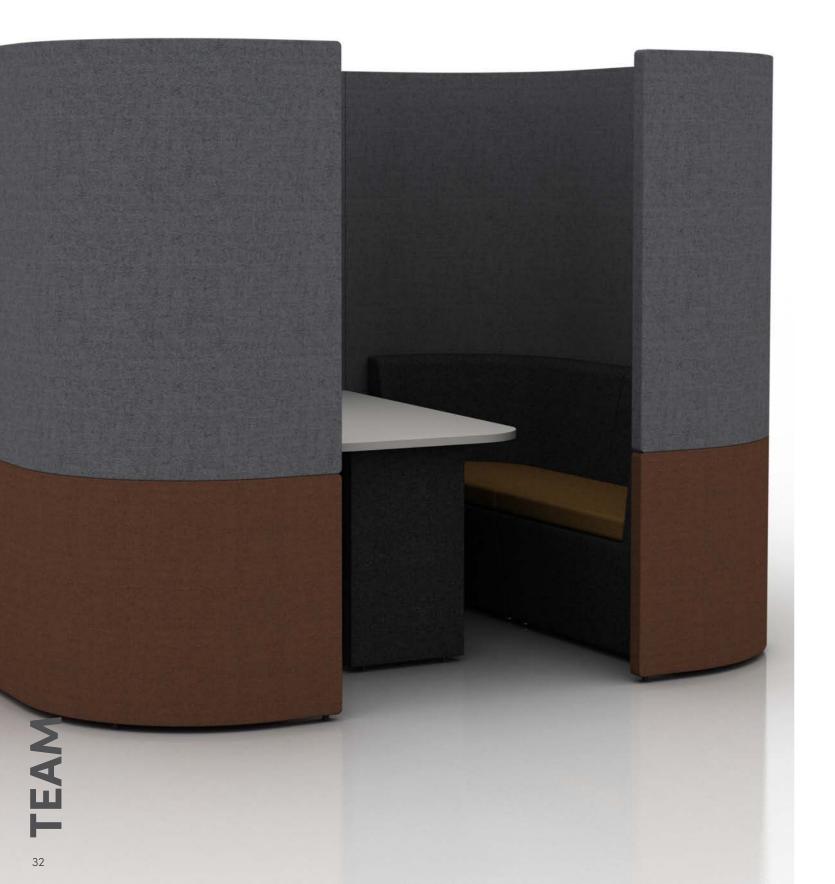

Upholstered, sound absorbing booth. Remember you can alter this model and design-your-own Zen to fit into your space, to suit your needs.

ZenO6 creates a large footprint space for collaboration for 4 people and can include audio visual features for groups to use.

Z06B (19)

h: 1900mm w: 2500mm d: 1500mm h: 2100mm w: 2500mm d: 1500mm

Supplied with 2 x Zen seats and desktop at 725mm high

Supplied with Halo roof, ceiling and lighting, 2 x Zen seats and desktop at 725mm high