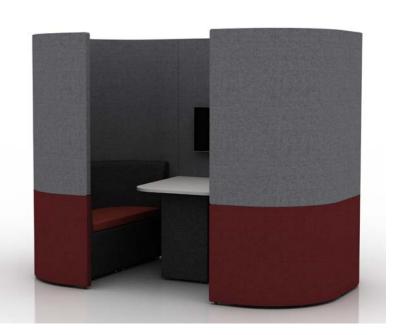

Upholstered, sound absorbing booth. Remember you can alter this model and design-your-own Zen to fit into your space, to suit your needs.

ZenO6 creates a large footprint space for collaboration for 4 people and can include audio visual features for groups to use.

Z06B (19)

h: 1900mm w: 2500mm d: 1500mm h: 2100mm w: 2500mm d: 1500mm

Supplied with 2 x Zen seats and desktop at 725mm high

Supplied with Halo roof, ceiling and lighting, 2 x Zen seats and desktop at 725mm high