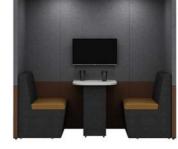

Upholstered, sound absorbing booth. Remember you can alter this model and design-your-own Zen to fit into your space, to suit your needs.

ZenO3 creates a space for collaboration for 2 people and can include audio visual features for groups to use.

h: 1900mm W: 2100mm d: 800mm

ZO3A (30) (iii)

h: 2100mm W: 2100mm d: 800mm

h: 2200mm

ZO3C (45) (11)

Supplied with 2 x Zen seats and desktop at 725mm high

Supplied with Halo roof, ceiling and lighting, 2 x Zen seats and