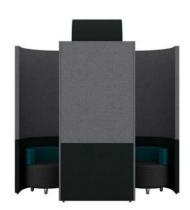

ZenOg creates an organic space for collaboration for 4 people and can include audio visual features for groups to use.

h: 2100mm w: 2500mm d: 1500mm

Z09B (2) (iii)

h: 1900mm w: 2500mm d: 1500mm

Supplied with Halo roof, ceiling and lighting, 2 x Zen seats and desktop at 725mm high

Supplied with 2 x Zen seats and desktop at 725mm high

Upholstered, sound absorbing booth. Remember you can alter this model and design-your-own Zen to fit into your space, to suit your needs.

Zen10 creates an organic space for collaboration for 6 people and can include audio visual features for groups to use.