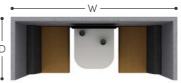

h: 1900mm W: 2100mm d: 800mm

ZO3A (30) (iii)

h: 2100mm W: 2100mm d: 800mm

h: 2200mm

ZO3C (45) (11)

Supplied with 2 x Zen seats and desktop at 725mm high

Supplied with Halo roof, ceiling and lighting, 2 x Zen seats and

desktop at 725mm high

W: 2100mm d: 800mm

Supplied with Arch roof, 2 x Zen seats and desktop at 725mm high

> Pendant light available on request

> > 11