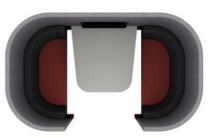

## ZEN

Straight Zen Pods

Upholstered, sound absorbing booth. Remember you can alter this model and design-your-own Zen to fit into your space, to suit your needs.

ZenO1 creates a space for concentration and privacy while retaining a minimal footprint.

ZO1A 🕲 🛍

Supplied with 1 x Zen seat and desktop at 725mm high

h: 2100mm w: 1100mm d: 800mm

Supplied with Halo roof, ceiling and lighting, 1 x Zen seat and desktop at 725mm high

Upholstered, sound absorbing booth. Remember you can alter this model and design-your-own Zen to fit into your space, to suit your needs.