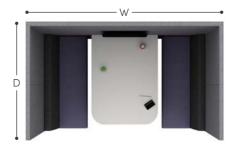

h: 1900mm W: 2100mm d: 800mm

ZO3A (30) (iii)

h: 2100mm W: 2100mm d: 800mm

h: 2200mm

ZO3C (45) (11)

Supplied with 2 x Zen seats and desktop at 725mm high

Supplied with Halo roof, ceiling and lighting, 2 x Zen seats and

desktop at 725mm high

W: 2100mm d: 800mm

Supplied with Arch roof, 2 x Zen seats and desktop at 725mm high

> Pendant light available on request

> > 11