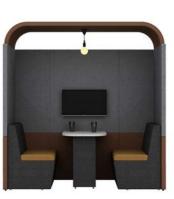

Upholstered, sound absorbing booth. Remember you can alter this model and design-your-own Zen to fit into your space, to suit your needs.

ZenO3 creates a space for collaboration for 2 people and can include audio visual features for groups to use.

h: 1900mm W: 2100mm d: 800mm

ZO3A (30) (iii)

h: 2100mm W: 2100mm d: 800mm

h: 2200mm

ZO3C (45) (11)

Supplied with 2 x Zen seats and desktop at 725mm high

Supplied with Halo roof, ceiling and lighting, 2 x Zen seats and

desktop at 725mm high

W: 2100mm d: 800mm

Supplied with Arch roof, 2 x Zen seats and desktop at 725mm high

> Pendant light available on request

> > 11