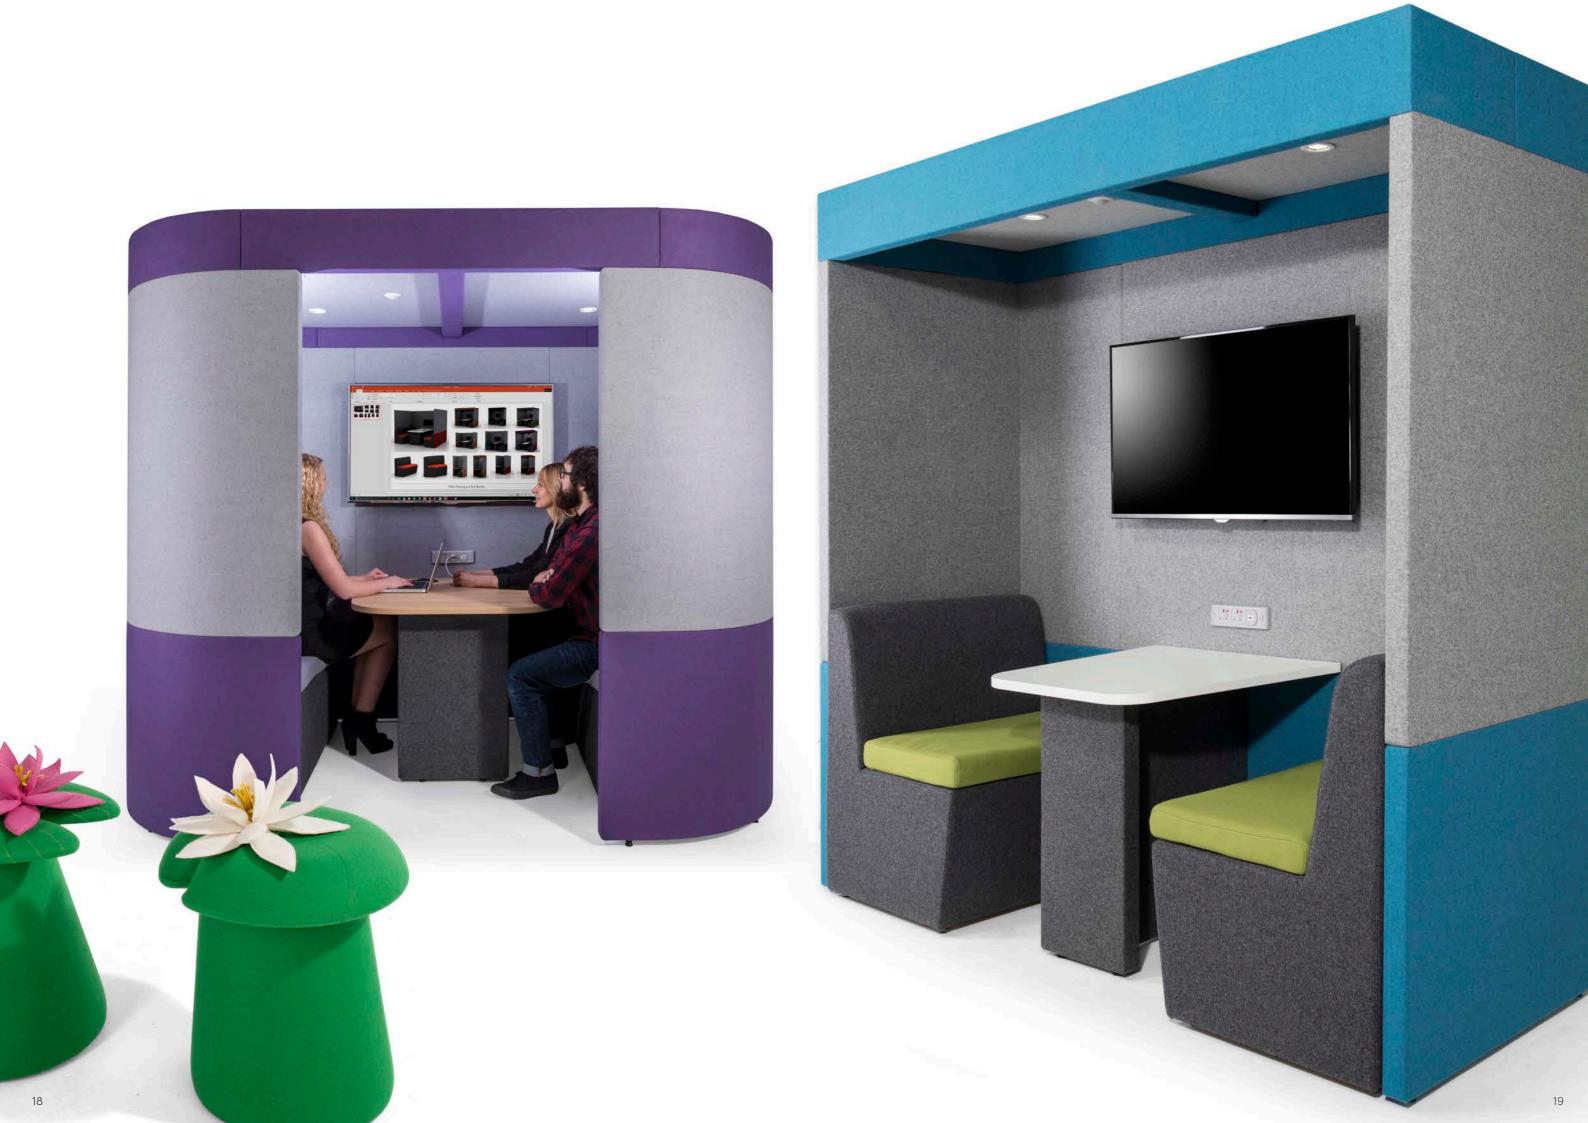

### Zen O4

Upholstered, sound absorbing booth. Remember you can alter this model and design-your-own Zen to fit into your space, to suit your needs.

ZenO4 creates a space for collaboration for 4 people and can include audio visual features for groups to use.

h: 1900mm w: 2100mm d: 1500mm

Supplied with 2 x Zen seats and desktop at 725mm high

h: 2100mm w: 2100mm d: 1500mm

Supplied with Halo roof, ceiling and lighting, 2 x Zen seats and desktop at 725mm high

h: 2200mm w: 2100mm d: 1500mm

Supplied with Arch roof, 2 x Zen seats and desktop at 725mm high

Pendant light available on request

Upholstered, sound absorbing booth. Remember you can alter this model and design-your-own Zen to fit into your space, to suit your needs.

Upholstered, sound absorbing booth. Remember you can alter this model and design-your-own Zen to fit into your space, to suit your needs.

ZenO6 creates a large footprint space for collaboration for 4 people and can include audio visual features for groups to use.

Z06B (19)

h: 1900mm w: 2500mm d: 1500mm h: 2100mm w: 2500mm d: 1500mm

Supplied with 2 x Zen seats and desktop at 725mm high

Supplied with Halo roof, ceiling and lighting, 2 x Zen seats and desktop at 725mm high