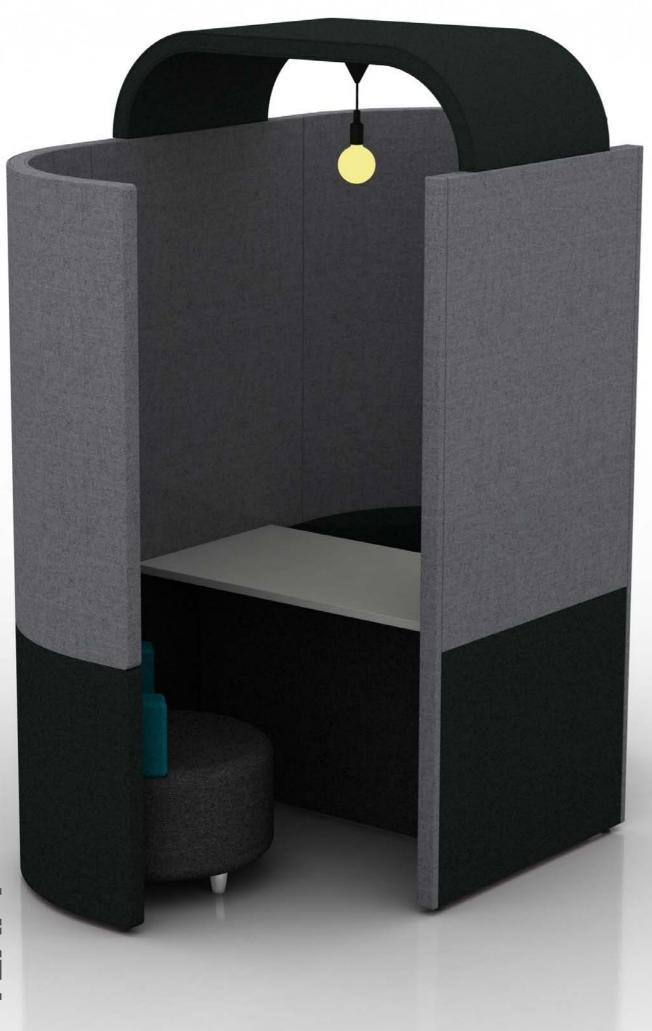

## ZEN

Straight Zen Pods

Upholstered, sound absorbing booth. Remember you can alter this model and design-your-own Zen to fit into your space, to suit your needs.

ZenO1 creates a space for concentration and privacy while retaining a minimal footprint.

ZO1A 🕲 🛍

Supplied with 1 x Zen seat and desktop at 725mm high

h: 2100mm w: 1100mm d: 800mm

Supplied with Halo roof, ceiling and lighting, 1 x Zen seat and desktop at 725mm high

Upholstered, sound absorbing booth. Remember you can alter this model and design-your-own Zen to fit into your space, to suit your needs.