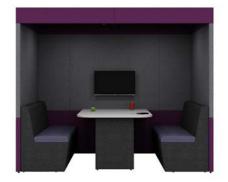

### Zen O4

Upholstered, sound absorbing booth. Remember you can alter this model and design-your-own Zen to fit into your space, to suit your needs.

ZenO4 creates a space for collaboration for 4 people and can include audio visual features for groups to use.

h: 1900mm w: 2100mm d: 1500mm

Supplied with 2 x Zen seats and desktop at 725mm high

h: 2100mm w: 2100mm d: 1500mm

Supplied with Halo roof, ceiling and lighting, 2 x Zen seats and desktop at 725mm high

h: 2200mm w: 2100mm d: 1500mm

Supplied with Arch roof, 2 x Zen seats and desktop at 725mm high

Pendant light available on request

Upholstered, sound absorbing booth. Remember you can alter this model and design-your-own Zen to fit into your space, to suit your needs.