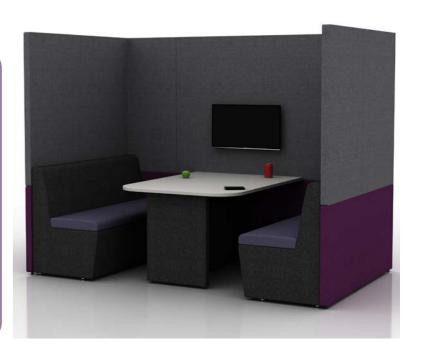

21

20

Upholstered, sound absorbing booth. Remember you can alter this model and design-your-own Zen to fit into your space, to suit your needs.

ZenO7 creates a large footprint space for collaboration for 6 people and can include audio visual features for groups to use.

Z07A (20)

Supplied with 4 x Zen seats and desktop at 725mm high

h: 2100mm w: 2500mm d: 2000mm

Supplied with Halo roof, ceiling and lighting, 4 x Zen seats and desktop at 725mm high

Curved Zen Pods

Upholstered, sound absorbing booth. Remember you can alter this model and design-your-own Zen to fit into your space, to suit your needs.