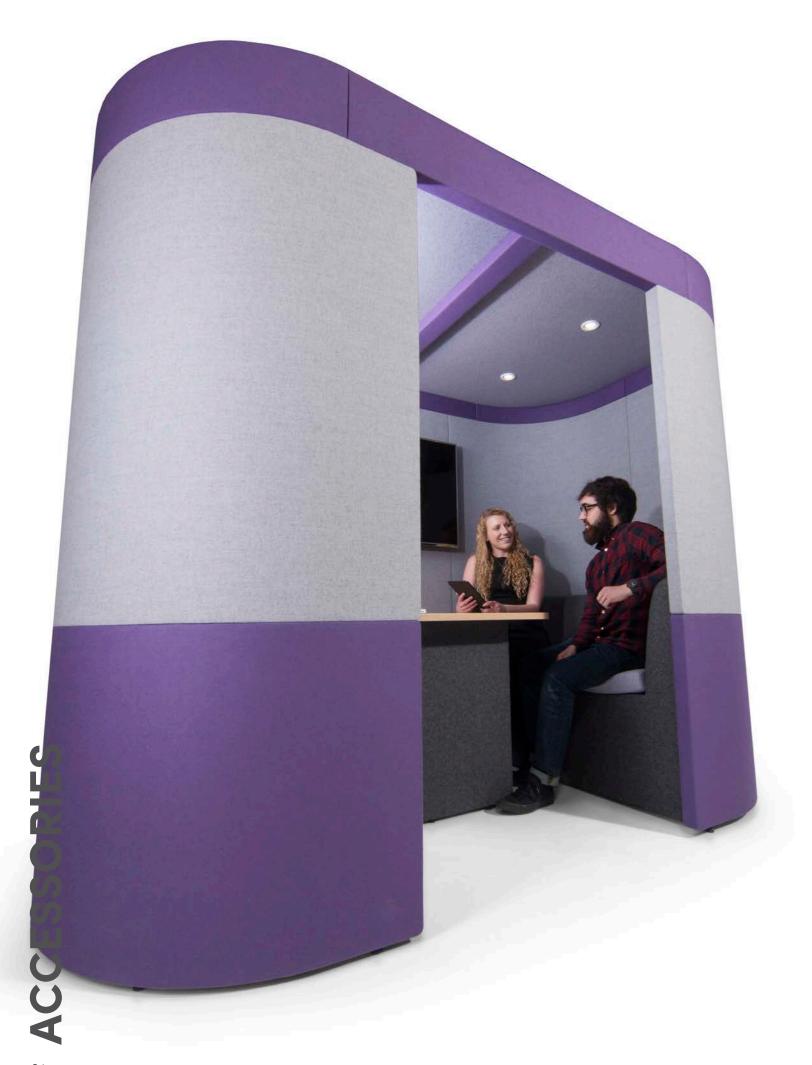

Upholstered, sound absorbing booth. Remember you can alter this model and design-your-own Zen to fit into your space, to suit your needs.

ZenO3 creates a space for collaboration for 2 people and can include audio visual features for groups to use.

h: 1900mm W: 2100mm d: 800mm

ZO3A (30) (iii)

h: 2100mm W: 2100mm d: 800mm

h: 2200mm

ZO3C (45) (11)

Supplied with 2 x Zen seats and desktop at 725mm high

Supplied with Halo roof, ceiling and lighting, 2 x Zen seats and

desktop at 725mm high

W: 2100mm d: 800mm

Supplied with Arch roof, 2 x Zen seats and desktop at 725mm high

> Pendant light available on request

> > 11