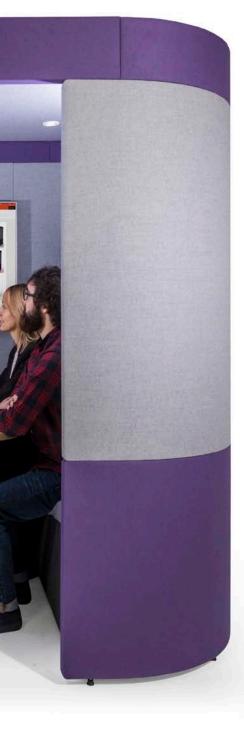

## ZEN

Straight Zen Pods

Upholstered, sound absorbing booth. Remember you can alter this model and design-your-own Zen to fit into your space, to suit your needs.

ZenO1 creates a space for concentration and privacy while retaining a minimal footprint.