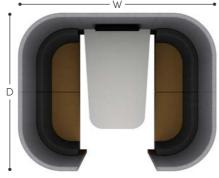

ZO1A 🕲 🛍

Supplied with 1 x Zen seat and desktop at 725mm high

h: 2100mm w: 1100mm d: 800mm

Supplied with Halo roof, ceiling and lighting, 1 x Zen seat and desktop at 725mm high

Upholstered, sound absorbing booth. Remember you can alter this model and design-your-own Zen to fit into your space, to suit your needs.