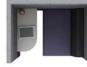

## ZEN

Straight Zen Pods

Upholstered, sound absorbing booth. Remember you can alter this model and design-your-own Zen to fit into your space, to suit your needs.

ZenO1 creates a space for concentration and privacy while retaining a minimal footprint.

ZO1A 🕲 🛍

Supplied with 1 x Zen seat and desktop at 725mm high

h: 2100mm w: 1100mm d: 800mm

Supplied with Halo roof, ceiling and lighting, 1 x Zen seat and desktop at 725mm high

Upholstered, sound absorbing booth. Remember you can alter this model and design-your-own Zen to fit into your space, to suit your needs.