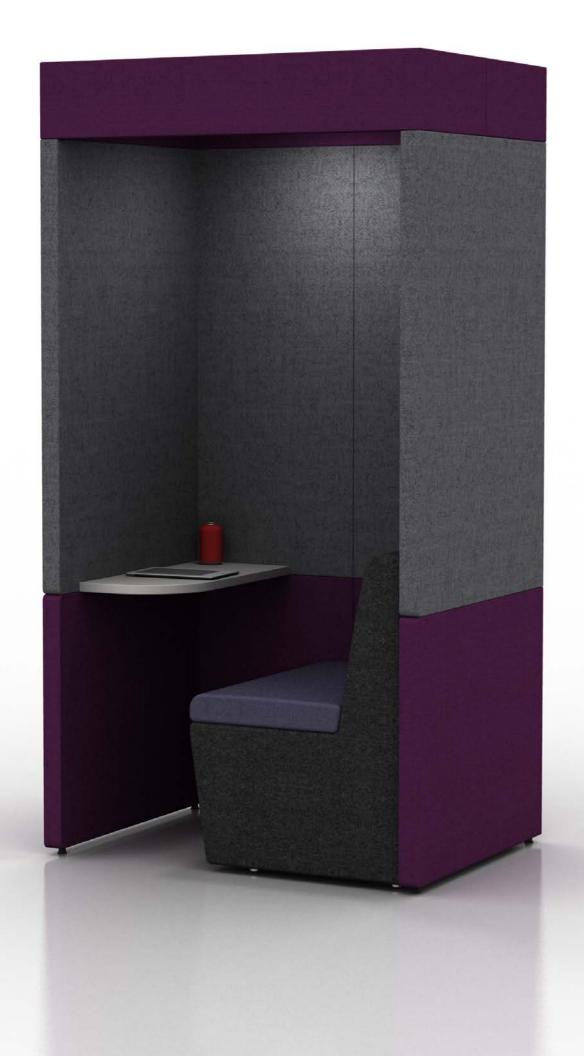

## ZEN

Straight Zen Pods

Upholstered, sound absorbing booth. Remember you can alter this model and design-your-own Zen to fit into your space, to suit your needs.

ZenO1 creates a space for concentration and privacy while retaining a minimal footprint.

ZO1A 🕲 🛍

Supplied with 1 x Zen seat and desktop at 725mm high

h: 2100mm w: 1100mm d: 800mm

Supplied with Halo roof, ceiling and lighting, 1 x Zen seat and desktop at 725mm high

Upholstered, sound absorbing booth. Remember you can alter this model and design-your-own Zen to fit into your space, to suit your needs.