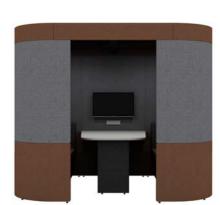

ZO1A 🕲 🛍

Supplied with 1 x Zen seat and desktop at 725mm high

h: 2100mm w: 1100mm d: 800mm

Supplied with Halo roof, ceiling and lighting, 1 x Zen seat and desktop at 725mm high

Upholstered, sound absorbing booth. Remember you can alter this model and design-your-own Zen to fit into your space, to suit your needs.