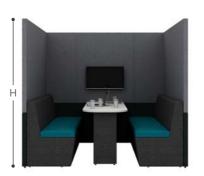

### Zen O4

Upholstered, sound absorbing booth. Remember you can alter this model and design-your-own Zen to fit into your space, to suit your needs.

ZenO4 creates a space for collaboration for 4 people and can include audio visual features for groups to use.

h: 1900mm w: 2100mm d: 1500mm

Supplied with 2 x Zen seats and desktop at 725mm high

h: 2100mm w: 2100mm d: 1500mm

Supplied with Halo roof, ceiling and lighting, 2 x Zen seats and desktop at 725mm high

h: 2200mm w: 2100mm d: 1500mm

Supplied with Arch roof, 2 x Zen seats and desktop at 725mm high

Pendant light available on request

Upholstered, sound absorbing booth. Remember you can alter this model and design-your-own Zen to fit into your space, to suit your needs.