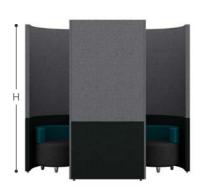

21

20

Upholstered, sound absorbing booth. Remember you can alter this model and design-your-own Zen to fit into your space, to suit your needs.

ZenO7 creates a large footprint space for collaboration for 6 people and can include audio visual features for groups to use.

Z07A (20)

Supplied with 4 x Zen seats and desktop at 725mm high

h: 2100mm w: 2500mm d: 2000mm

Supplied with Halo roof, ceiling and lighting, 4 x Zen seats and desktop at 725mm high

Curved Zen Pods

Upholstered, sound absorbing booth. Remember you can alter this model and design-your-own Zen to fit into your space, to suit your needs.