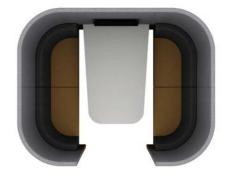

Upholstered, sound absorbing booth. Remember you can alter this model and design-your-own Zen to fit into your space, to suit your needs.

ZenO6 creates a large footprint space for collaboration for 4 people and can include audio visual features for groups to use.

Z06B (19)

h: 1900mm w: 2500mm d: 1500mm h: 2100mm w: 2500mm d: 1500mm

Supplied with 2 x Zen seats and desktop at 725mm high

Supplied with Halo roof, ceiling and lighting, 2 x Zen seats and desktop at 725mm high