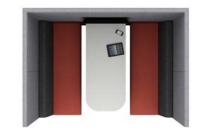

## ZEN

Straight Zen Pods

Upholstered, sound absorbing booth. Remember you can alter this model and design-your-own Zen to fit into your space, to suit your needs.

ZenO1 creates a space for concentration and privacy while retaining a minimal footprint.

ZO1A 🕲 🛍

Supplied with 1 x Zen seat and desktop at 725mm high

h: 2100mm w: 1100mm d: 800mm

Supplied with Halo roof, ceiling and lighting, 1 x Zen seat and desktop at 725mm high

Upholstered, sound absorbing booth. Remember you can alter this model and design-your-own Zen to fit into your space, to suit your needs.