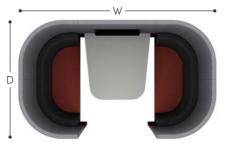

## ZEN

Straight Zen Pods

Upholstered, sound absorbing booth. Remember you can alter this model and design-your-own Zen to fit into your space, to suit your needs.

ZenO1 creates a space for concentration and privacy while retaining a minimal footprint.

ZO1A 🕲 🛍

Supplied with 1 x Zen seat and desktop at 725mm high

h: 2100mm w: 1100mm d: 800mm

Supplied with Halo roof, ceiling and lighting, 1 x Zen seat and desktop at 725mm high

Upholstered, sound absorbing booth. Remember you can alter this model and design-your-own Zen to fit into your space, to suit your needs.