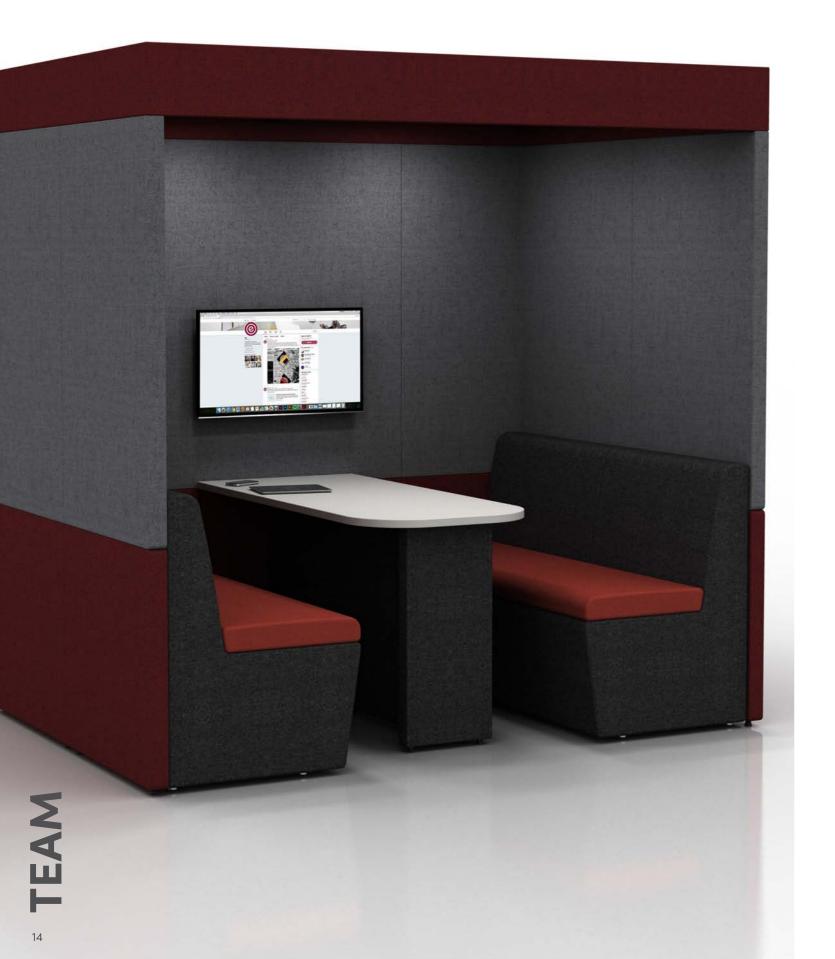

### Zen O4

Upholstered, sound absorbing booth. Remember you can alter this model and design-your-own Zen to fit into your space, to suit your needs.

ZenO4 creates a space for collaboration for 4 people and can include audio visual features for groups to use.

h: 1900mm w: 2100mm d: 1500mm

Supplied with 2 x Zen seats and desktop at 725mm high

h: 2100mm w: 2100mm d: 1500mm

Supplied with Halo roof, ceiling and lighting, 2 x Zen seats and desktop at 725mm high

h: 2200mm w: 2100mm d: 1500mm

Supplied with Arch roof, 2 x Zen seats and desktop at 725mm high

Pendant light available on request

Upholstered, sound absorbing booth. Remember you can alter this model and design-your-own Zen to fit into your space, to suit your needs.