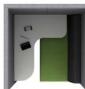

## ZEN

Straight Zen Pods

Upholstered, sound absorbing booth. Remember you can alter this model and design-your-own Zen to fit into your space, to suit your needs.

ZenO1 creates a space for concentration and privacy while retaining a minimal footprint.

ZO1A 🕲 🛍

Supplied with 1 x Zen seat and desktop at 725mm high

h: 2100mm w: 1100mm d: 800mm

Supplied with Halo roof, ceiling and lighting, 1 x Zen seat and desktop at 725mm high

Upholstered, sound absorbing booth. Remember you can alter this model and design-your-own Zen to fit into your space, to suit your needs.