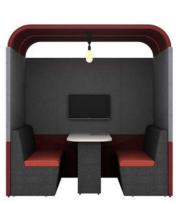

Upholstered, sound absorbing booth. Remember you can alter this model and design-your-own Zen to fit into your space, to suit your needs.

ZenO3 creates a space for collaboration for 2 people and can include audio visual features for groups to use.

h: 1900mm W: 2100mm d: 800mm

ZO3A (30) (iii)

h: 2100mm W: 2100mm d: 800mm

h: 2200mm

ZO3C (45) (11)

Supplied with 2 x Zen seats and desktop at 725mm high

Supplied with Halo roof, ceiling and lighting, 2 x Zen seats and