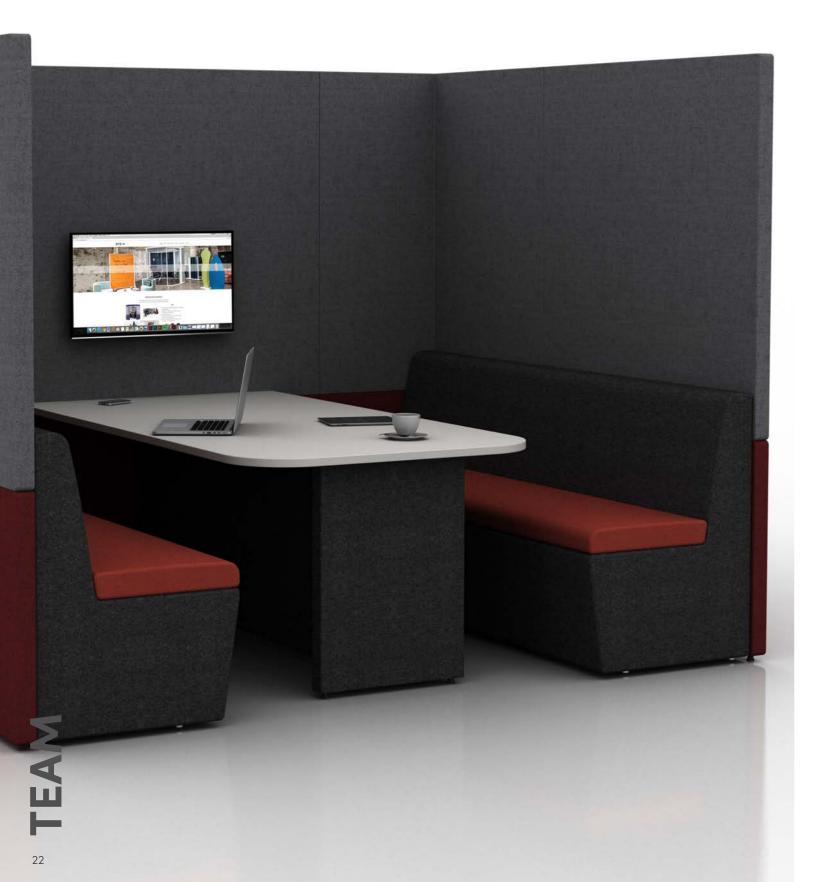

21

20

Upholstered, sound absorbing booth. Remember you can alter this model and design-your-own Zen to fit into your space, to suit your needs.

ZenO7 creates a large footprint space for collaboration for 6 people and can include audio visual features for groups to use.

Z07A (20)

Supplied with 4 x Zen seats and desktop at 725mm high

h: 2100mm w: 2500mm d: 2000mm

Supplied with Halo roof, ceiling and lighting, 4 x Zen seats and desktop at 725mm high

Curved Zen Pods

Upholstered, sound absorbing booth. Remember you can alter this model and design-your-own Zen to fit into your space, to suit your needs.