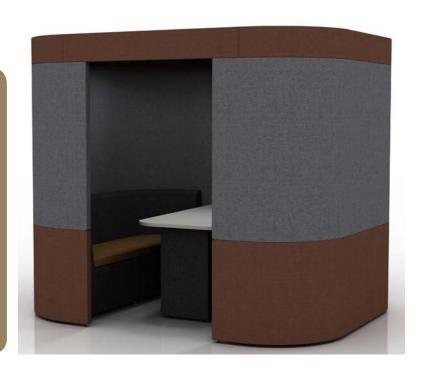

Upholstered, sound absorbing booth. Remember you can alter this model and design-your-own Zen to fit into your space, to suit your needs.

ZenO6 creates a large footprint space for collaboration for 4 people and can include audio visual features for groups to use.

Z06B (19)

h: 1900mm w: 2500mm d: 1500mm h: 2100mm w: 2500mm d: 1500mm

Supplied with 2 x Zen seats and desktop at 725mm high

Supplied with Halo roof, ceiling and lighting, 2 x Zen seats and desktop at 725mm high