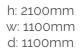

Upholstered, sound absorbing booth. Remember you can alter this model and design-your-own Zen to fit into your space, to suit your needs.

ZenO3 creates a space for collaboration for 2 people and can include audio visual features for groups to use.

h: 1900mm W: 2100mm d: 800mm

ZO3A (30) (iii)

h: 2100mm W: 2100mm d: 800mm

h: 2200mm

ZO3C (45) (11)

Supplied with 2 x Zen seats and desktop at 725mm high

Supplied with Halo roof, ceiling and lighting, 2 x Zen seats and