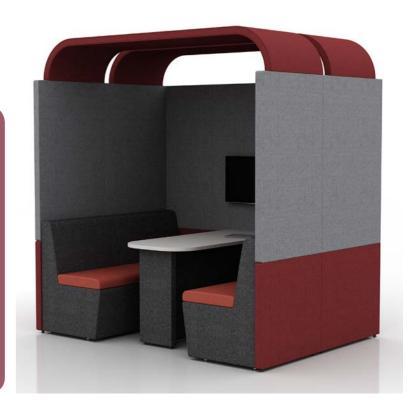

Upholstered, sound absorbing booth. Remember you can alter this model and design-your-own Zen to fit into your space, to suit your needs.

ZenO3 creates a space for collaboration for 2 people and can include audio visual features for groups to use.

h: 1900mm W: 2100mm d: 800mm

ZO3A (30) (iii)

h: 2100mm W: 2100mm d: 800mm

h: 2200mm

ZO3C (45) (11)

Supplied with 2 x Zen seats and desktop at 725mm high

Supplied with Halo roof, ceiling and lighting, 2 x Zen seats and

### Zen O4

Upholstered, sound absorbing booth. Remember you can alter this model and design-your-own Zen to fit into your space, to suit your needs.

ZenO4 creates a space for collaboration for 4 people and can include audio visual features for groups to use.

h: 1900mm w: 2100mm d: 1500mm

Supplied with 2 x Zen seats and desktop at 725mm high

h: 2100mm w: 2100mm d: 1500mm

Supplied with Halo roof, ceiling and lighting, 2 x Zen seats and desktop at 725mm high

h: 2200mm w: 2100mm d: 1500mm