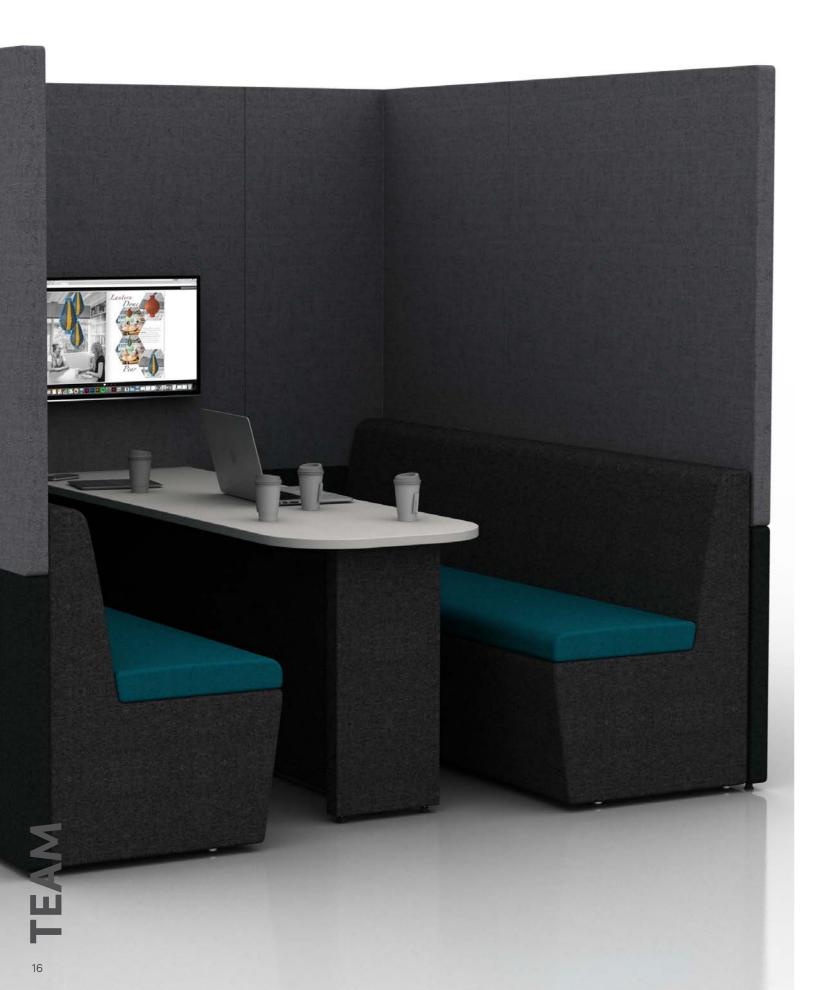

### Zen O4

Upholstered, sound absorbing booth. Remember you can alter this model and design-your-own Zen to fit into your space, to suit your needs.

ZenO4 creates a space for collaboration for 4 people and can include audio visual features for groups to use.

h: 1900mm w: 2100mm d: 1500mm

Supplied with 2 x Zen seats and desktop at 725mm high

h: 2100mm w: 2100mm d: 1500mm

Supplied with Halo roof, ceiling and lighting, 2 x Zen seats and desktop at 725mm high

h: 2200mm w: 2100mm d: 1500mm