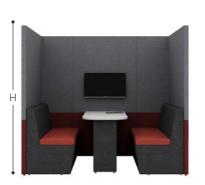

Upholstered, sound absorbing booth. Remember you can alter this model and design-your-own Zen to fit into your space, to suit your needs.

ZenO3 creates a space for collaboration for 2 people and can include audio visual features for groups to use.

h: 1900mm W: 2100mm d: 800mm

ZO3A (30) (iii)

h: 2100mm W: 2100mm d: 800mm

h: 2200mm

ZO3C (45) (11)

Supplied with 2 x Zen seats and desktop at 725mm high

Supplied with Halo roof, ceiling and lighting, 2 x Zen seats and

### Zen O4

Upholstered, sound absorbing booth. Remember you can alter this model and design-your-own Zen to fit into your space, to suit your needs.

ZenO4 creates a space for collaboration for 4 people and can include audio visual features for groups to use.

h: 1900mm w: 2100mm d: 1500mm

Supplied with 2 x Zen seats and desktop at 725mm high

h: 2100mm w: 2100mm d: 1500mm

Supplied with Halo roof, ceiling and lighting, 2 x Zen seats and desktop at 725mm high

h: 2200mm w: 2100mm d: 1500mm