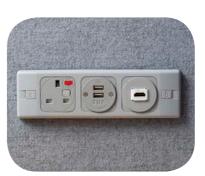

#### TV & Power

Pandora Unit (closed)

Pandora Unit (open)

Puma Unit

Pixel - seating

TV Bracket

Cable port - panel

Pip - panel