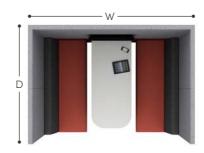

Upholstered, sound absorbing booth. Remember you can alter this model and design-your-own Zen to fit into your space, to suit your needs.

ZenO3 creates a space for collaboration for 2 people and can include audio visual features for groups to use.

h: 1900mm W: 2100mm d: 800mm

ZO3A (30) (iii)

h: 2100mm W: 2100mm d: 800mm

h: 2200mm

ZO3C (45) (11)

Supplied with 2 x Zen seats and desktop at 725mm high

Supplied with Halo roof, ceiling and lighting, 2 x Zen seats and

### Zen O4

Upholstered, sound absorbing booth. Remember you can alter this model and design-your-own Zen to fit into your space, to suit your needs.

ZenO4 creates a space for collaboration for 4 people and can include audio visual features for groups to use.

h: 1900mm w: 2100mm d: 1500mm

Supplied with 2 x Zen seats and desktop at 725mm high

h: 2100mm w: 2100mm d: 1500mm

Supplied with Halo roof, ceiling and lighting, 2 x Zen seats and desktop at 725mm high

h: 2200mm w: 2100mm d: 1500mm