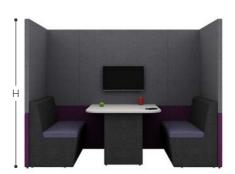

Upholstered, sound absorbing booth. Remember you can alter this model and design-your-own Zen to fit into your space, to suit your needs.

ZenO3 creates a space for collaboration for 2 people and can include audio visual features for groups to use.

h: 1900mm W: 2100mm d: 800mm

ZO3A (30) (iii)

h: 2100mm W: 2100mm d: 800mm

h: 2200mm

ZO3C (45) (11)

Supplied with 2 x Zen seats and desktop at 725mm high

Supplied with Halo roof, ceiling and lighting, 2 x Zen seats and

desktop at 725mm high

W: 2100mm d: 800mm

Supplied with Arch roof, 2 x Zen seats and desktop at 725mm high

> Pendant light available on request

> > 11