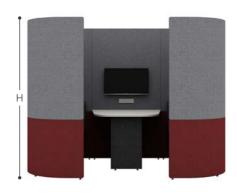

Upholstered, sound absorbing booth. Remember you can alter this model and design-your-own Zen to fit into your space, to suit your needs.

ZenO6 creates a large footprint space for collaboration for 4 people and can include audio visual features for groups to use.

Z06B (19)

h: 1900mm w: 2500mm d: 1500mm h: 2100mm w: 2500mm d: 1500mm

Supplied with 2 x Zen seats and desktop at 725mm high

Supplied with Halo roof, ceiling and lighting, 2 x Zen seats and desktop at 725mm high