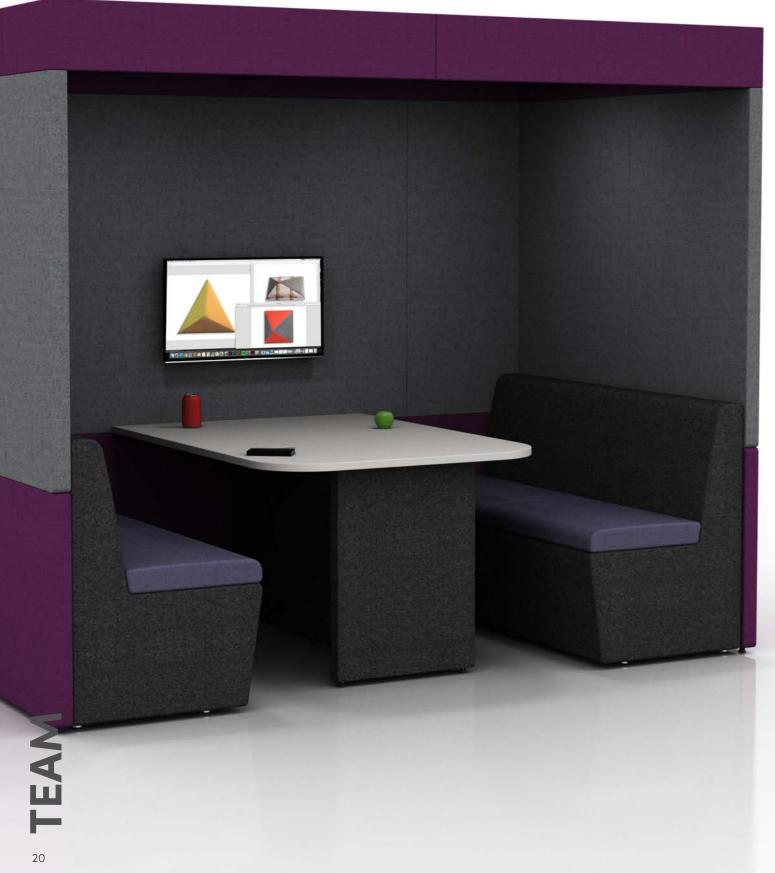

21

20

Upholstered, sound absorbing booth. Remember you can alter this model and design-your-own Zen to fit into your space, to suit your needs.

ZenO7 creates a large footprint space for collaboration for 6 people and can include audio visual features for groups to use.

Z07A (20)

Supplied with 4 x Zen seats and desktop at 725mm high

h: 2100mm w: 2500mm d: 2000mm

Supplied with Halo roof, ceiling and lighting, 4 x Zen seats and desktop at 725mm high

Curved Zen Pods

Upholstered, sound absorbing booth. Remember you can alter this model and design-your-own Zen to fit into your space, to suit your needs.