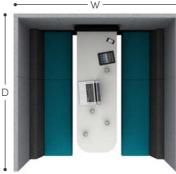

### Zen O4

Upholstered, sound absorbing booth. Remember you can alter this model and design-your-own Zen to fit into your space, to suit your needs.

ZenO4 creates a space for collaboration for 4 people and can include audio visual features for groups to use.

h: 1900mm w: 2100mm d: 1500mm

Supplied with 2 x Zen seats and desktop at 725mm high

h: 2100mm w: 2100mm d: 1500mm

Supplied with Halo roof, ceiling and lighting, 2 x Zen seats and desktop at 725mm high

h: 2200mm w: 2100mm d: 1500mm

Supplied with Arch roof, 2 x Zen seats and desktop at 725mm high

Pendant light available on request

Upholstered, sound absorbing booth. Remember you can alter this model and design-your-own Zen to fit into your space, to suit your needs.