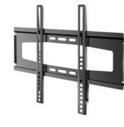

#### TV & Power

Pandora Unit (closed)

Pandora Unit (open)

Puma Unit

Pixel - seating

TV Bracket

Cable port - panel

Pip - panel