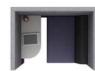

## ZEN

Straight Zen Pods

Upholstered, sound absorbing booth. Remember you can alter this model and design-your-own Zen to fit into your space, to suit your needs.

ZenO1 creates a space for concentration and privacy while retaining a minimal footprint.

ZO1A 🕲 🛍

Supplied with 1 x Zen seat and desktop at 725mm high

h: 2100mm w: 1100mm d: 800mm

Supplied with Halo roof, ceiling and lighting, 1 x Zen seat and desktop at 725mm high

Upholstered, sound absorbing booth. Remember you can alter this model and design-your-own Zen to fit into your space, to suit your needs.