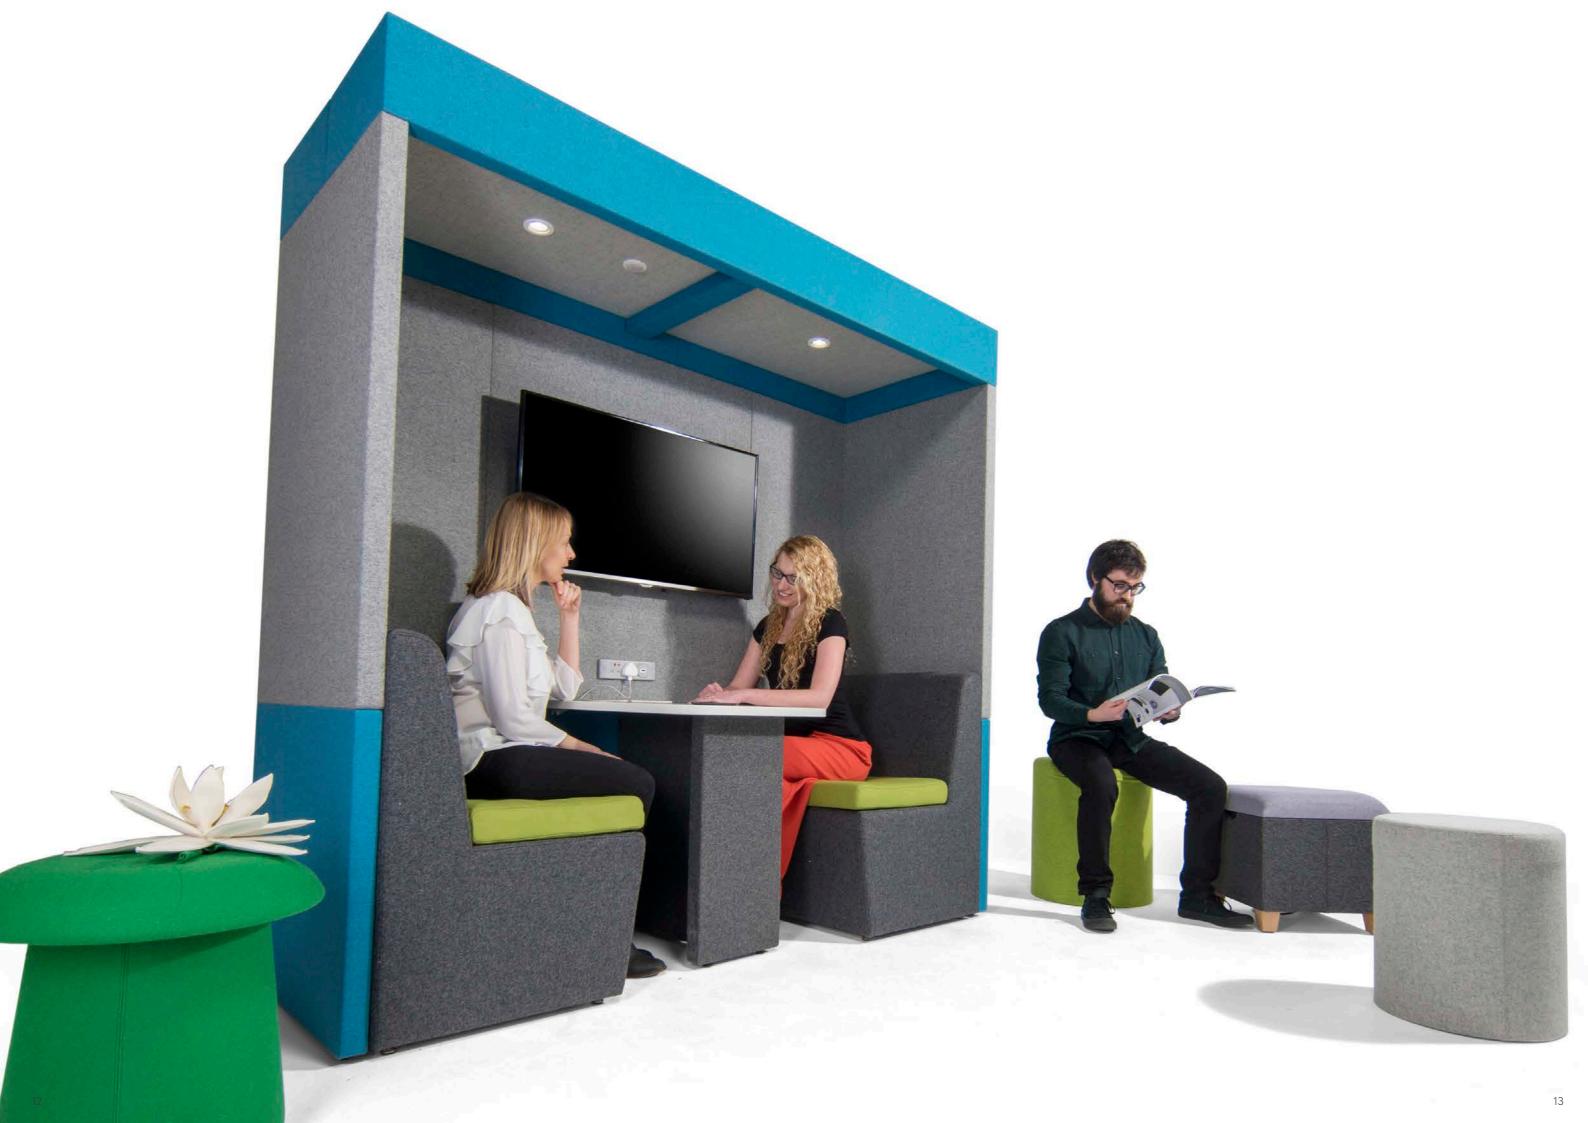

Upholstered, sound absorbing booth. Remember you can alter this model and design-your-own Zen to fit into your space, to suit your needs.

ZenO3 creates a space for collaboration for 2 people and can include audio visual features for groups to use.

h: 1900mm W: 2100mm d: 800mm

ZO3A (30) (iii)

h: 2100mm W: 2100mm d: 800mm

h: 2200mm

ZO3C (45) (11)

Supplied with 2 x Zen seats and desktop at 725mm high

Supplied with Halo roof, ceiling and lighting, 2 x Zen seats and

desktop at 725mm high

W: 2100mm d: 800mm

Supplied with Arch roof, 2 x Zen seats and desktop at 725mm high

> Pendant light available on request

> > 11