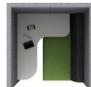

## ZEN

Straight Zen Pods

Upholstered, sound absorbing booth. Remember you can alter this model and design-your-own Zen to fit into your space, to suit your needs.

ZenO1 creates a space for concentration and privacy while retaining a minimal footprint.

ZO1A 🕲 🛍

Supplied with 1 x Zen seat and desktop at 725mm high

h: 2100mm w: 1100mm d: 800mm

Supplied with Halo roof, ceiling and lighting, 1 x Zen seat and desktop at 725mm high

Upholstered, sound absorbing booth. Remember you can alter this model and design-your-own Zen to fit into your space, to suit your needs.