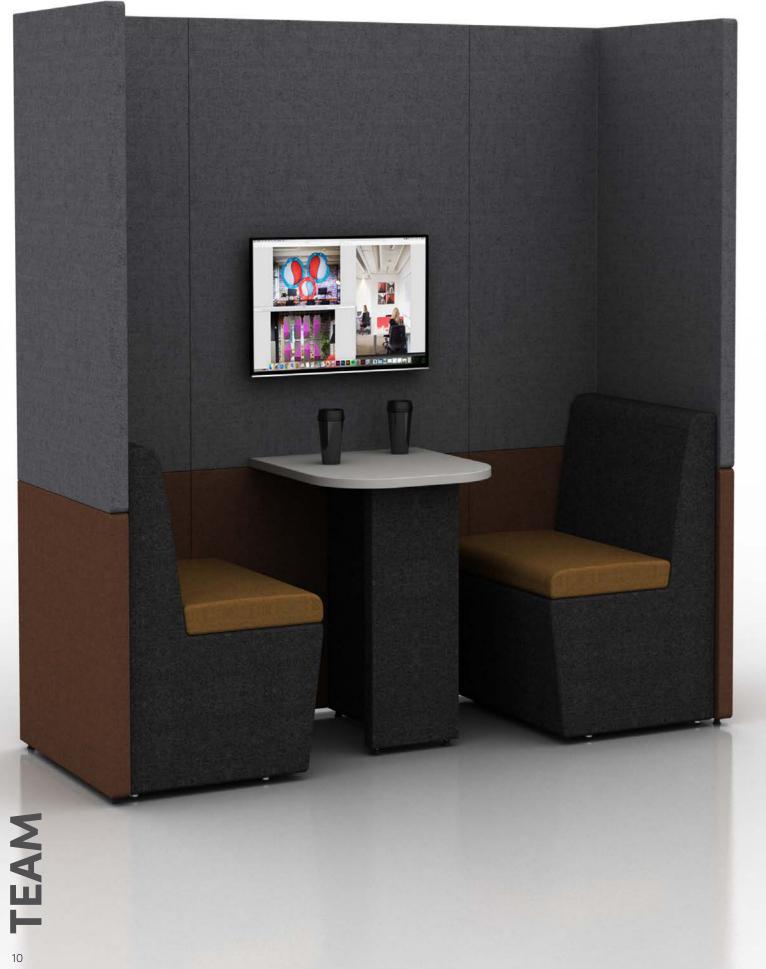

Upholstered, sound absorbing booth. Remember you can alter this model and design-your-own Zen to fit into your space, to suit your needs.

ZenO3 creates a space for collaboration for 2 people and can include audio visual features for groups to use.

desktop at 725mm high

W: 2100mm d: 800mm

Supplied with Arch roof, 2 x Zen seats and desktop at 725mm high

> Pendant light available on request

> > 11