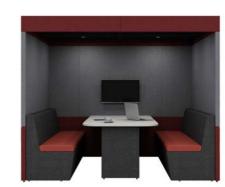

Upholstered, sound absorbing booth. Remember you can alter this model and design-your-own Zen to fit into your space, to suit your needs.

ZenO6 creates a large footprint space for collaboration for 4 people and can include audio visual features for groups to use.

Z06B (19)

h: 1900mm w: 2500mm d: 1500mm h: 2100mm w: 2500mm d: 1500mm

Supplied with 2 x Zen seats and desktop at 725mm high

Supplied with Halo roof, ceiling and lighting, 2 x Zen seats and desktop at 725mm high