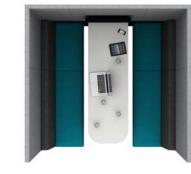

### Zen O4

Upholstered, sound absorbing booth. Remember you can alter this model and design-your-own Zen to fit into your space, to suit your needs.

ZenO4 creates a space for collaboration for 4 people and can include audio visual features for groups to use.

h: 1900mm w: 2100mm d: 1500mm

Supplied with 2 x Zen seats and desktop at 725mm high

h: 2100mm w: 2100mm d: 1500mm

Supplied with Halo roof, ceiling and lighting, 2 x Zen seats and desktop at 725mm high

h: 2200mm w: 2100mm d: 1500mm

Supplied with Arch roof, 2 x Zen seats and desktop at 725mm high

Pendant light available on request

Upholstered, sound absorbing booth. Remember you can alter this model and design-your-own Zen to fit into your space, to suit your needs.