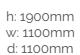

ZO1A 🕲 🛍

Supplied with 1 x Zen seat and desktop at 725mm high

h: 2100mm w: 1100mm d: 800mm

Supplied with Halo roof, ceiling and lighting, 1 x Zen seat and desktop at 725mm high

Upholstered, sound absorbing booth. Remember you can alter this model and design-your-own Zen to fit into your space, to suit your needs.