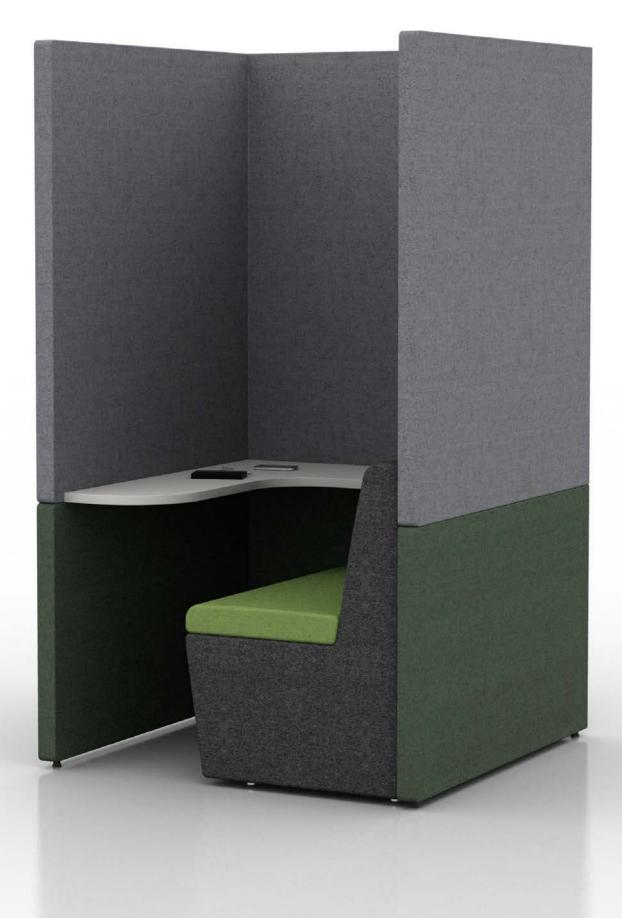

## ZEN

Straight Zen Pods

Upholstered, sound absorbing booth. Remember you can alter this model and design-your-own Zen to fit into your space, to suit your needs.

ZenO1 creates a space for concentration and privacy while retaining a minimal footprint.

ZO1A 🕲 🛍

Supplied with 1 x Zen seat and desktop at 725mm high

h: 2100mm w: 1100mm d: 800mm

Supplied with Halo roof, ceiling and lighting, 1 x Zen seat and desktop at 725mm high

Upholstered, sound absorbing booth. Remember you can alter this model and design-your-own Zen to fit into your space, to suit your needs.