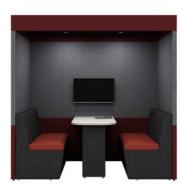

Upholstered, sound absorbing booth. Remember you can alter this model and design-your-own Zen to fit into your space, to suit your needs.

ZenO3 creates a space for collaboration for 2 people and can include audio visual features for groups to use.

h: 1900mm W: 2100mm d: 800mm

ZO3A (30) (iii)

h: 2100mm W: 2100mm d: 800mm

h: 2200mm

ZO3C (45) (11)

Supplied with 2 x Zen seats and desktop at 725mm high

Supplied with Halo roof, ceiling and lighting, 2 x Zen seats and

### Zen O4

Upholstered, sound absorbing booth. Remember you can alter this model and design-your-own Zen to fit into your space, to suit your needs.

ZenO4 creates a space for collaboration for 4 people and can include audio visual features for groups to use.

h: 1900mm w: 2100mm d: 1500mm

Supplied with 2 x Zen seats and desktop at 725mm high

h: 2100mm w: 2100mm d: 1500mm

Supplied with Halo roof, ceiling and lighting, 2 x Zen seats and desktop at 725mm high

h: 2200mm w: 2100mm d: 1500mm