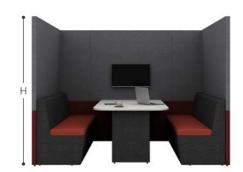

21

20

Upholstered, sound absorbing booth. Remember you can alter this model and design-your-own Zen to fit into your space, to suit your needs.

ZenO7 creates a large footprint space for collaboration for 6 people and can include audio visual features for groups to use.

Z07A (20)

Supplied with 4 x Zen seats and desktop at 725mm high

h: 2100mm w: 2500mm d: 2000mm

Supplied with Halo roof, ceiling and lighting, 4 x Zen seats and desktop at 725mm high

Curved Zen Pods

Upholstered, sound absorbing booth. Remember you can alter this model and design-your-own Zen to fit into your space, to suit your needs.