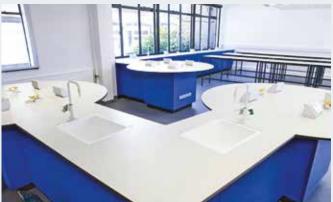

# Laboratory Furniture

Whether it's fixed perimeter units and jetty style sink units, or fixed service bollards with clusters of workbenches, creating your laboratory has endless permutations.