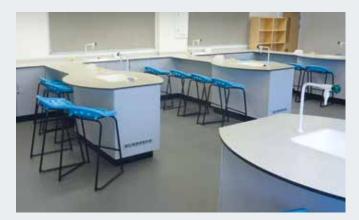

# Laboratory Furniture

Whether it's fixed perimeter units and jetty style sink units, or fixed service bollards with clusters of workbenches, creating your laboratory has endless permutations.