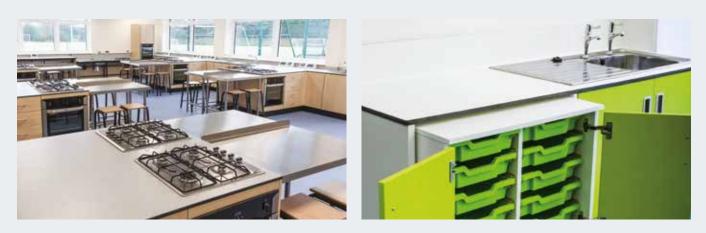

# Food Technology/Wet Areas

You can use our modular benching and sink systems, under bench storage units or island modules, to create your own individual solution.

# Laboratory Furniture

Whether it's fixed perimeter units and jetty style sink units, or fixed service bollards with clusters of workbenches, creating your laboratory has endless permutations.