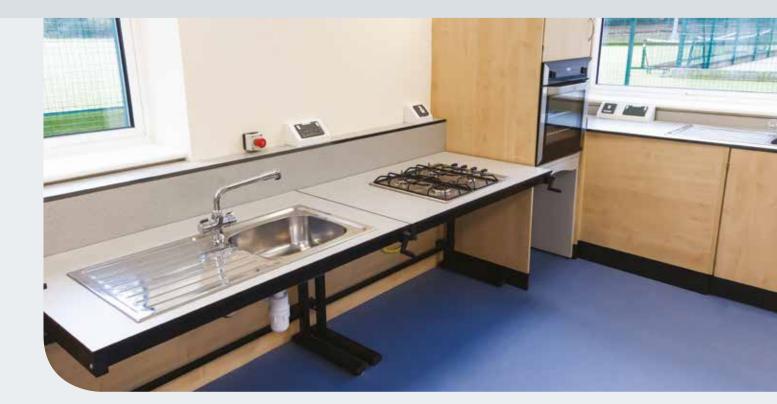

# Food Technology/Wet Areas

You can use our modular benching and sink systems, under bench storage units or island modules, to create your own individual solution.