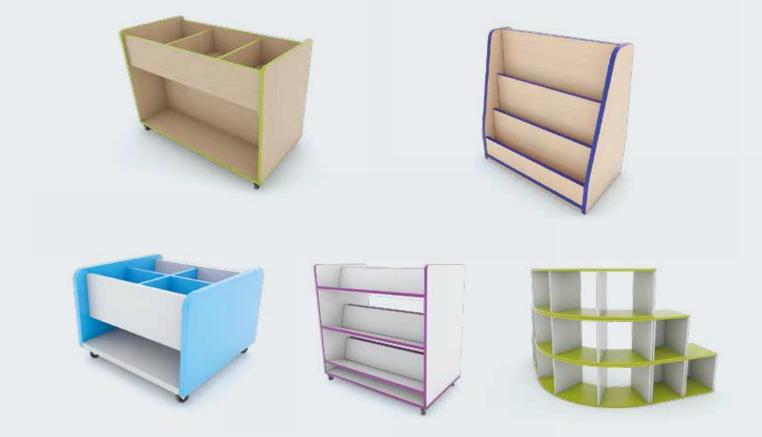

# Learning resource

From big books you want to display to little books you just need a compartment for, we've a handy unit to suit.