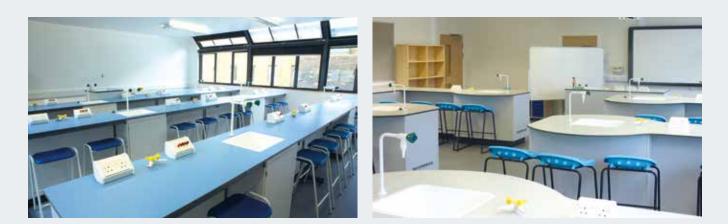

# Laboratory Furniture

Whether it's fixed perimeter units and jetty style sink units, or fixed service bollards with clusters of workbenches, creating your laboratory has endless permutations.