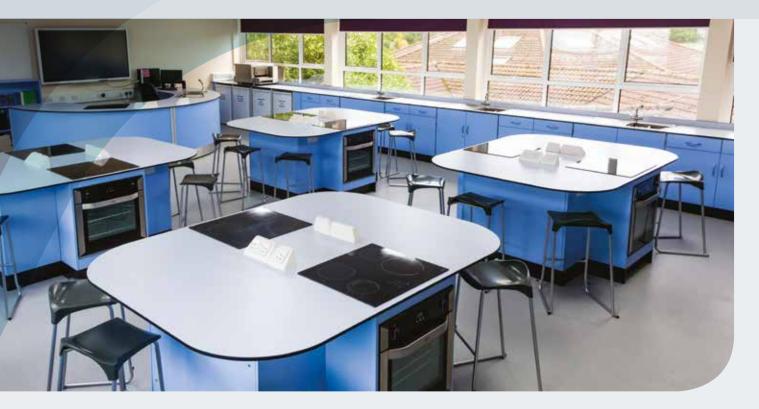

# Laboratory Furniture

Whether it's fixed perimeter units and jetty style sink units, or fixed service bollards with clusters of workbenches, creating your laboratory has endless permutations.