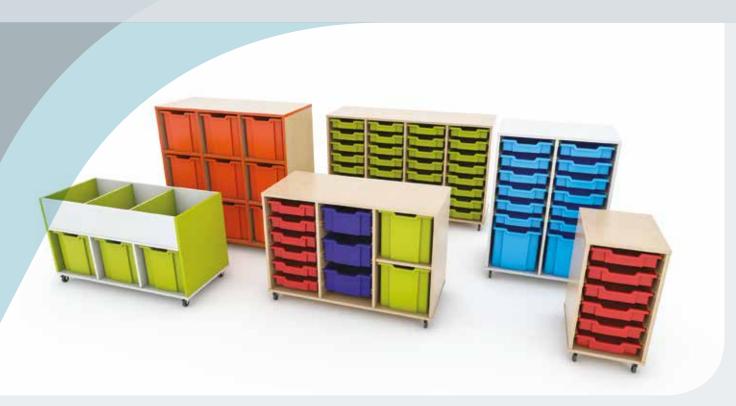

# **Classroom Storage**

All our combination tray units are modular and mobile. Modular static units are also available, along with locker units and bag storage units.