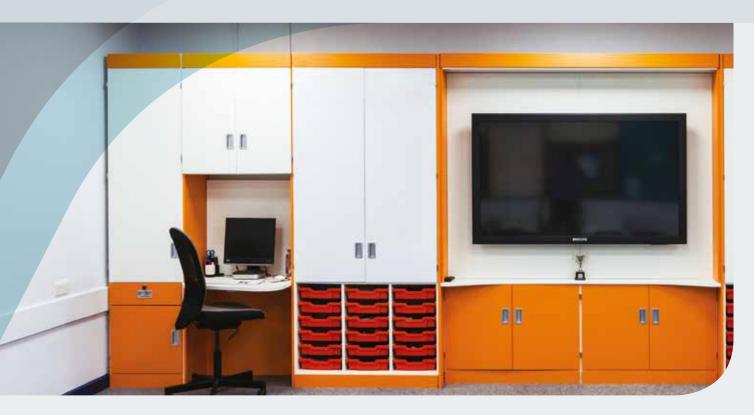

# **Teaching Walls**

The ultimate storage system for schools. Dramatic yet simple upgrade for every classroom. Saves space - fitted to suit your room.

Function, form, flexibility, manufactured in the UK