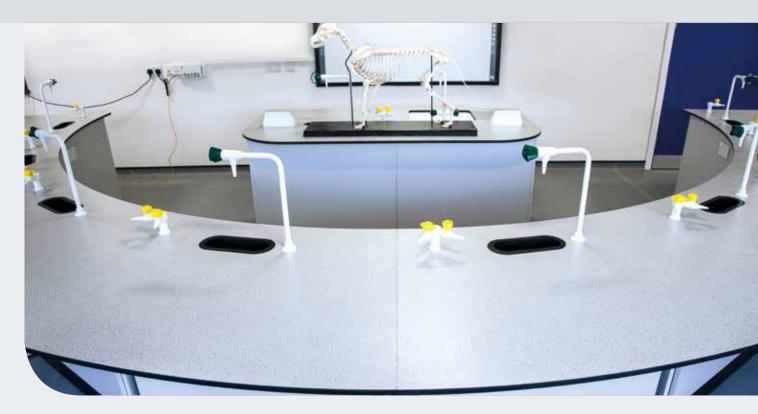

# Laboratory Furniture

Whether it's fixed perimeter units and jetty style sink units, or fixed service bollards with clusters of workbenches, creating your laboratory has endless permutations.