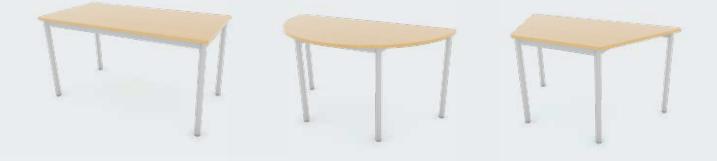

## **Classroom Tables**

Our range of classroom tables are specifically designed for the educational market to meet the stringent use of the school environment.

#### How our classroom tables work

Our tables are available with sqare or circular legs, each in two different sizes.

Ø32mm Ø50mm 25x25mm 25x50mm