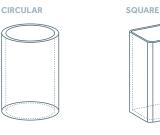

#### How our classroom tables work

Our tables are available with sqare or circular legs, each in two different sizes.

Ø32mm Ø50mm 25x25mm 25x50mm