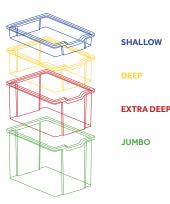

#### How our tray systems work

All of our classroom storgage options are available with a range of four tray depths.

In line with the West Sussex Office Furniture policy of product improvement and rationalisation, the company reserves the right to change specifications without prior notice. Whilst every effort has been made to publish true and accurate information, West Sussex Office Furniture cannot be held responsible for any errors contained therein. © WSOF 2016