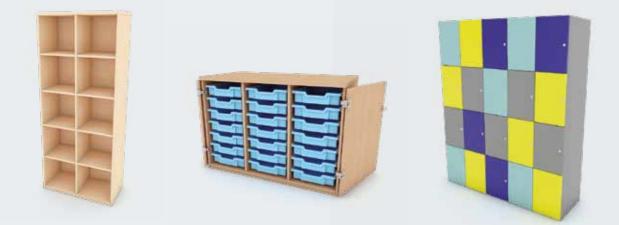

# **Classroom Storage**

All our combination tray units are modular and mobile. Modular static units are also available, along with locker units and bag storage units.

# Learning resource

From big books you want to display to little books you just need a compartment for, we've a handy unit to suit.