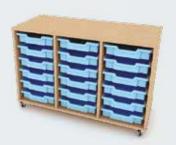

# **Classroom Storage**

All our combination tray units are modular and mobile. Modular static units are also available, along with locker units and bag storage units.

#### How our tray systems work

All of our classroom storgage options are available with a range of four tray depths.

In line with the West Sussex Office Furniture policy of product improvement and rationalisation, the company reserves the right to change specifications without prior notice. Whilst every effort has been made to publish true and accurate information, West Sussex Office Furniture cannot be held responsible for any errors contained therein. © WSOF 2016