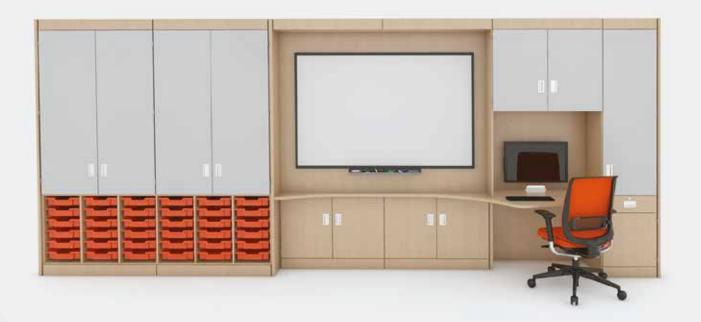

# **Teaching Walls**

The ultimate storage system for schools. Dramatic yet simple upgrade for every classroom. Saves space - fitted to suit your room.

Function, form, flexibility, manufactured in the UK