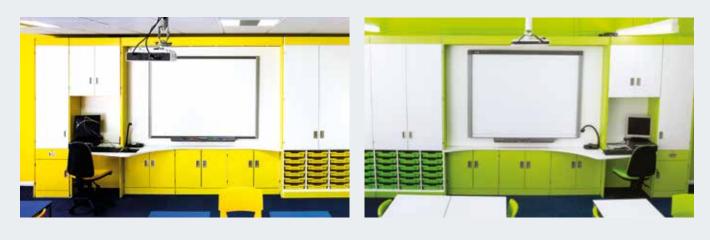

# **Teaching Walls**

The ultimate storage system for schools. Dramatic yet simple upgrade for every classroom. Saves space - fitted to suit your room.

Function, form, flexibility, manufactured in the UK