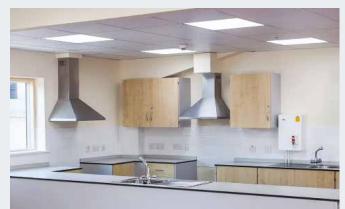

# Food Technology/Wet Areas

You can use our modular benching and sink systems, under bench storage units or island modules, to create your own individual solution.