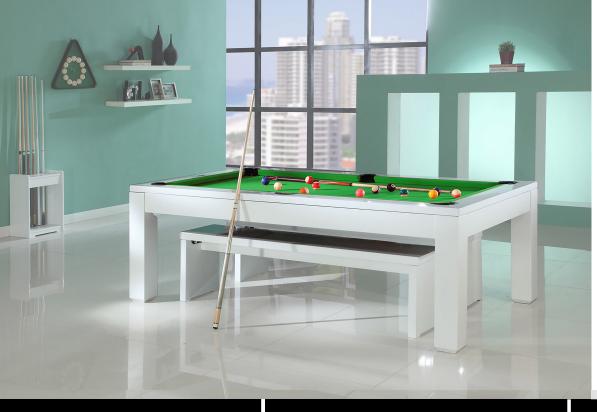

## GAMING TABLES

#### **POOL TABLES**

Why not enhance your office by adding a gaming table. This encourages employee interaction and will add some fun to lunch times in the office.

Our personal favourite is the dual purpose pool table that doubles up as a boardroom / dining table. A versatile addition to breakout rooms and we love ours.