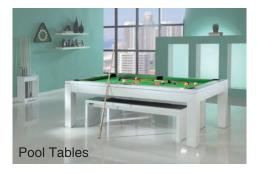

## GAMING TABLES

#### **POOL TABLES**

Why not enhance your office by adding a gaming table. This encourages employee interaction and will add some fun to lunch times in the office.

Our personal favourite is the dual purpose pool table that doubles up as a boardroom / dining table. A versatile addition to breakout rooms and we love ours.