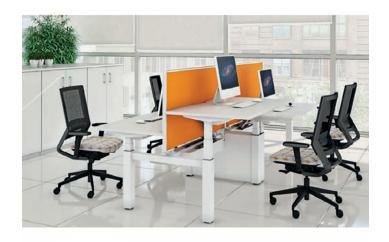

#### SIT STAND DESKS

#### **FINISH**

Grey Oak, Natural Elm, Light Oak, Maple, Beech, Walnut, White, Light Grey, Stone Grey, Graphite & Black

#### **FRAMEWORK**

White or Silver