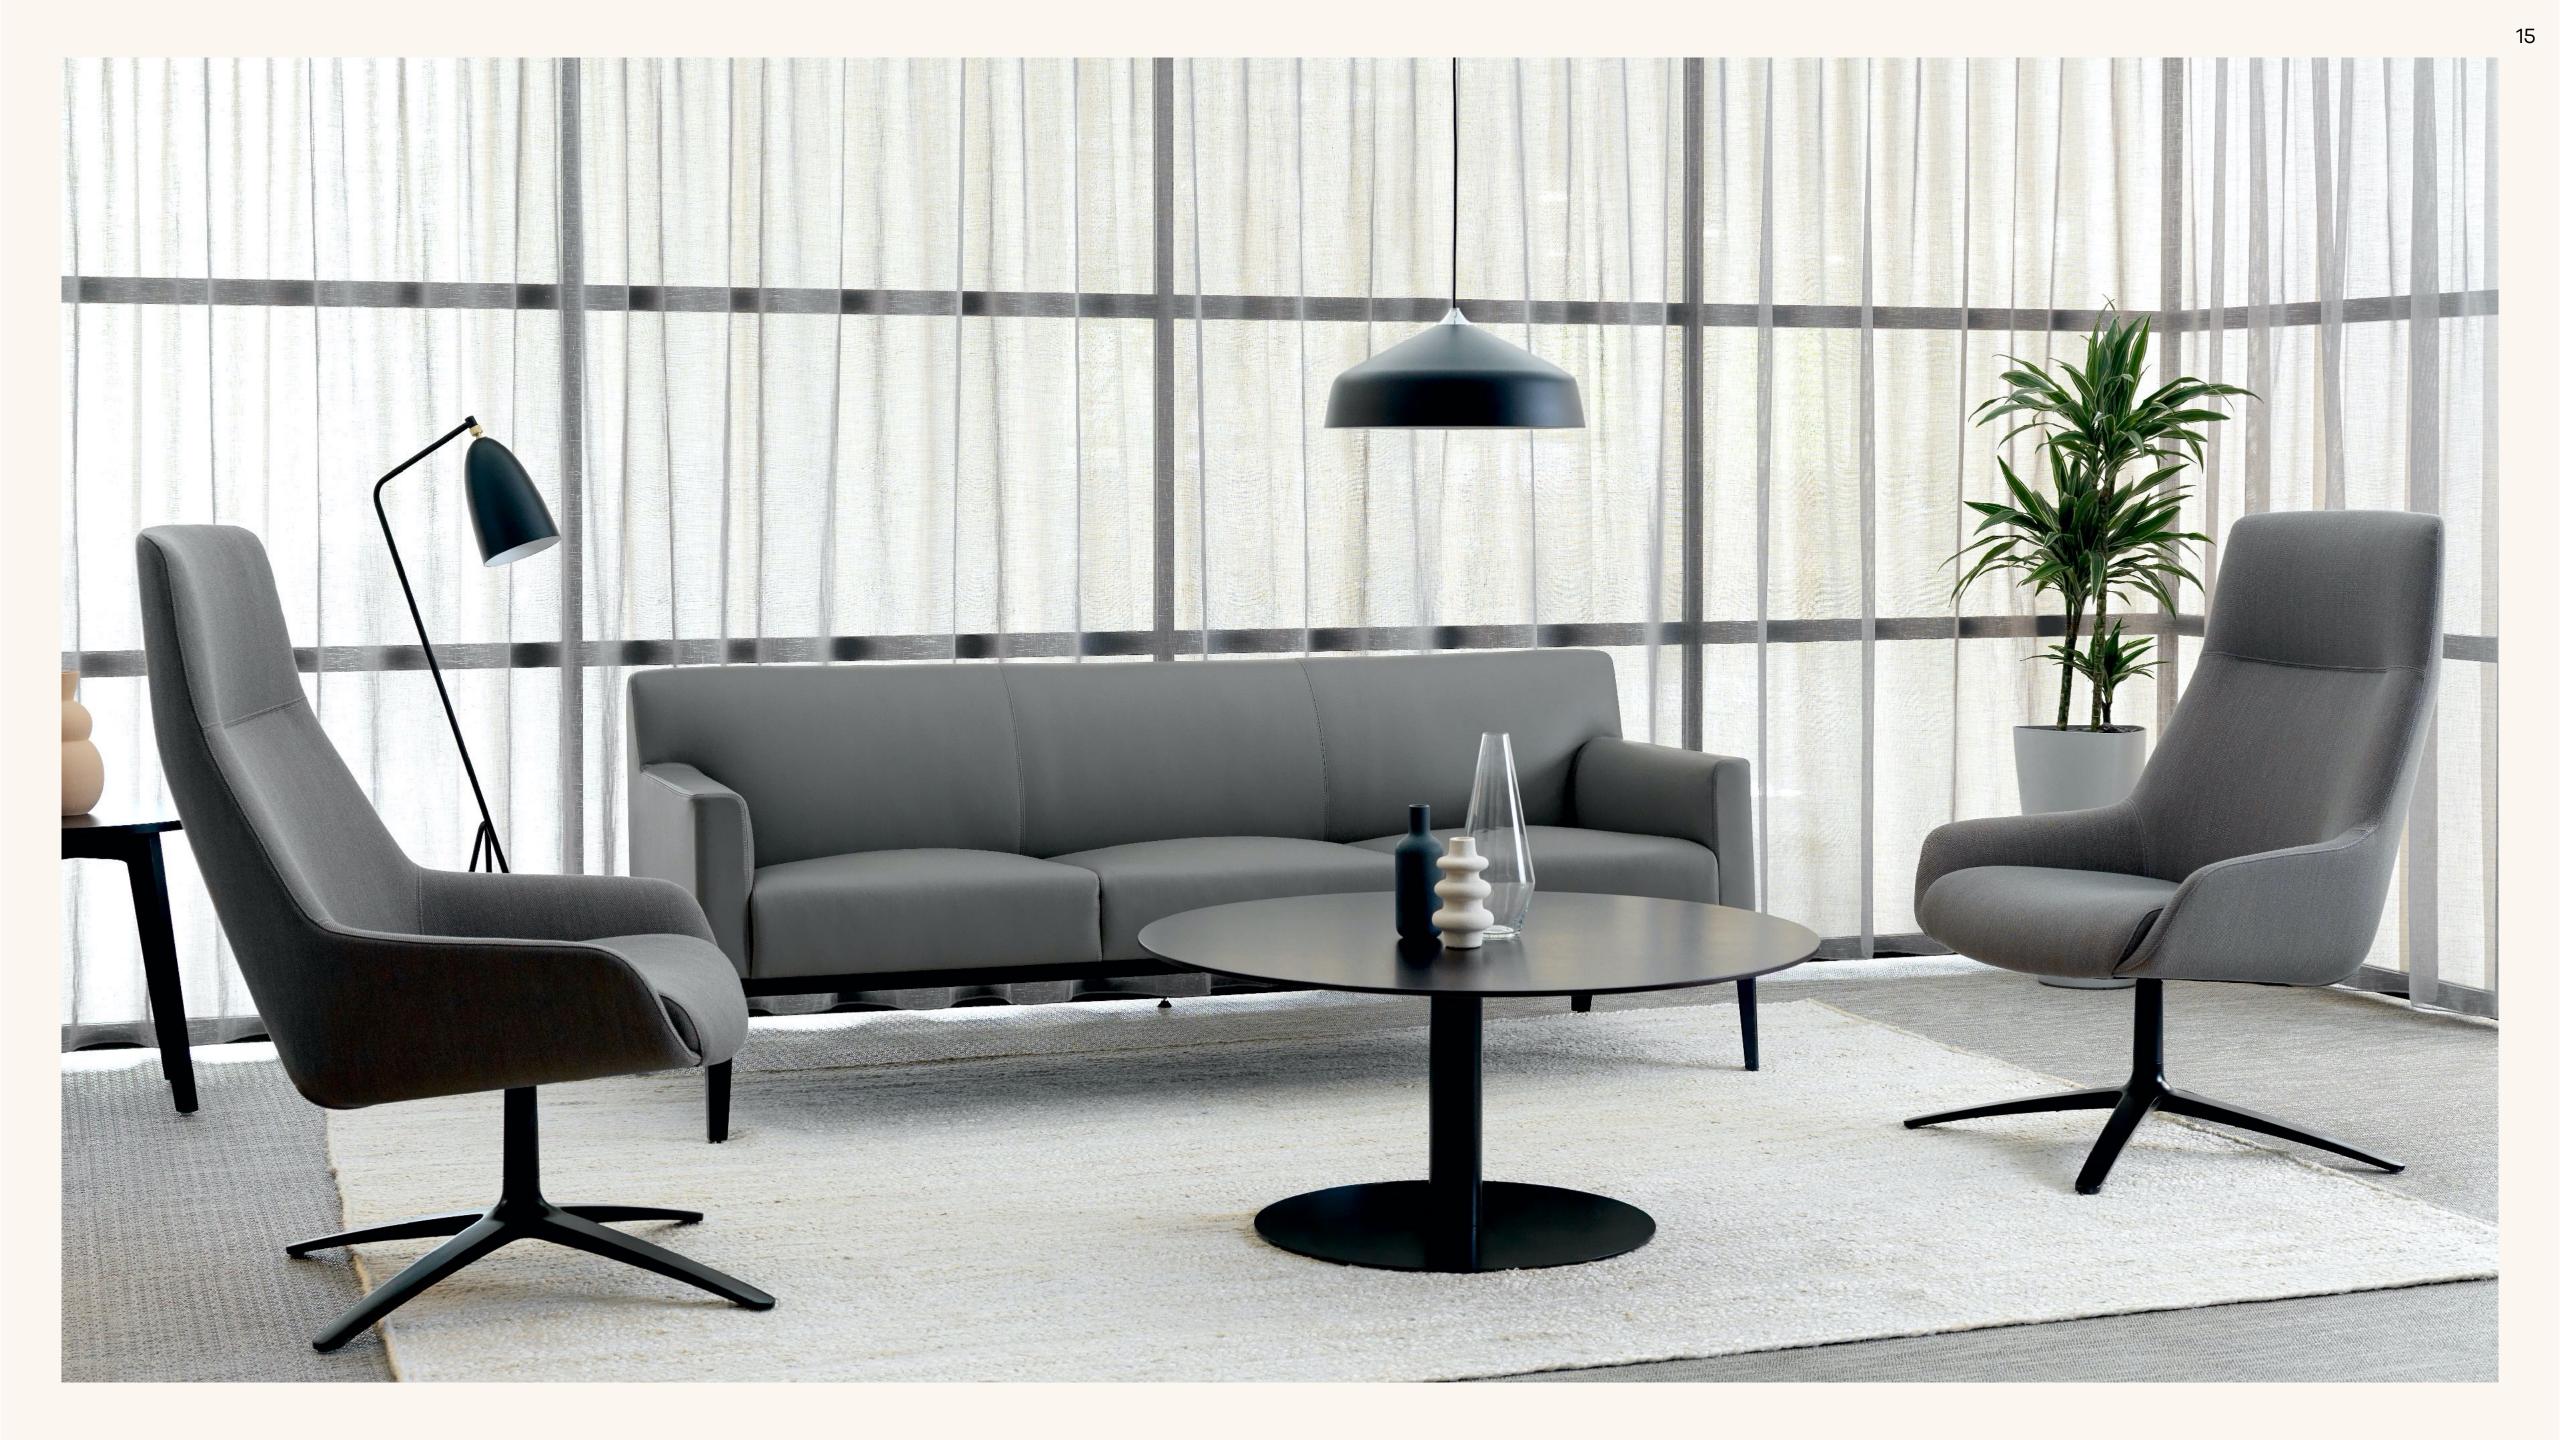

## Tables

Standard tables have an anti microbial Fenix top and rounded corners to maximise on space.

An informal meeting space designed for keeping in touch with your space and people around you. The slatted ceiling creates and open well lit space with different level of attachment.

The space around the pods delineated by curtains on the Mews grid system, creates spaces perfect for collaboration and informal lounge settings.