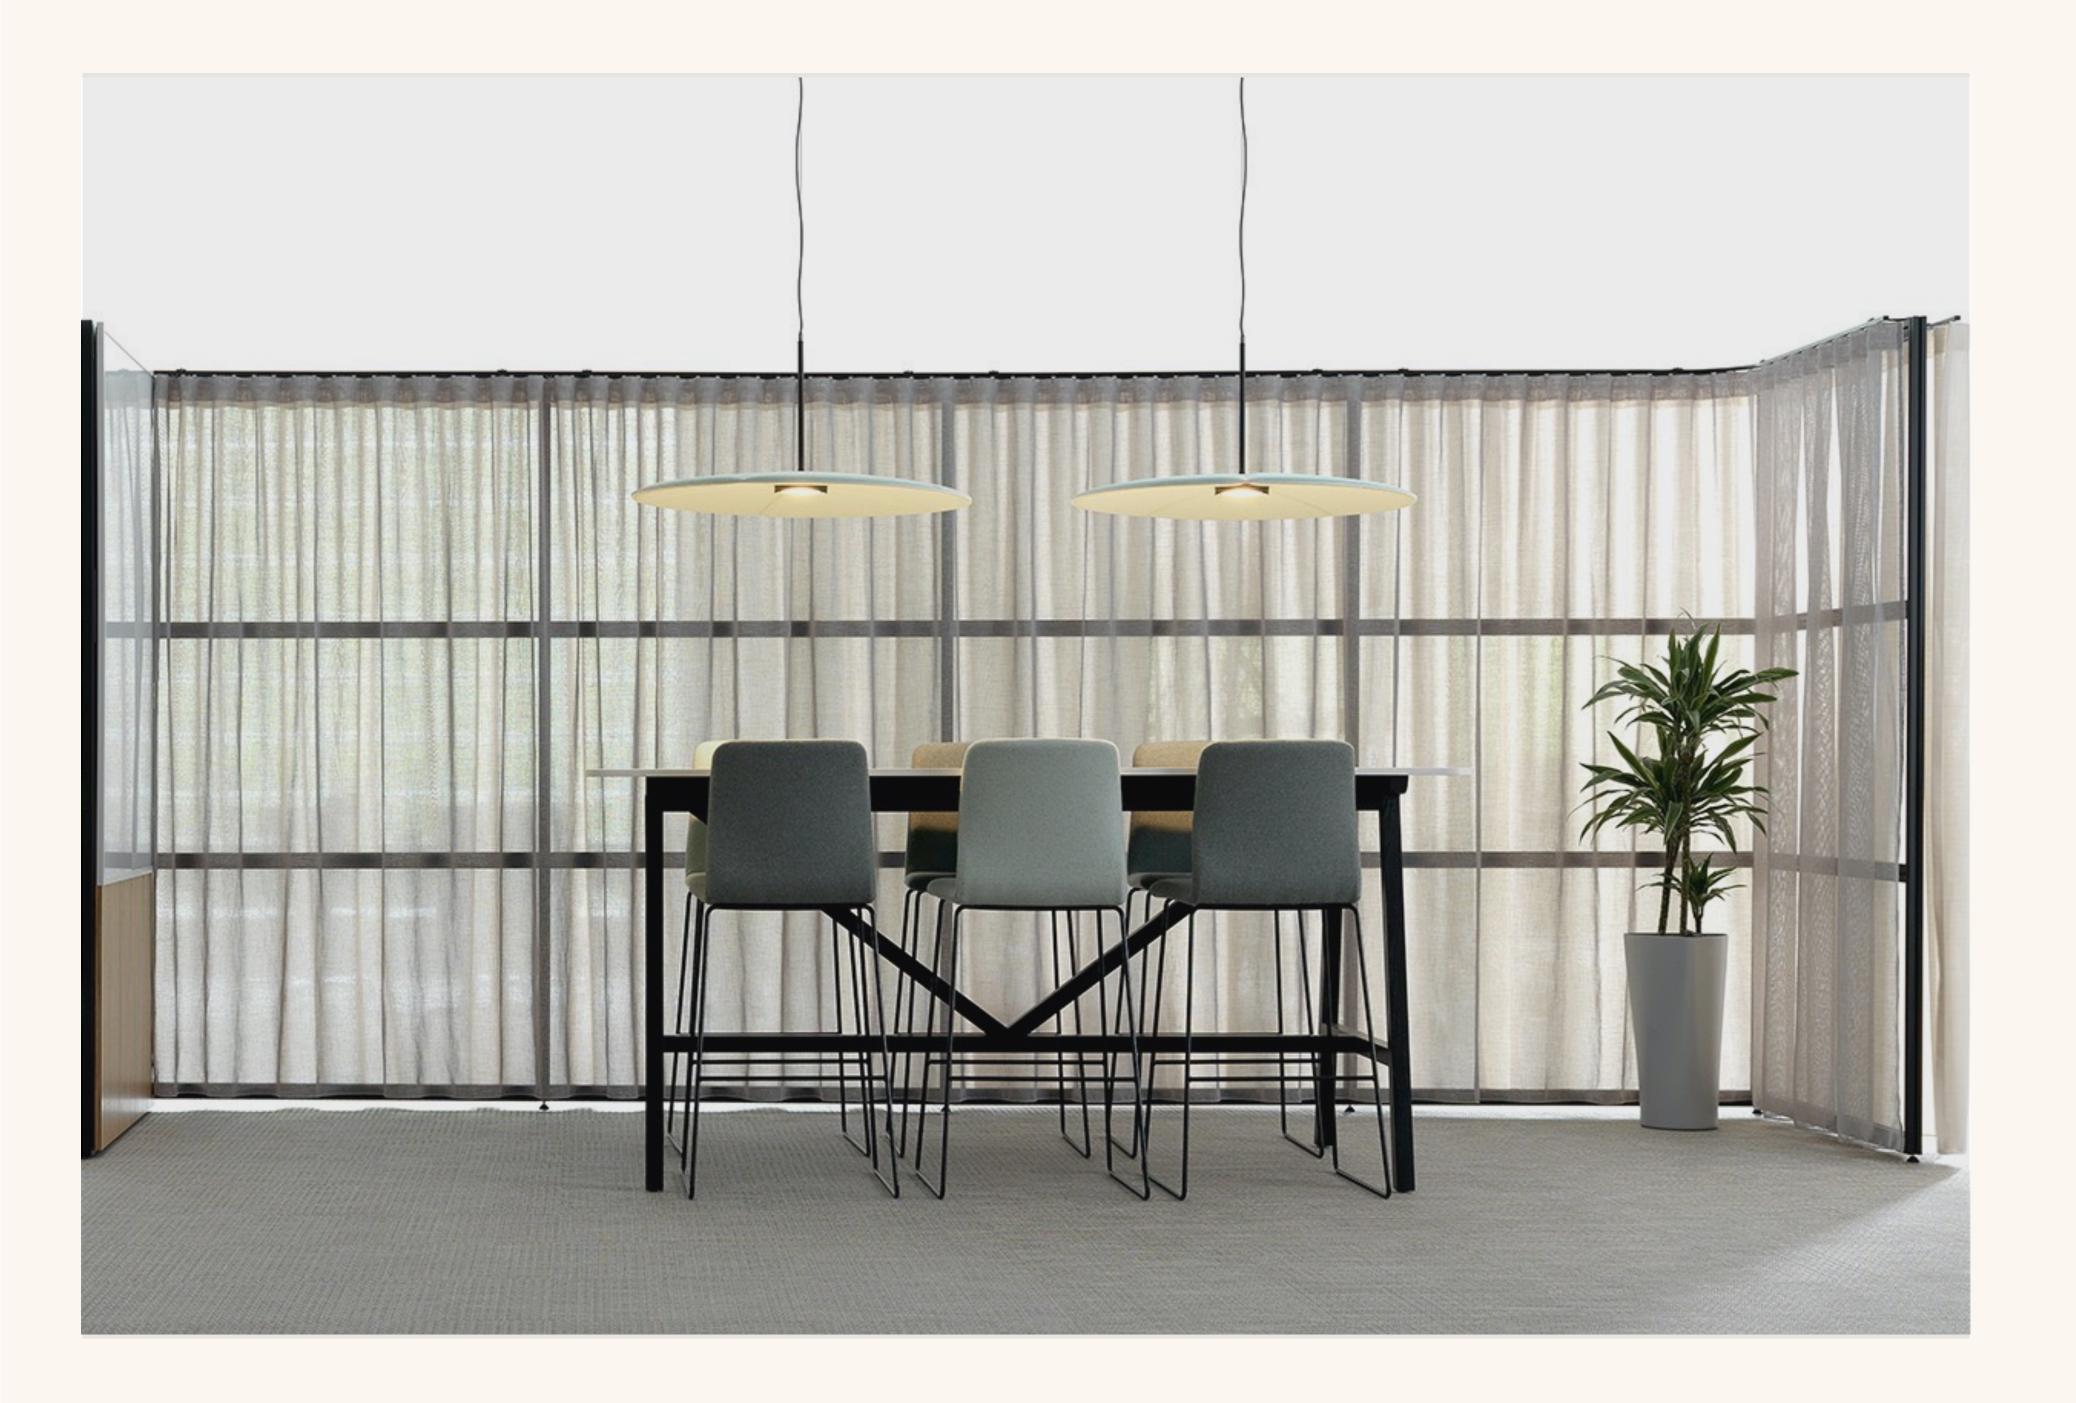

## Tables

Standard tables have an anti microbial Fenix top and rounded corners to maximise on space.

An informal meeting space designed for keeping in touch with your space and people around you. The slatted ceiling creates and open well lit space with different level of attachment.

The space around the pods delineated by curtains on the Mews grid system, creates spaces perfect for collaboration and informal lounge settings.