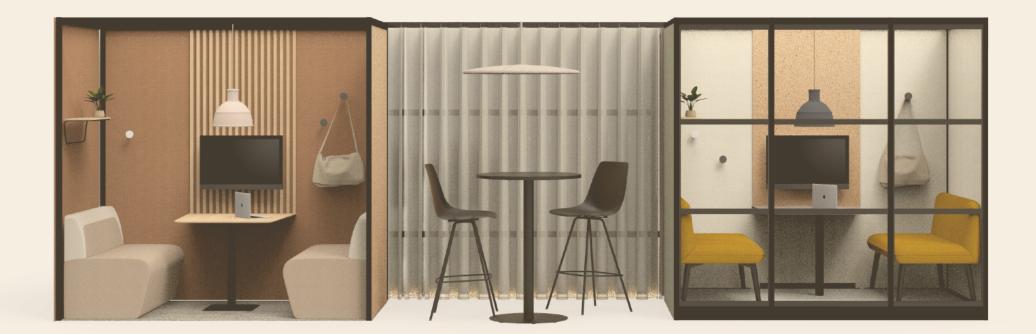

A quiet space designed for visual and acoustic privacy. Lighting modes created for video conferencing and prolonged pieces of work with ventilation that maintains comfortable temperature and quality of air.

A meeting space designed for visual and acoustic privacy. Controllable lighting creates a softer space to focus and share ideas. Ventilation that maintains comfortable temperature and quality of air over longer periods.

## Tables

Standard tables have an anti microbial Fenix top and rounded corners to maximise on space.

An informal meeting space designed for keeping in touch with your space and people around you. The slatted ceiling creates and open well lit space with different level of attachment.