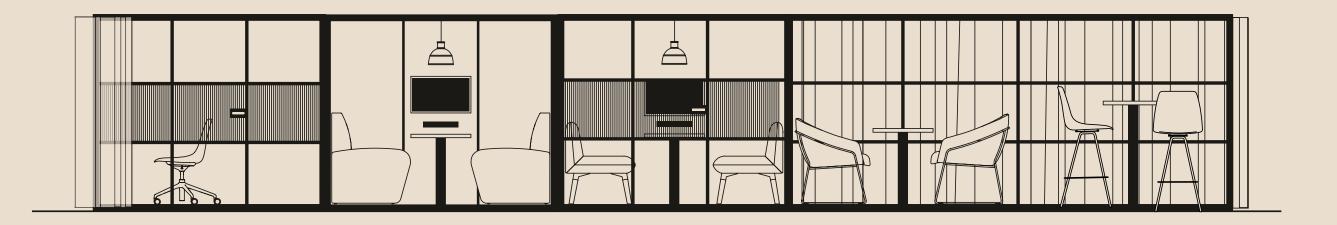

# Habitats for a New Work Landscape

A destination space for a new era.

Exploring the space around Mews is just as rewarding as Mews itself. We took the negative space, which is the space between, and surrounding an object, to form another space. The Mews pods can be the focus of the space, but the negative space can be just as important creating ideal spaces for collaborations and bonding with others. Mews removes the negative and make positive spaces.

# Discover your natural habitat in the new work landscape

It's clear that remote and hybrid working is here to stay, even after the pandemic recedes. While some workers will gradually find their way back to in-person workplace settings, this is just the beginning of working from anywhere for many others. Research by LifeSize states that video meetings improve productivity by 50%, and 90% of people find it easier to get their point across. With 76% of us using video conferencing for remote work. These permanently hybrid and remote teams need the space and tools to communicate and collaborate just as effectively and perhaps more frequently than before. The Mews landscape habitats are designed to fulfil the needs of the modern workplace.

The space around the pods delineated by curtains on the Mews grid system, creates spaces perfect for collaboration and informal lounge settings.

# Why Mews? Reasons

- Effective use of social spaces around the pods.
- Simple to specify and plan.

- Specification easily updated and modified
- Acoustic & visual privacy
- Environmentally sound construction

- Increased need for private video conferencing and focus space.

- Comfortable proportions for users and compact footprint.

- Easy to 'hack' and make stylish and unique configurations. - Diverse modules to build landscapes perfect for the users needs.