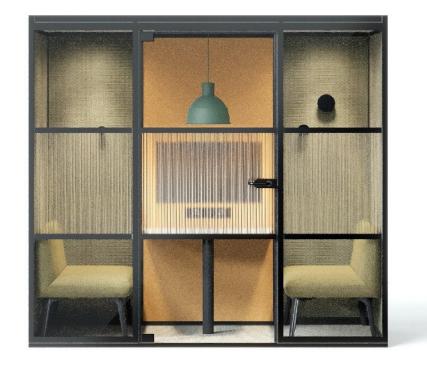

A meeting space designed for visual and acoustic privacy. Controllable lighting creates a softer space to focus and share ideas. Ventilation that maintains comfortable temperature and quality of air over longer periods.

# Mews Connect Pod: MWS/CT

Standard Specification

- Frame & Glazing Bars: Black RAL 9005
- Levelling plinth including Floor Tiles: Modulyss Grind 130
- Left Wall: Fabric Band 1 Inner & Outer
- Right Wall: Fabric Band 1 Inner & Outer
- Internal Centre Column: Cork
- Glass Door: 8mm toughened
- Glass Panels Front: 6mm toughened
- Meeting Table: Black Fenix Top with Ply Edge & Black Stem
- Pendant Lighting: Muuto Unfold in Dark Grey
- Pod Environment Lighting: 2x Ultra low glare lighting units
- Power: Central Integrated OE Petra unit with 2x power & twin USB
- Ceiling Tiles: Acoustic Upholstered in Camira Nexus Chalk
- Coat Hook: 2x Muuto Dot Wood 6.5cm in Black
- Roof Mat: Acoustic Panel
- Airflow Unit: Included