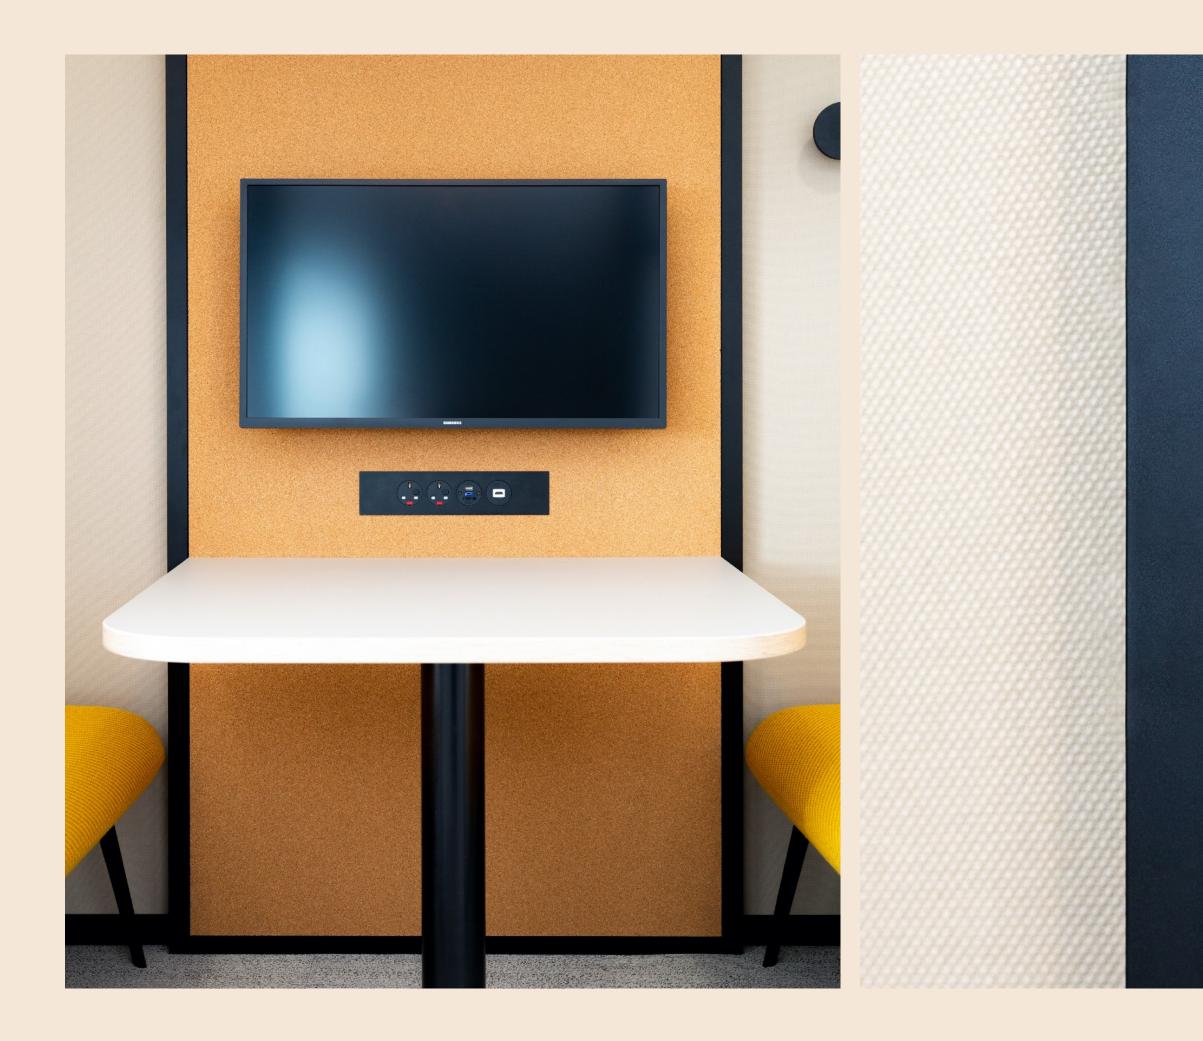

A quiet space designed for visual and acoustic privacy. Lighting modes created for video conferencing and prolonged pieces of work with ventilation that maintains comfortable temperature and quality of air.

## Lighting

We have all become very aware of how we look on camera, from the first moment we log in to our video call to the moment we catch a glimpse of our faces on the attendee screen. Having that human connection is vital to gauge response and better understand the conversation. Creating a flattering environment to be seen is paramount, boosting confidence and projecting the right message for your brand. There are several elements to control to create a complimentary visual for video conferencing: lighting, colour, shape, and texture.

The VC lighting system creates loop lighting, where a small shadow of the subjects noses on their cheeks and avoids dark shadows around the eyes. The light source is slightly higher than eye level and about 30-45 degrees from the camera and bounces light off the back wall to distribute a defused, soft light evenly across the face. The rear downlight against the back wall provides a halo effect, a flattering contrast around the head.

Whilst your Focus pod can be upholstered in any colour, on the desk wall, we recommend using natural tones that reflect a flattering colour across the face and the introduction of subtle texture can introduce interest and create visual privacy too.

### Connectivity

Power to recharge USB A+C with HDMI connectivity to a screen recommended size 32".