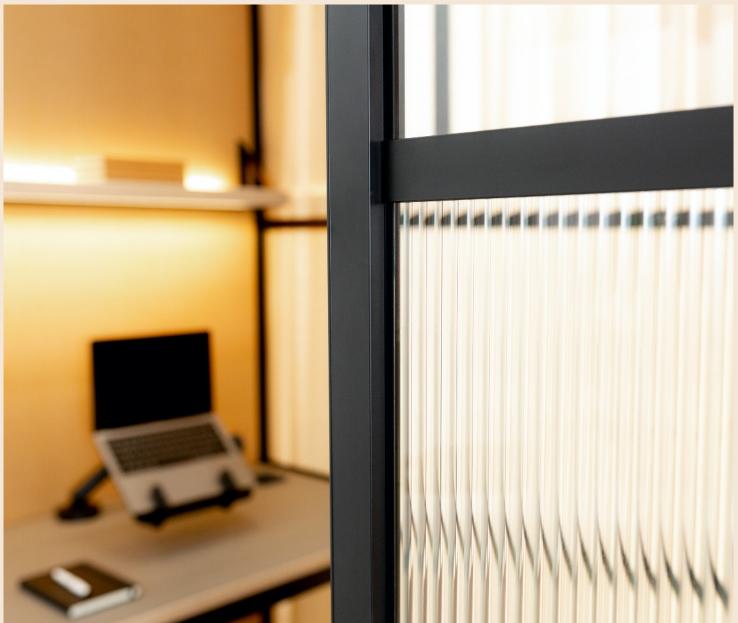

The space around the pods delineated by curtains on the Mews grid system, creates spaces perfect for collaboration and informal lounge settings.