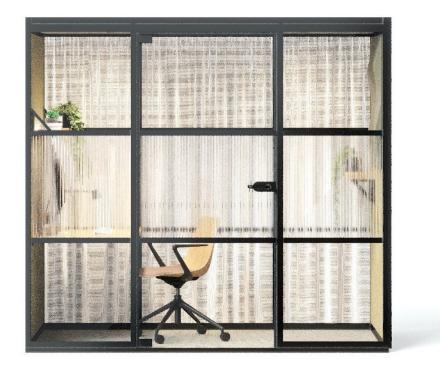

A quiet space designed for visual and acoustic privacy. Lighting modes created for video conferencing and prolonged pieces of work with ventilation that maintains comfortable temperature and quality of air.

Whilst your Focus pod can be upholstered in any colour, on the desk wall, we recommend using natural tones that reflect a flattering colour across the face and the introduction of subtle texture can introduce interest and create visual privacy too.

# Mews Focus Pod: MWS/FP

Standard Specification

- Frame & Glazing Bars: Black RAL 9005
- Levelling plinth including Floor Tiles: Modulyss Grind 130
- Left Wall: Fabric Band 1 Inner & Outer
- Right Wall: Fabric Band 1 Inner & Outer
- Glass Door: 8mm toughened
- Glass Panels Front: 6mm toughened
- Glass Panels Rear: 6mm toughened
- Work Table: Black Fenix with Ply Edge
- Shelving: Illuminated Shelf Over Desk
- Pod Environment Lighting: 2x Ultra low glare lighting units with wireless switch
- Laptop Arm: Flow Ollin
- Power: OE Ply Unit 2x Power inc. twin USB Charge (A&C)
- Ceiling Tiles: Acoustic Upholstered in Camira Nexus Chalk
- Coat Hook: 1x Muuto Dot Wood 6.5cm in Black
- Roof Mat: Acoustic Panel
- Airflow Unit: Included