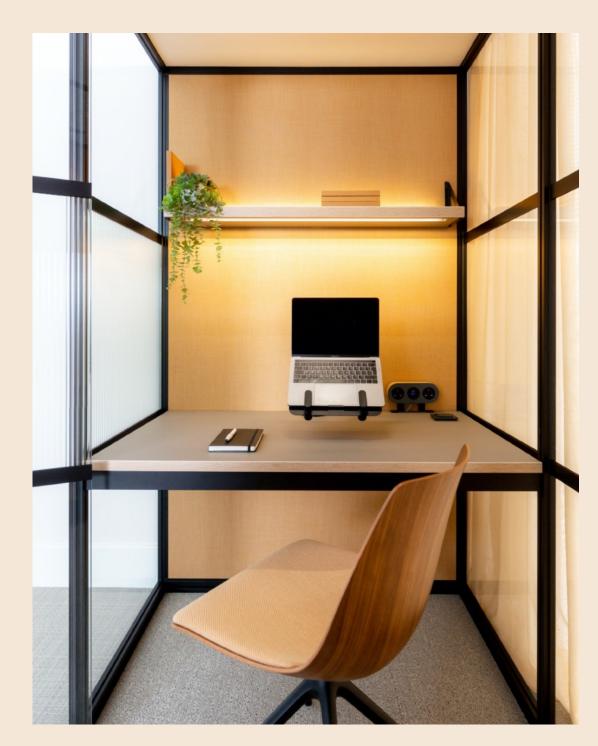

A quiet space designed for visual and acoustic privacy. Lighting modes created for video conferencing and prolonged pieces of work with ventilation that maintains comfortable temperature and quality of air.

## Lighting

We have all become very aware of how we look on camera, from the first moment we log in to our video call to the moment we catch a glimpse of our faces on the attendee screen. Having that human connection is vital to gauge response and better understand the conversation. Creating a flattering environment to be seen is paramount, boosting confidence and projecting the right message for your brand. There are several elements to control to create a complimentary visual for video conferencing: lighting, colour, shape, and texture.

The VC lighting system creates loop lighting, where a small shadow of the subjects noses on their cheeks and avoids dark shadows around the eyes. The light source is slightly higher than eye level and about 30-45 degrees from the camera and bounces light off the back wall to distribute a defused, soft light evenly across the face. The rear downlight against the back wall provides a halo effect, a flattering contrast around the head.

Whilst your Focus pod can be upholstered in any colour, on the desk wall, we recommend using natural tones that reflect a flattering colour across the face and the introduction of subtle texture can introduce interest and create visual privacy too.