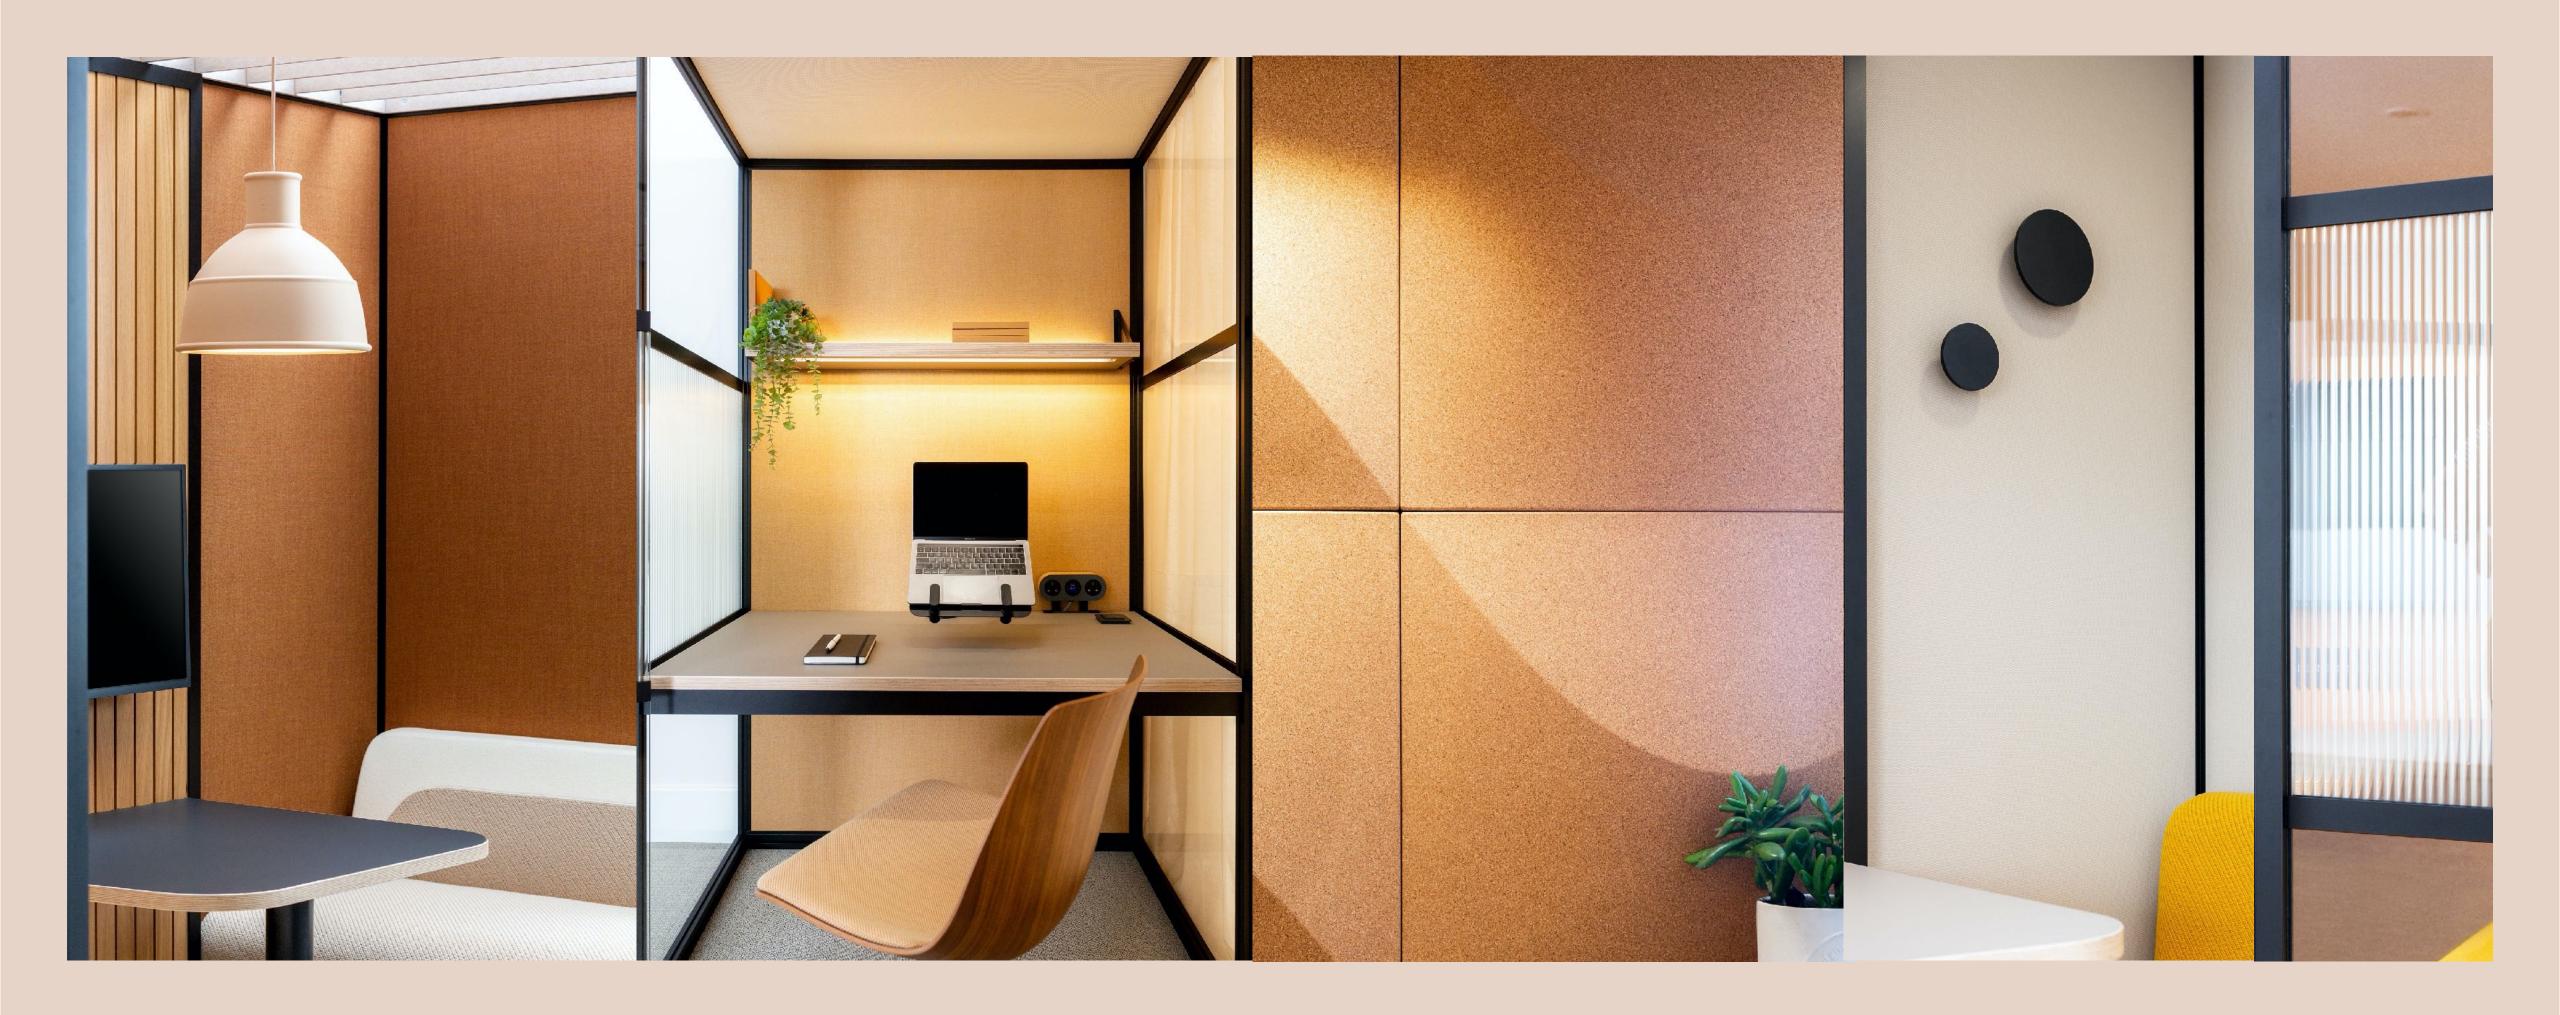

A quiet space designed for visual and acoustic privacy. Lighting modes created for video conferencing and prolonged pieces of work with ventilation that maintains comfortable temperature and quality of air.

A meeting space designed for visual and acoustic privacy. Controllable lighting creates a softer space to focus and share ideas. Ventilation that maintains comfortable temperature and quality of air over longer periods.

## Tables

Standard tables have an anti microbial Fenix top and rounded corners to maximise on space.

An informal meeting space designed for keeping in touch with your space and people around you. The slatted ceiling creates and open well lit space with different level of attachment.

The space around the pods delineated by curtains on the Mews grid system, creates spaces perfect for collaboration and informal lounge settings.