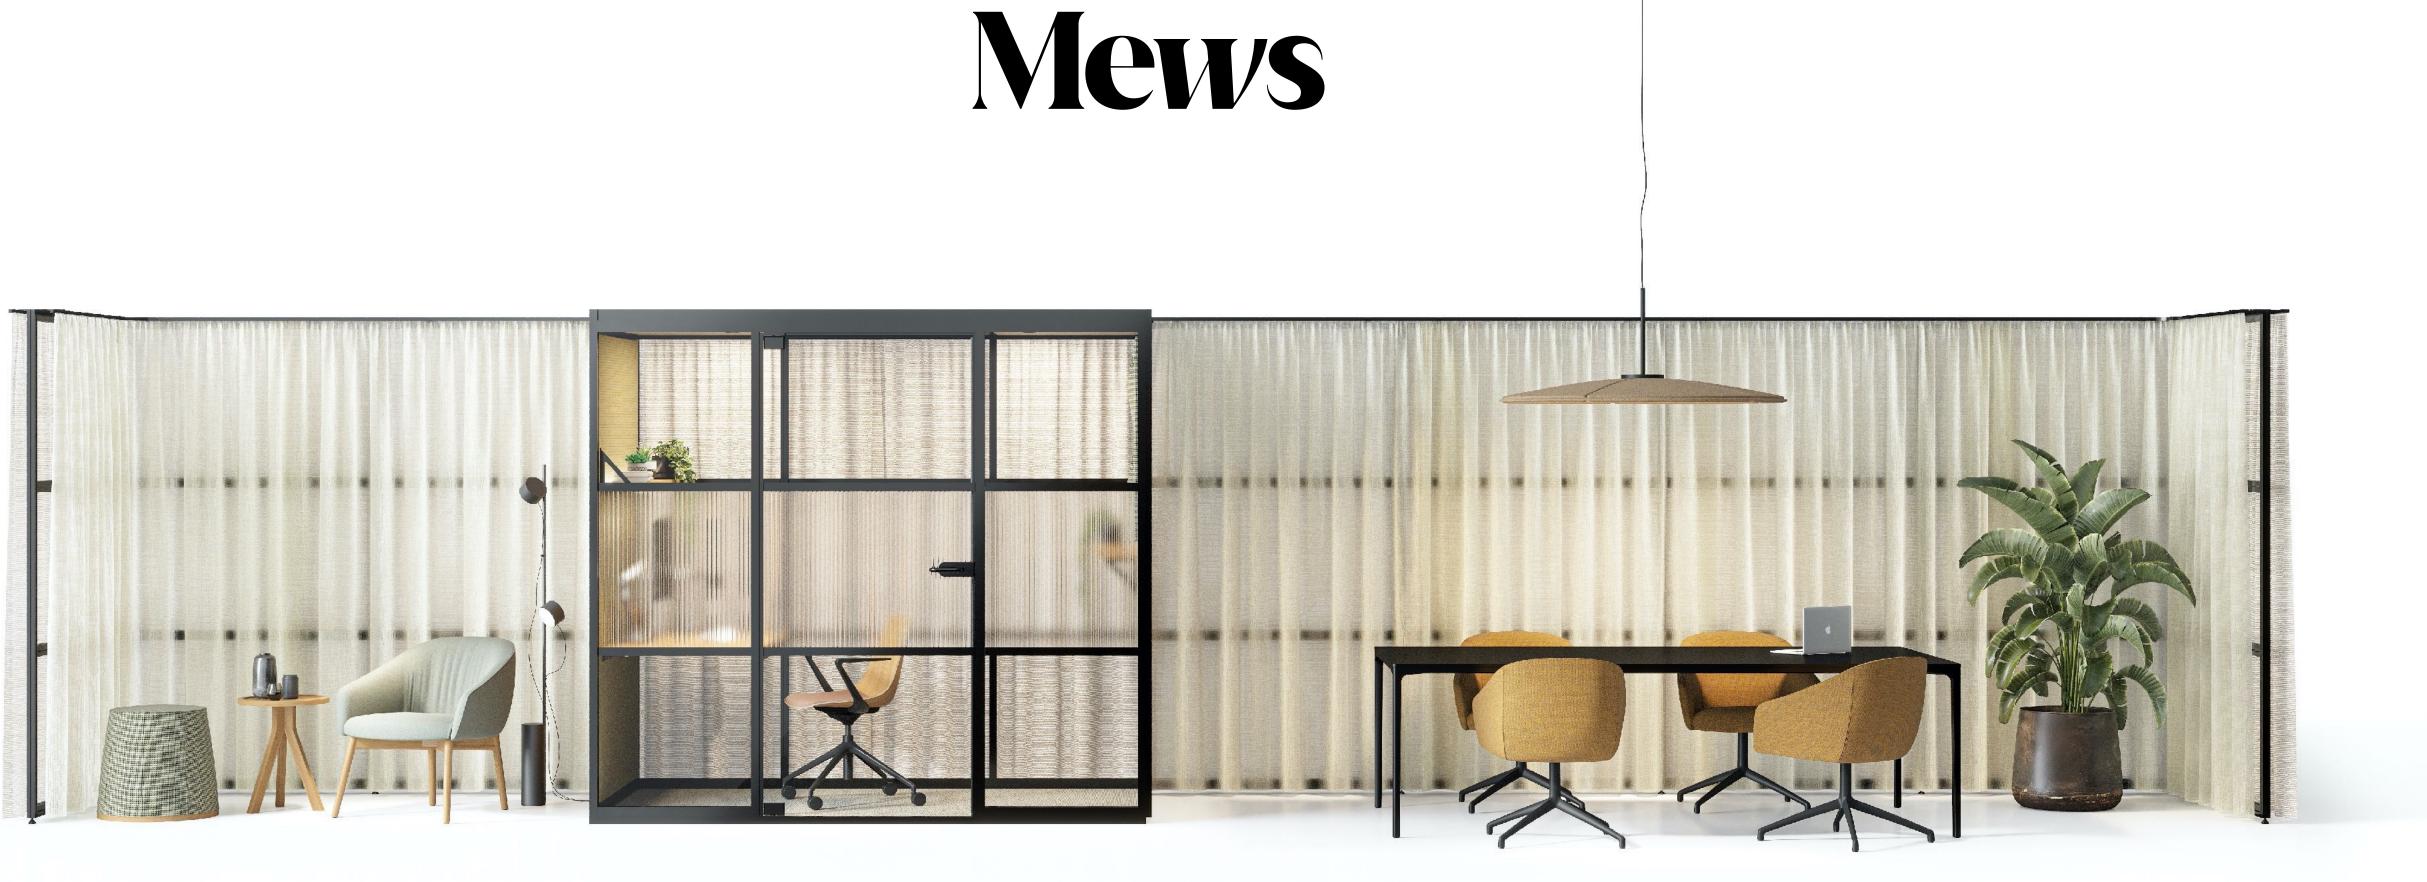

# Habitats for a New Work Landscape

A destination space for a new era.

Exploring the space around Mews is just as rewarding as Mews itself. We took the negative space, which is the space between, and surrounding an object, to form another space. The Mews pods can be the focus of the space, but the negative space can be just as important creating ideal spaces for collaborations and bonding with others. Mews removes the negative and make positive spaces.

The space around the pods delineated by curtains on the Mews grid system, creates spaces perfect for collaboration and informal lounge settings.

# Why Mews? Reasons

- Effective use of social spaces around the pods.
- Simple to specify and plan.

- Specification easily updated and modified
- Acoustic & visual privacy
- Environmentally sound construction

- Increased need for private video conferencing and focus space.

- Comfortable proportions for users and compact footprint.

- Easy to 'hack' and make stylish and unique configurations. - Diverse modules to build landscapes perfect for the users needs.