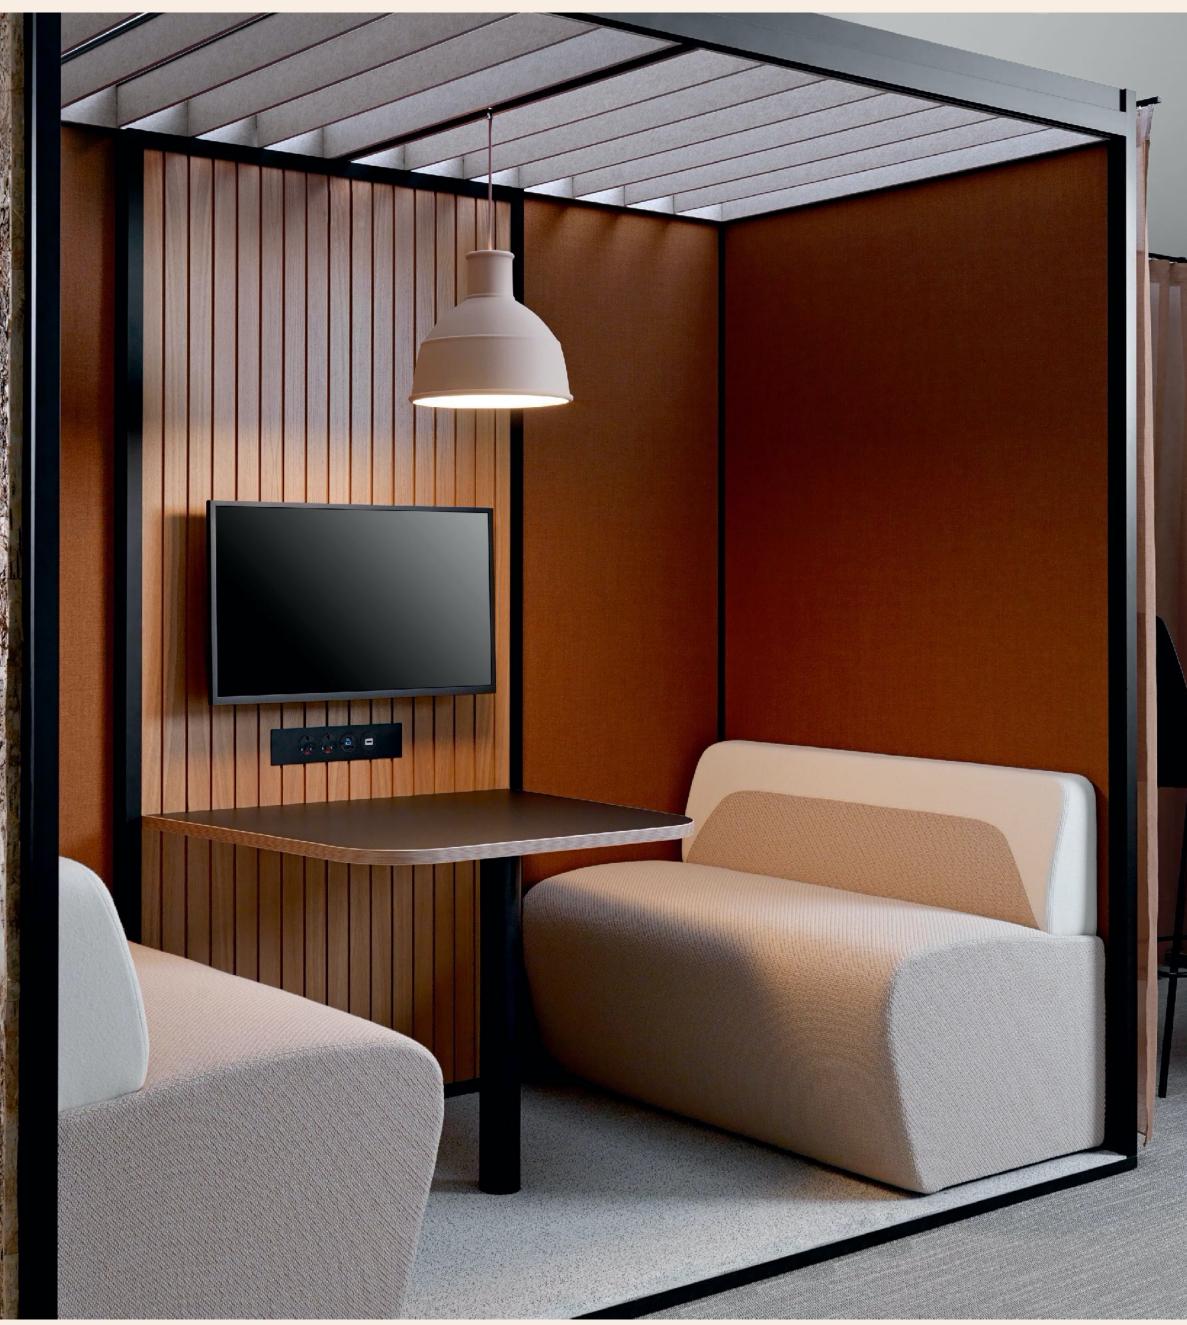

A meeting space designed for visual and acoustic privacy. Controllable lighting creates a softer space to focus and share ideas. Ventilation that maintains comfortable temperature and quality of air over longer periods.

### Acoustics

Mews offers high levels of acoustic insulation, achieved through innovative sound absorbent wall panels - disconnecting you from the wider environment to focus, and providing acoustic privacy for calls.

### Connectivity

Power to recharge USB A+C with HDMI connectivity to a screen recommended size 32".

## Tables

Standard tables have an anti microbial Fenix top and rounded corners to maximise on space.

An informal meeting space designed for keeping in touch with your space and people around you. The slatted ceiling creates and open well lit space with different level of attachment.