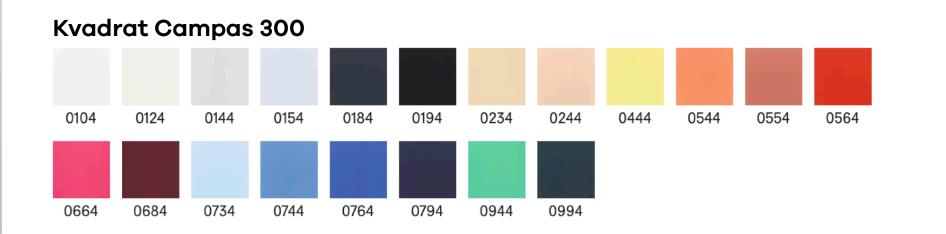

ound absorbent wall panels - disconnecting you from the wider environment to focus, and providing acoustic privacy for calls.

### Connectivity

Power to recharge USB A+C with HDMI connectivity to a screen recommended size 32".

## Tables

Standard tables have an anti microbial Fenix top and rounded corners to maximise on space.





An informal meeting space designed for keeping in touch with your space and people around you. The slatted ceiling creates and open well lit space with different level of attachment.















The space around the pods delineated by curtains on the Mews grid system, creates spaces perfect for collaboration and informal lounge settings.









# Mews Approved Kvadrat Curtains

# Kvadrat Daybreak 2



# **Kvadrat Drops Acoustic**



# Kvadrat Ginger 2





# Kvadrat Haze 0104 0114 0124 0164 0204 0404 0424 0504 0734 0904 0924







# Why Mews? Reasons

- Effective use of social spaces around the pods.
- Simple to specify and plan.

- Specification easily updated and modified
- Acoustic & visual privacy
- Environmentally sound construction

- Increased need for private video conferencing and focus space.

- Comfortable proportions for users and compact footprint.

- Easy to 'hack' and make stylish and unique configurations. - Diverse modules to build landscapes perfect for the users needs.





# Materiality & Texture





# Features







# **Mews Product Partners**





Paloma



**Myriad** Mews Version









# Mews Standard Features



# Mews Focus Pod: MWS/FP

Standard Specification

- Frame & Glazing Bars: Black RAL 9005
- Levellin