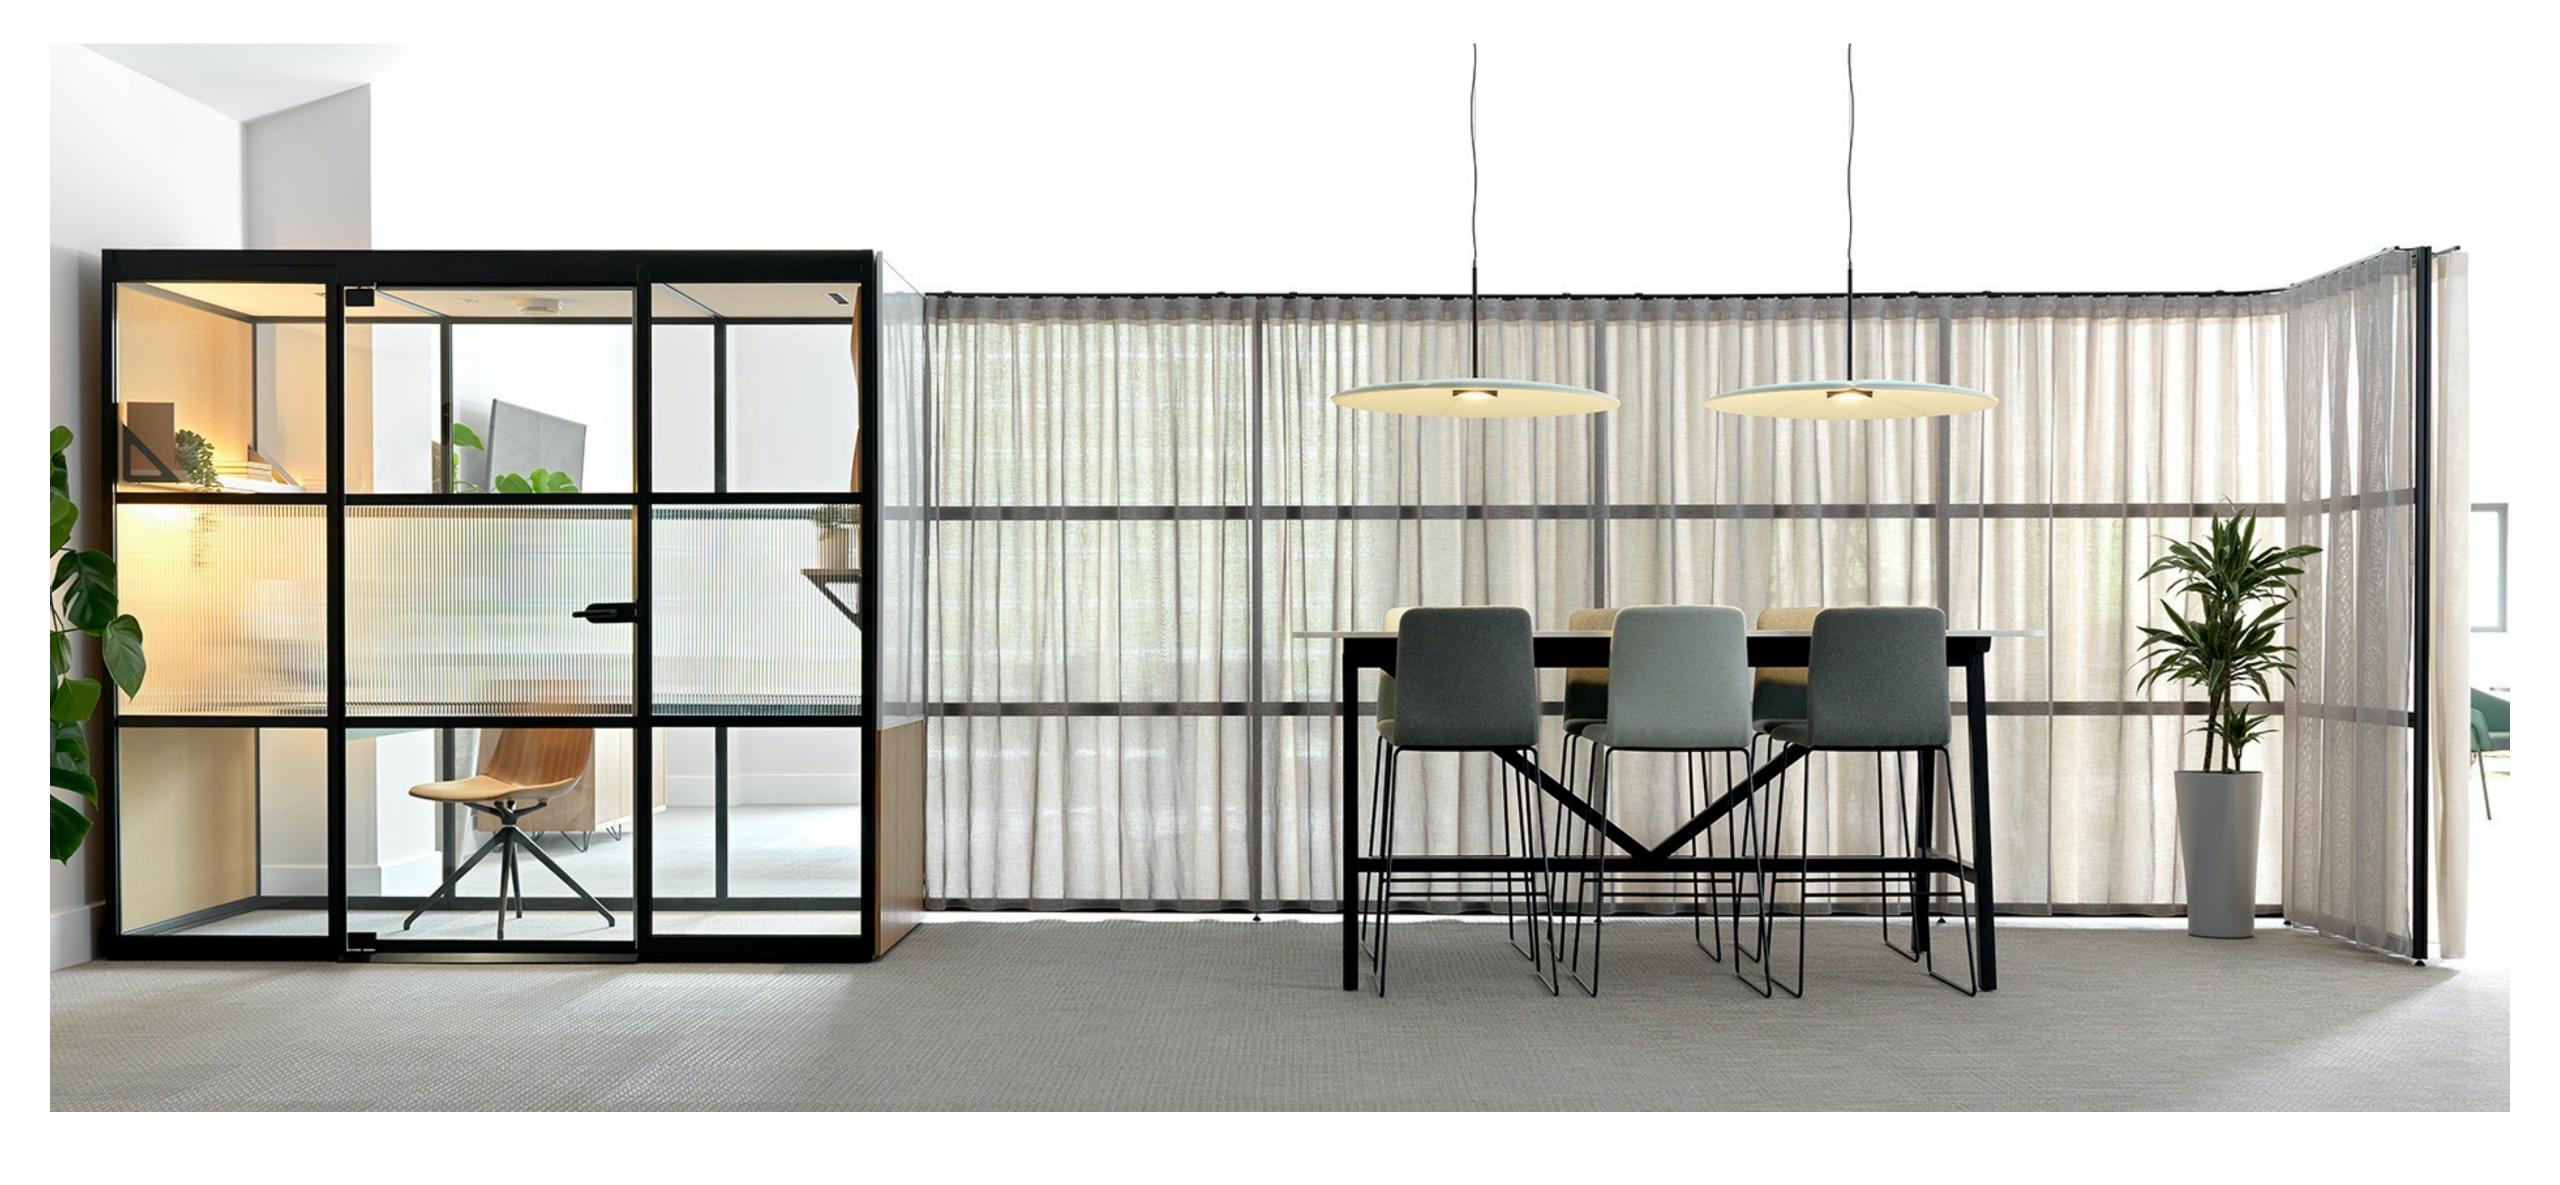

# Habitats for a New Work Landscape

A destination space for a new era.

Exploring the space around Mews is just as rewarding as Mews itself. We took the negative space, which is the space between, and surrounding an object, to form another space. The Mews pods can be the focus of the space, but the negative space can be just as important creating ideal spaces for collaborations and bonding with others. Mews removes the negative and make positive spaces.

The space around the pods delineated by curtains on the Mews grid system, creates spaces perfect for collaboration and informal lounge settings.

# Why Mews? Reasons

- Effective use of social spaces around the pods.
- Simple to specify and plan.

- Specification easily updated and modified
- Acoustic & visual privacy
- Environmentally sound construction