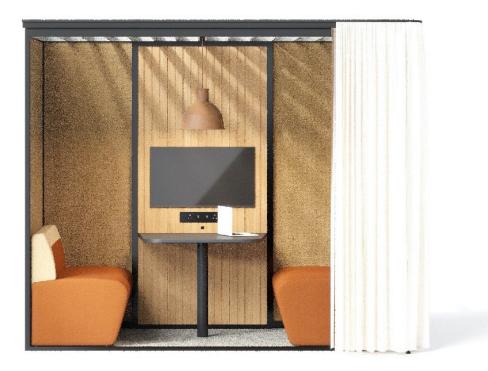

## Tables

Standard tables have an anti microbial Fenix top and rounded corners to maximise on space.

An informal meeting space designed for keeping in touch with your space and people around you. The slatted ceiling creates and open well lit space with different level of attachment.

# Mews Open Pod: MWS/OP

**Standard Specification** 

- Frame & Glazing Bars: Black RAL 9005
- Levelling plinth including Floor Tiles: Modulyss Grind 130
- Left Wall: Fabric Band 1 Inner & Outer
- Right Wall: Fabric Band 1 Inner & Outer
- Internal Centre Column: Cork
- Meeting Table: Black Fenix Top with Ply Edge & **Black Stem**
- Pendant Lighting: Muuto Unfold in Dark Grey
- Power: Central Integrated OE Petra unit with 2x power & twin USB
- Coat Hook: 2x Muuto Dot Wood 6.5cm in Black
- Slatted Roof