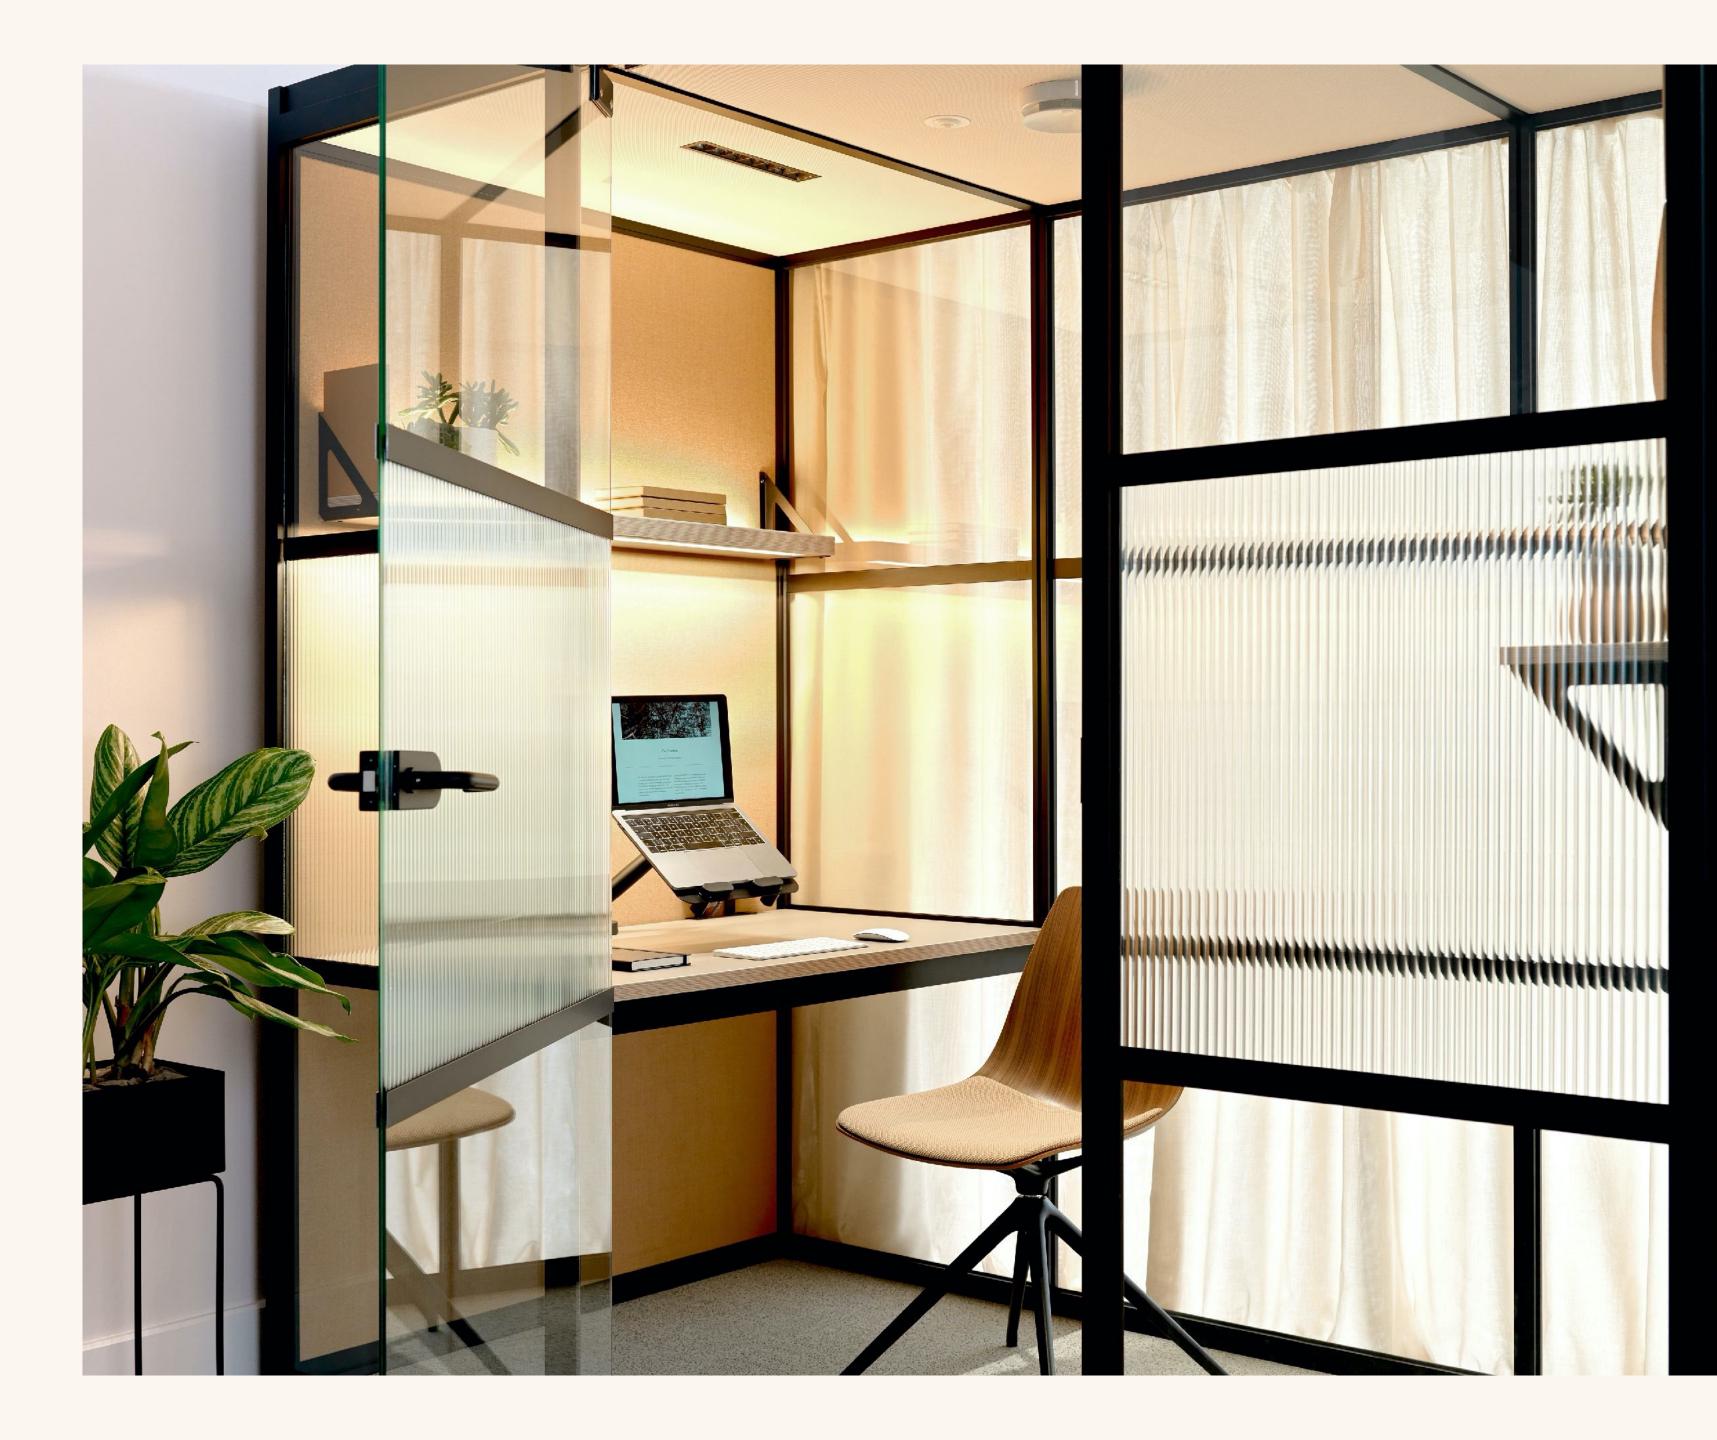

A quiet space designed for visual and acoustic privacy. Lighting modes created for video conferencing and prolonged pieces of work with ventilation that maintains comfortable temperature and quality of air.

## Lighting

We have all become very aware of how we look on camera, from the first moment we log in to our video call to the moment we catch a glimpse of our faces on the attendee screen. Having that human connection is vital to gauge response and better understand the conversation. Creating a flattering environment to be seen is paramount, boosting confidence and projecting the right message for your brand. There are several elements to control to create a complimentary visual for video conferencing: lighting, colour, shape, and texture.

The VC lighting system creates loop lighting, where a small shadow of the subjects noses on their cheeks and avoids dark shadows around the eyes. The light source is slightly higher than eye level and about 30-45 degrees from the camera and bounces light off the back wall to distribute a defused, soft light evenly across the face. The rear downlight against the back wall provides a halo effect, a flattering contrast around the head.

Whilst your Focus pod can be upholstered in any colour, on the desk wall, we recommend using natural tones that reflect a flattering colour across the face and the introduction of subtle texture can introduce interest and create visual privacy too.