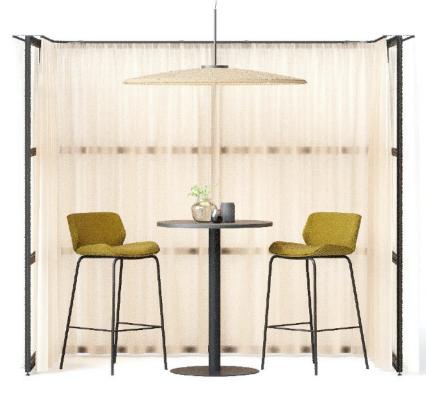

The space around the pods delineated by curtains on the Mews grid system, creates spaces perfect for collaboration and informal lounge settings.

# **Mews Collaborate: MWS/CB**

- Mews 'U' free standing frame available as frame, with internal curtain, external curtain and both internal and external curtains.
- Available in a single width configuration only