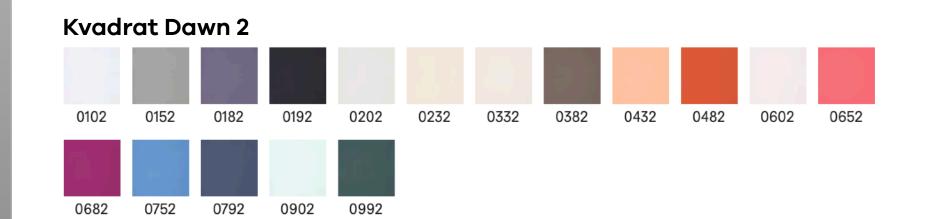

to focus, and providing acoustic privacy for calls.

### Connectivity

Power to recharge USB A+C with HDMI connectivity to a screen recommended size 32".

## Tables

Standard tables have an anti microbial Fenix top and rounded corners to maximise on space.





An informal meeting space designed for keeping in touch with your space and people around you. The slatted ceiling creates and open well lit space with different level of attachment.















The space around the pods delineated by curtains on the Mews grid system, creates spaces perfect for collaboration and informal lounge settings.









# Mews Approved Kvadrat Curtains

# Kvadrat Daybreak 2



# **Kvadrat Drops Acoustic**



# Kvadrat Ginger 2





# Kvadrat Haze 0104 0114 0124 0164 0204 0404 0424 0504 0734 0904 0924







# Why Mews? Reasons

- Effective use of social spaces around the pods.
- Simple to specify and plan.

- Specification easily updated and modified
- Acoustic & visual privacy
- Environmentally sound construction

- Increased need for private video conferencing and focus space.

- Comfortable proportions for users and compact footprint.

- Easy to 'hack' and make stylish and unique configurations. - Diverse modules to build landscapes perfect for the users needs.





# Materiality & Texture





# Features







# **Mews Product Partners**





Paloma



**Myriad** Mews Version









# Mews Standard Features



# Mews Focus Pod: MWS/FP

Standard Specification

- Frame & Glazing Bars: Black RAL 9005
- Levelling plinth including Floor Tiles: Modulyss Grind 130
- Left Wall: Fabric Ba