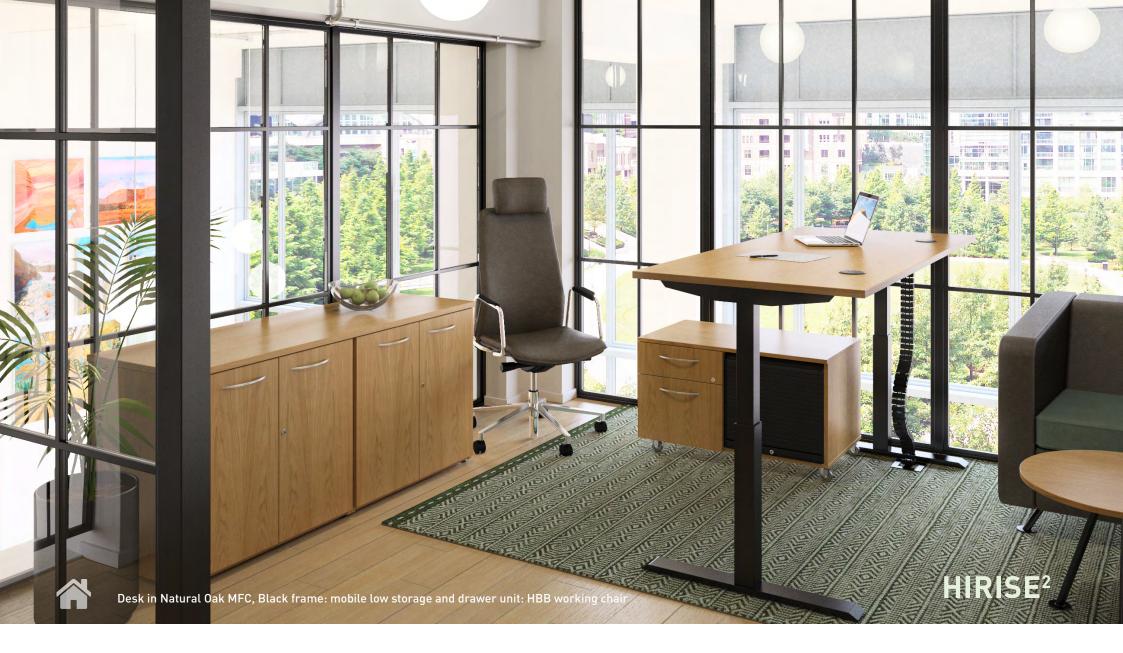

# STAND UP FOR A HEALTHIER LIFESTYLE

Alternate between sitting and standing at the touch of a button, with a HiRise<sup>2</sup> desk. Smooth, quiet, reliable: full commercial office quality and durability.

### MFC TOPS