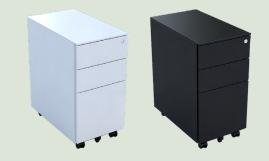

### **PEDESTAL DRAWERS**

### Pedestal drawers

Two medium drawers and one deep filing drawer, all on smooth-running ball bearing drawer slides