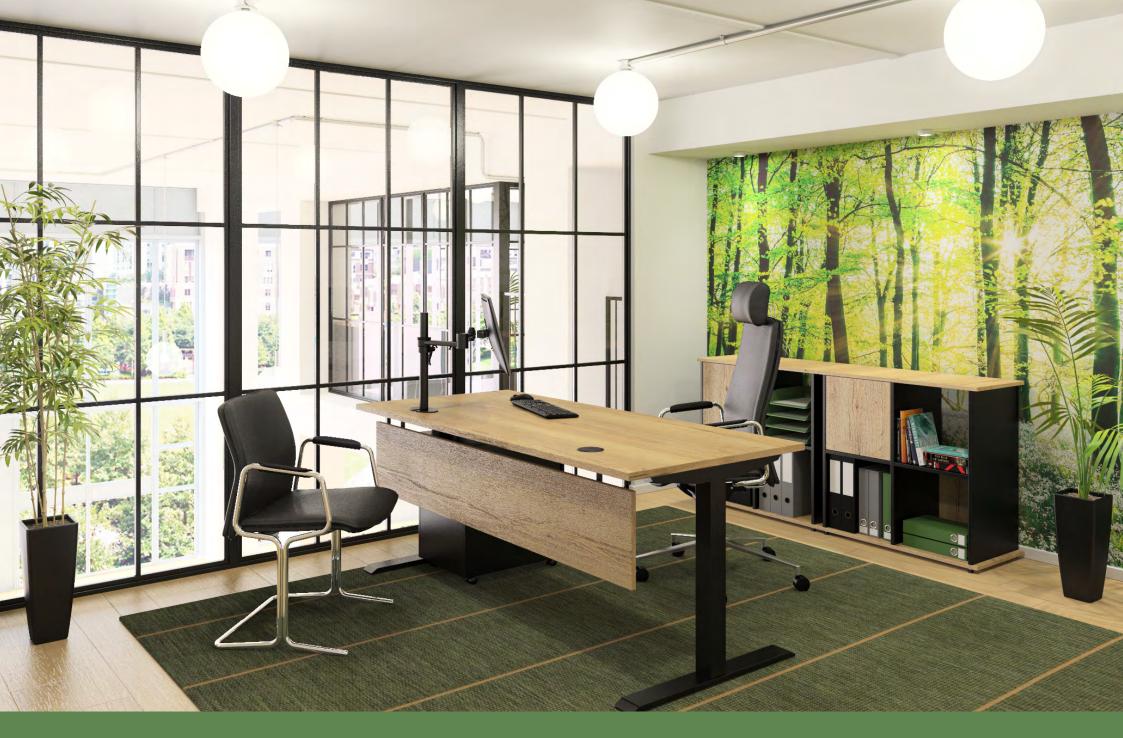

# STAND UP FOR A HEALTHIER LIFESTYLE

Alternate between sitting and standing at the touch of a button, with a HiRise<sup>2</sup> desk. Smooth, quiet, reliable: full commercial office quality and durability.

## **VENEER TOPS**