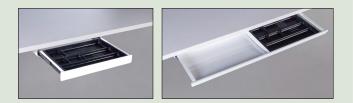

## **SLIMLINE DRAWERS**

Pen drawer

Wide tray drawer

#### Slimline drawers

Optional drawers keep frequently used stationery and small personal items conveniently to hand.