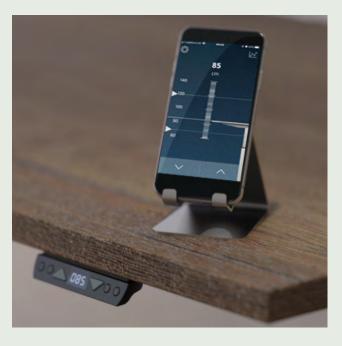

## CONTROLS AND BLUETOOTH™ APP

### **Control** options

Desk-mounted control pad, with digital height display and four memory settings — or use the Bluetooth™ app (iOS and Android) to control your desk from your phone. The app also features calorie tracking, information messages and configurable sit/stand reminders.

### Flexible cable spines

Flexible plastic conduit with weighted base keeps cabling tidy. It can be positioned at any convenient point and fixed to the underside of the desk top.

Control pad with digital height display, up/down controls and four user-defined memory settings. Optional control by phone app.