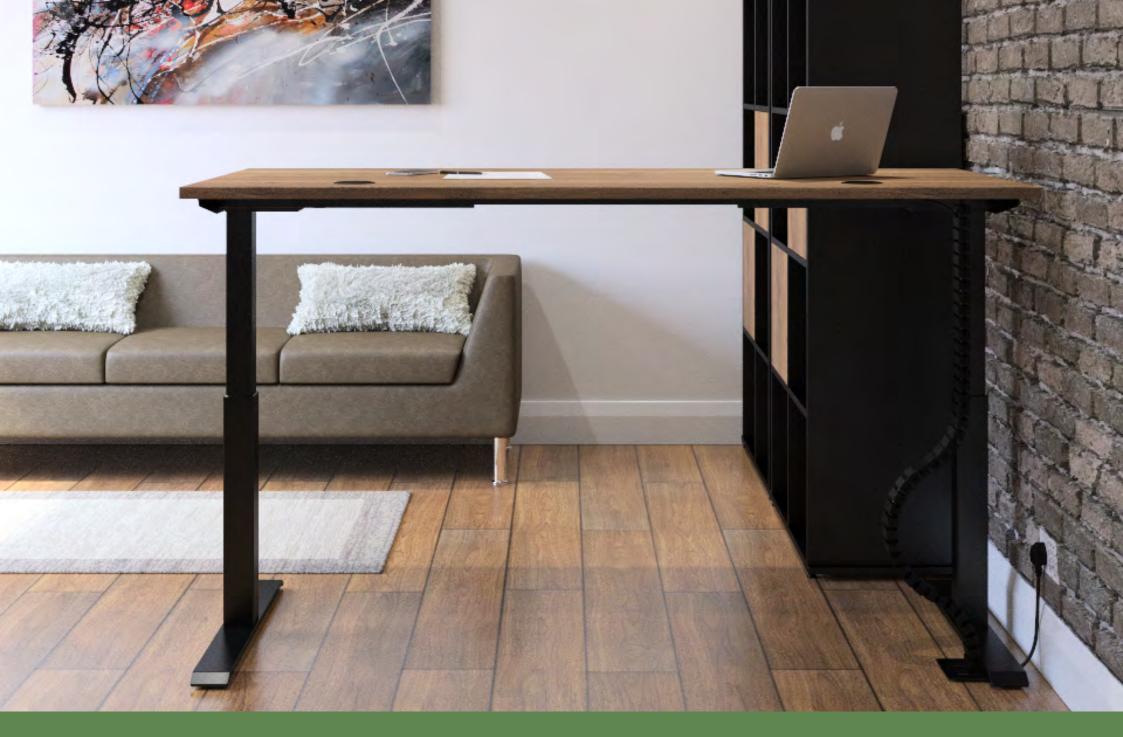

### FLEXIBLE CABLE SPINES

### Flexible cable spines

Flexible plastic conduit with weighted base keeps cabling tidy. It can be positioned at any convenient point and fixed to the underside of the desk top.

Control pad with digital height display, up/down controls and four user-defined memory settings. Optional control by phone app.