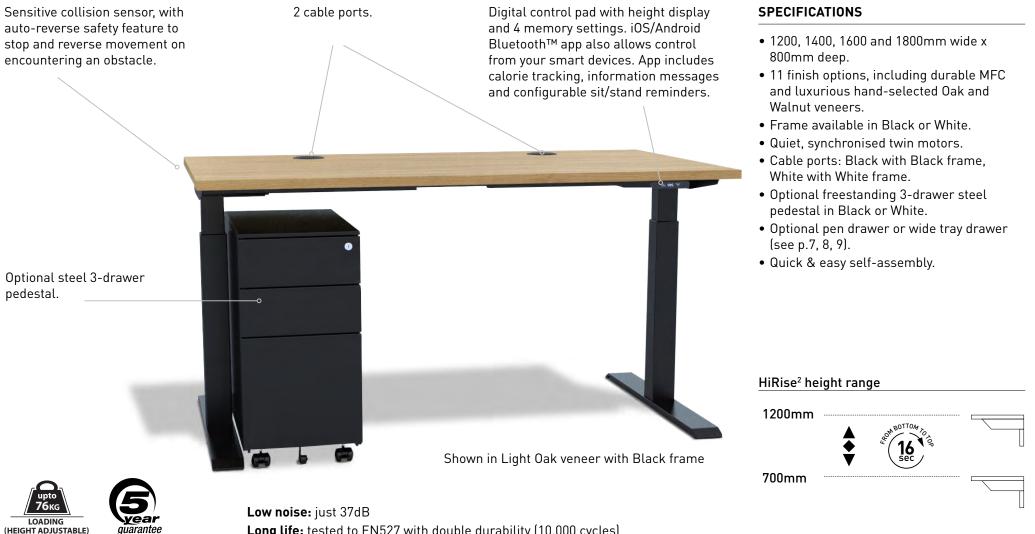

# STAND UP FOR A HEALTHIER LIFESTYLE

Alternate between sitting and standing at the touch of a button, with a HiRise<sup>2</sup> desk. Smooth, quiet, reliable: full commercial office quality and durability.

### **Control** options

Desk-mounted control pad, with digital height display and four memory settings — or use the Bluetooth™ app (iOS and Android) to control your desk from your phone. The app also features calorie tracking, information messages and configurable sit/stand reminders.