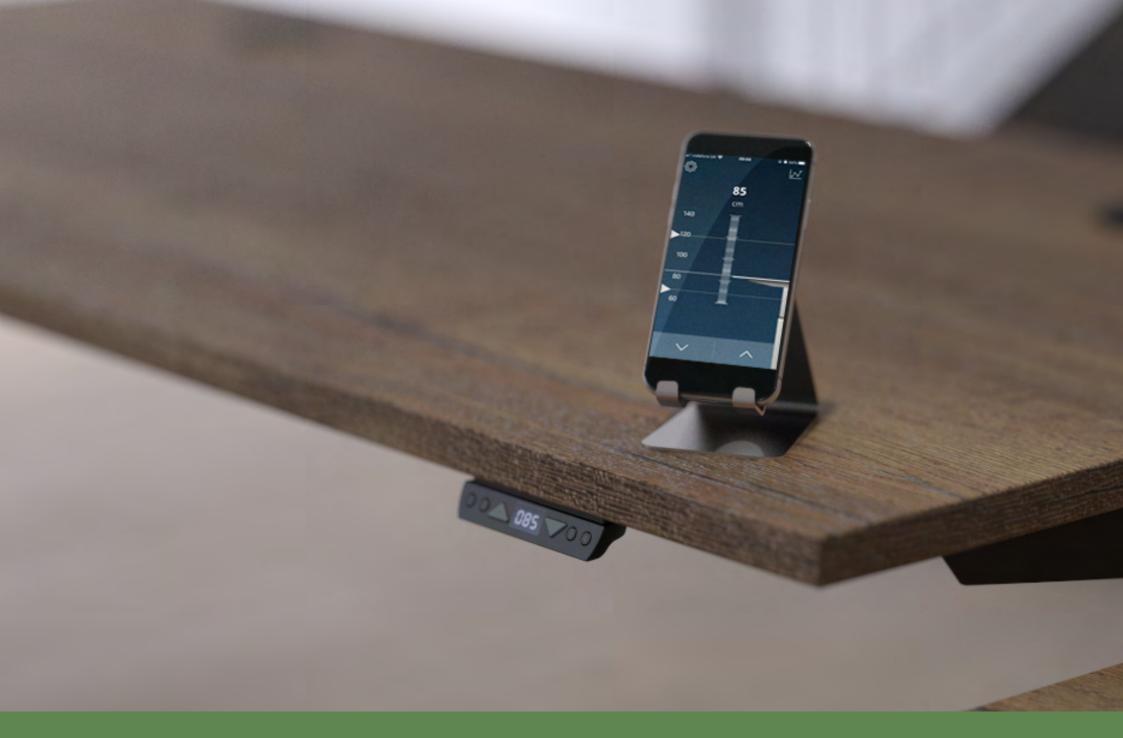

## CONTROLS AND BLUETOOTH™ APP

### **Control** options

Desk-mounted control pad, with digital height display and four memory settings — or use the Bluetooth™ app (iOS and Android) to control your desk from your phone. The app also features calorie tracking, information messages and configurable sit/stand reminders.