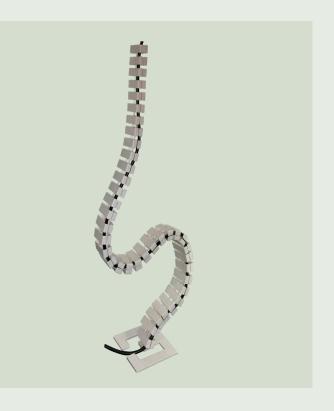

### FLEXIBLE CABLE SPINES

### Flexible cable spines

Flexible plastic conduit with weighted base keeps cabling tidy. It can be positioned at any convenient point and fixed to the underside of the desk top.

Control pad with digital height display, up/down controls and four user-defined memory settings. Optional control by phone app.