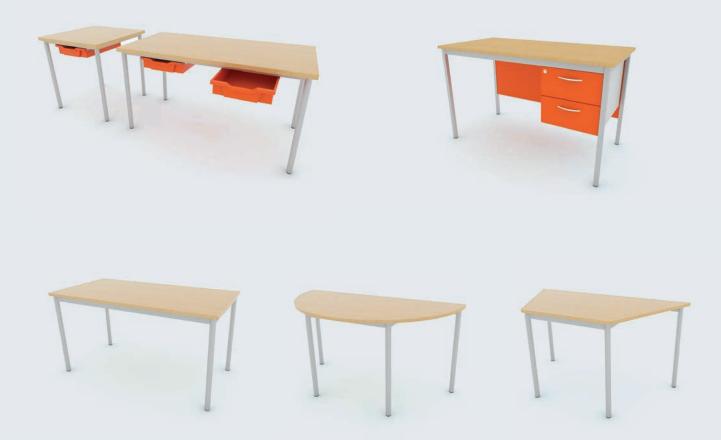

#### How our classroom tables work

Our tables are available with square or circular legs, each in two different sizes.