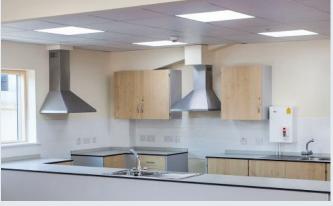

# Food Technology/Wet Areas

You can use our modular benching and sink systems, under bench storage units or island modules, to create your own individual solution.

# Laboratory Furniture

Whether it's fixed perimeter units and jetty style sink units, or fixed service bollards with clusters of workbenches, creating your laboratory has endless permutations.