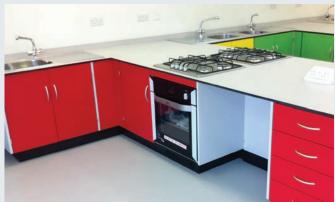

# Food Technology/Wet Areas

You can use our modular benching and sink systems, under bench storage units or island modules, to create your own individual solution.