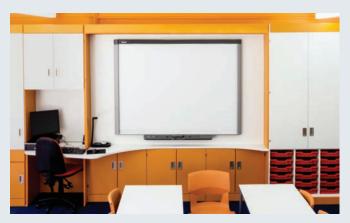

# **Teaching Walls**

The ultimate storage system for schools. Dramatic yet simple upgrade for every classroom. Saves space - fitted to suit your room.