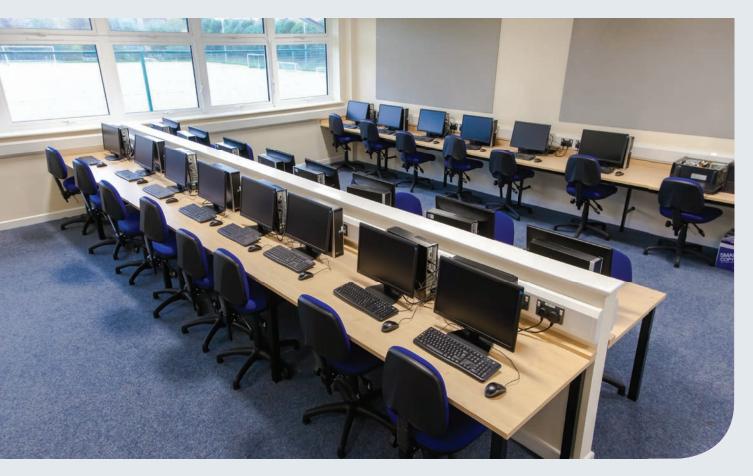

### Classroom Tables

Our range of classroom tables are specifically designed for the educational market to meet the demanding use of the school environment.

#### How our classroom tables work

Our tables are available with square or circular legs, each in two different sizes.