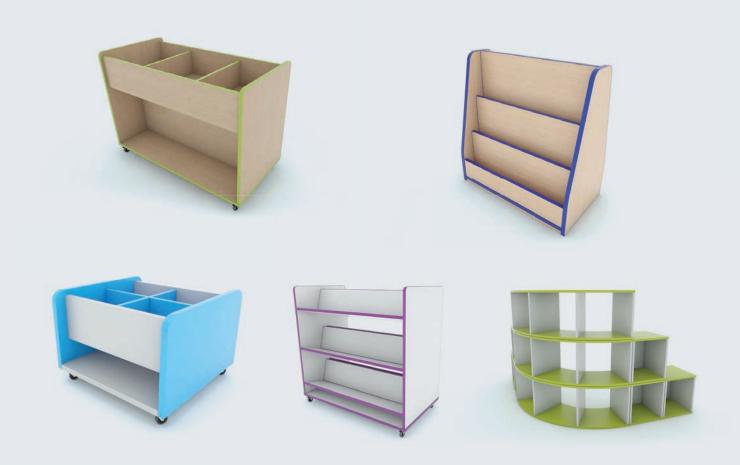

# Classroom Storage

All our combination tray units are modular and mobile. Modular static units are also available, along with locker and bag storage units.

# Learning resource

From big books you want to display to little books you just need a compartment for, we've a handy unit to suit.