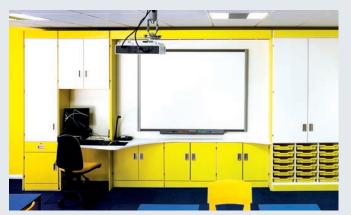

# **Teaching Walls**

The ultimate storage system for schools. Dramatic yet simple upgrade for every classroom. Saves space - fitted to suit your room.