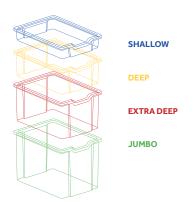

#### How our tray systems work

All of our classroom storage options are available with a range of four tray depths.

In line with our supplier furniture policy of product improvement and rationalisation, the company reserves the right to change specifications without prior notice. Whilst every effort has been made to publish true and accurate information, we cannot be held responsible for any errors contained therein.