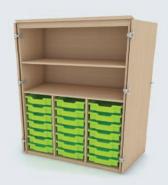

# Classroom Storage

All our combination tray units are modular and mobile. Modular static units are also available, along with locker and bag storage units.

#### How our tray systems work

All of our classroom storage options are available with a range of four tray depths.

In line with our supplier furniture policy of product improvement and rationalisation, the company reserves the right to change specifications without prior notice. Whilst every effort has been made to publish true and accurate information, we cannot be held responsible for any errors contained therein.