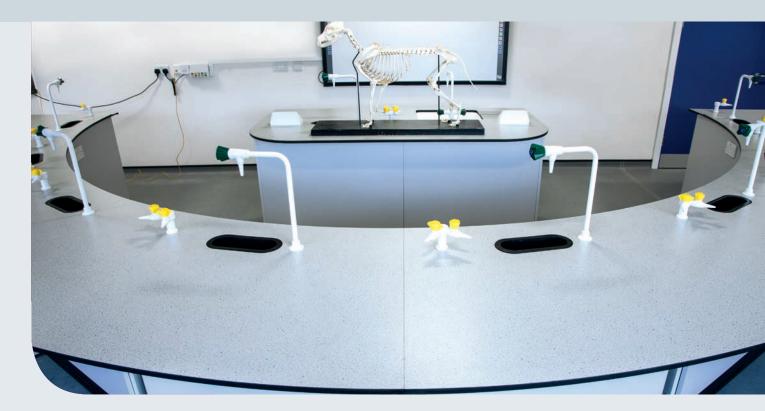

# Laboratory Furniture

Whether it's fixed perimeter units and jetty style sink units, or fixed service bollards with clusters of workbenches, creating your laboratory has endless permutations.