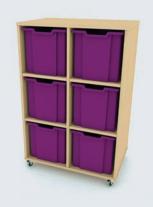

# Classroom Storage

All our combination tray units are modular and mobile. Modular static units are also available, along with locker and bag storage units.

#### How our tray systems work

All of our classroom storage options are available with a range of four tray depths.

In line with our supplier furniture policy of product improvement and rationalisation, the company reserves the right to change specifications without prior notice. Whilst every effort has been made to publish true and accurate information, we cannot be held responsible for any errors contained therein.