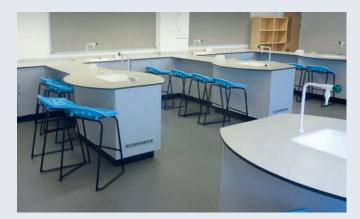

# Laboratory Furniture

Whether it's fixed perimeter units and jetty style sink units, or fixed service bollards with clusters of workbenches, creating your laboratory has endless permutations.