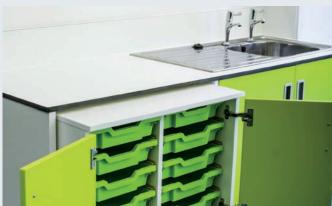

# Classroom Storage

All our combination tray units are modular and mobile. Modular static units are also available, along with locker and bag storage units.

#### How our tray systems work

All of our classroom storage options are available with a range of four tray depths.

In line with our supplier furniture policy of product improvement and rationalisation, the company reserves the right to change specifications without prior notice. Whilst every effort has been made to publish true and accurate information, we cannot be held responsible for any errors contained therein.