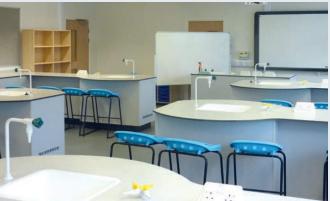

# Laboratory Furniture

Whether it's fixed perimeter units and jetty style sink units, or fixed service bollards with clusters of workbenches, creating your laboratory has endless permutations.