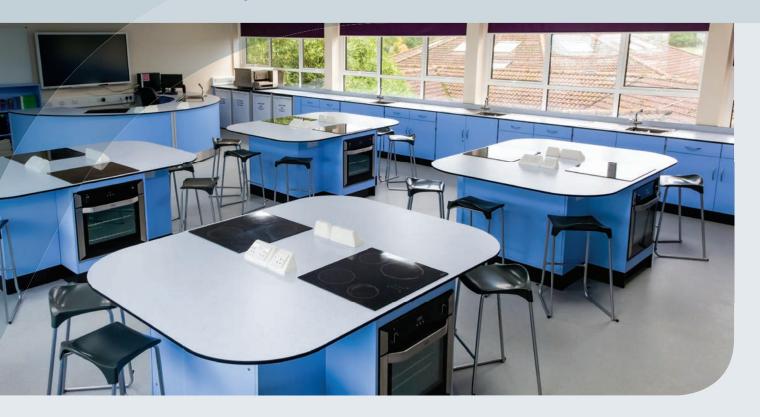

# Food Technology/Wet Areas

You can use our modular benching and sink systems, under bench storage units or island modules, to create your own individual solution.