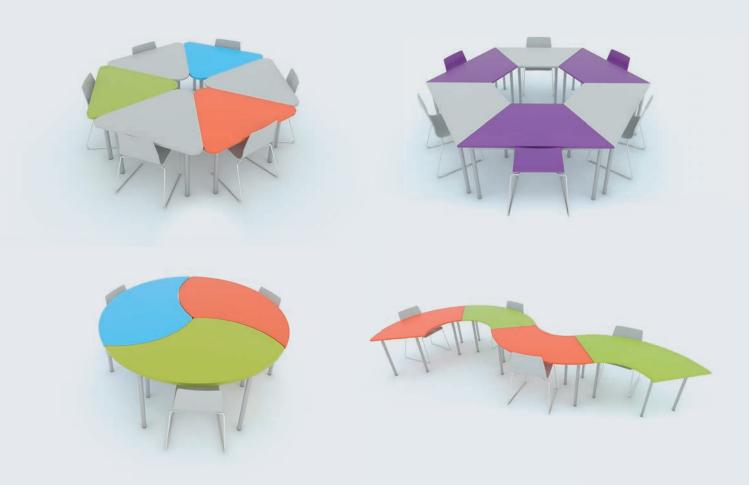

### Classroom Tables

Our range of classroom tables are specifically designed for the educational market to meet the demanding use of the school environment.

#### How our classroom tables work

Our tables are available with square or circular legs, each in two different sizes.