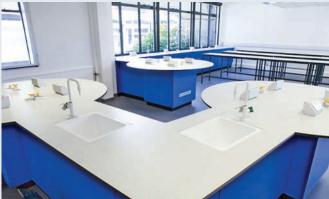

# Laboratory Furniture

Whether it's fixed perimeter units and jetty style sink units, or fixed service bollards with clusters of workbenches, creating your laboratory has endless permutations.