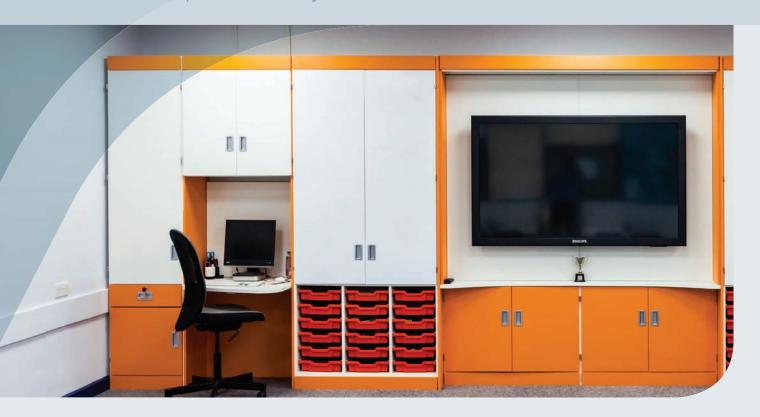

# **Teaching Walls**

The ultimate storage system for schools. Dramatic yet simple upgrade for every classroom. Saves space - fitted to suit your room.