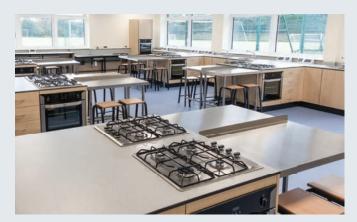

# Food Technology/Wet Areas

You can use our modular benching and sink systems, under bench storage units or island modules, to create your own individual solution.

# Laboratory Furniture

Whether it's fixed perimeter units and jetty style sink units, or fixed service bollards with clusters of workbenches, creating your laboratory has endless permutations.