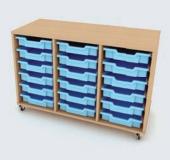

# Classroom Storage

All our combination tray units are modular and mobile. Modular static units are also available, along with locker and bag storage units.

#### How our tray systems work

All of our classroom storage options are available with a range of four tray depths.

In line with our supplier furniture policy of product improvement and rationalisation, the company reserves the right to change specifications without prior notice. Whilst every effort has been made to publish true and accurate information, we cannot be held responsible for any errors contained therein.