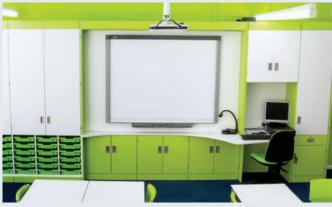

# **Teaching Walls**

The ultimate storage system for schools. Dramatic yet simple upgrade for every classroom. Saves space - fitted to suit your room.