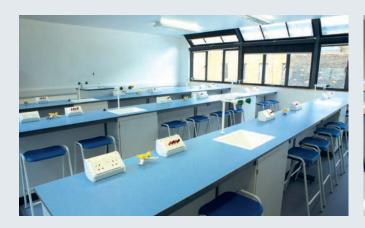

# Laboratory Furniture

Whether it's fixed perimeter units and jetty style sink units, or fixed service bollards with clusters of workbenches, creating your laboratory has endless permutations.