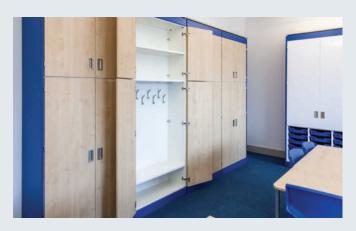

# **Teaching Walls**

The ultimate storage system for schools. Dramatic yet simple upgrade for every classroom. Saves space - fitted to suit your room.