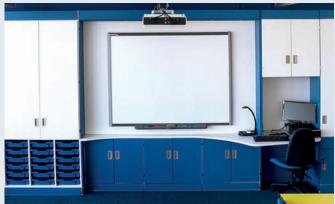

# **Teaching Walls**

The ultimate storage system for schools. Dramatic yet simple upgrade for every classroom. Saves space - fitted to suit your room.