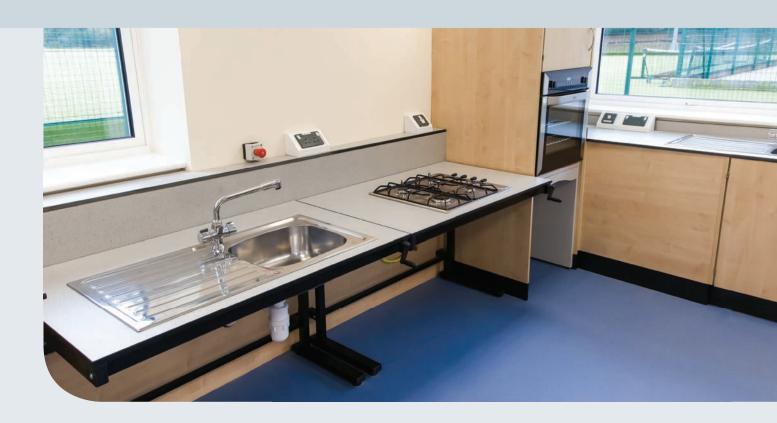

# Food Technology/Wet Areas

You can use our modular benching and sink systems, under bench storage units or island modules, to create your own individual solution.