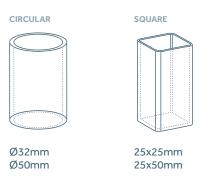

#### How our classroom tables work

Our tables are available with square or circular legs, each in two different sizes.