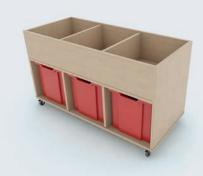

# Classroom Storage

All our combination tray units are modular and mobile. Modular static units are also available, along with locker and bag storage units.

#### How our tray systems work

All of our classroom storage options are available with a range of four tray depths.

In line with our supplier furniture policy of product improvement and rationalisation, the company reserves the right to change specifications without prior notice. Whilst every effort has been made to publish true and accurate information, we cannot be held responsible for any errors contained therein.