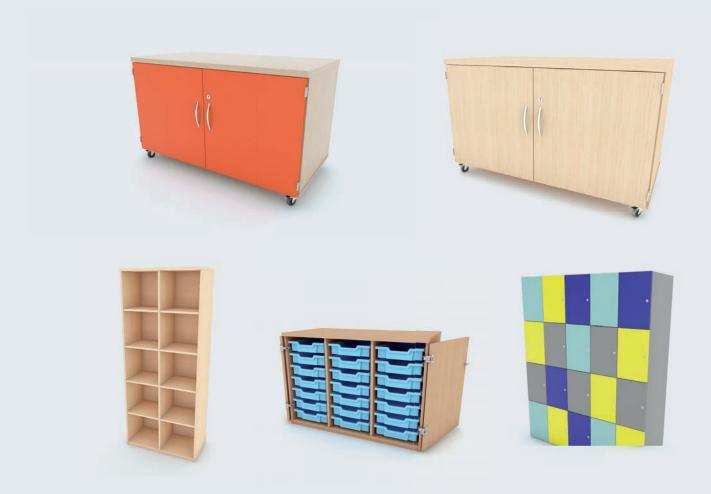

# Classroom Storage

All our combination tray units are modular and mobile. Modular static units are also available, along with locker and bag storage units.

#### How our tray systems work

All of our classroom storage options are available with a range of four tray depths.

In line with our supplier furniture policy of product improvement and rationalisation, the company reserves the right to change specifications without prior notice. Whilst every effort has been made to publish true and accurate information, we cannot be held responsible for any errors contained therein.