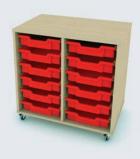

# Classroom Storage

All our combination tray units are modular and mobile. Modular static units are also available, along with locker and bag storage units.

#### How our tray systems work

All of our classroom storage options are available with a range of four tray depths.

In line with our supplier furniture policy of product improvement and rationalisation, the company reserves the right to change specifications without prior notice. Whilst every effort has been made to publish true and accurate information, we cannot be held responsible for any errors contained therein.