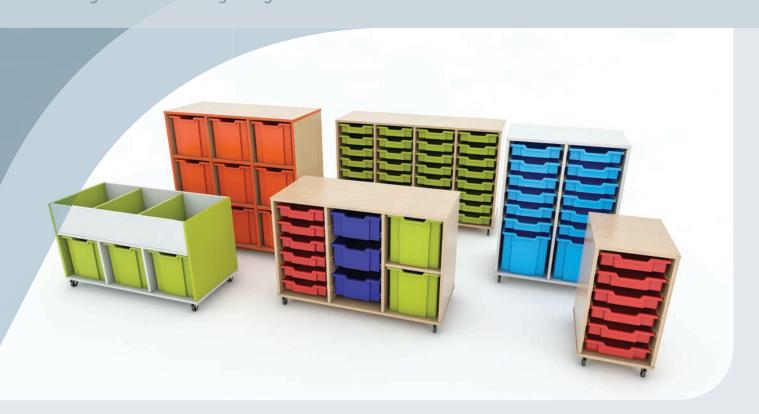

# Classroom Storage

All our combination tray units are modular and mobile. Modular static units are also available, along with locker and bag storage units.

#### How our tray systems work

All of our classroom storage options are available with a range of four tray depths.

In line with our supplier furniture policy of product improvement and rationalisation, the company reserves the right to change specifications without prior notice. Whilst every effort has been made to publish true and accurate information, we cannot be held responsible for any errors contained therein.